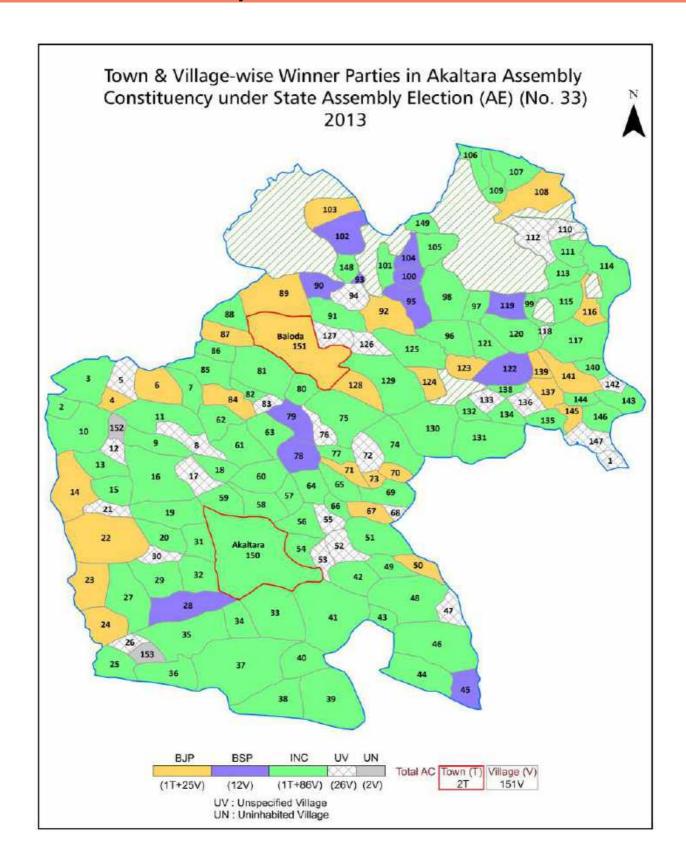

| 203-204  |  |  |  |  |
| 11  | Disclaimer                                                                                                                                                                                                                                                                                                                                                                                                                                                                               | 206      |  |  |  |  |

# **Location & Political Map**





# **Administrative Setup**

#### List of Village Panchayat & Intermediate Panchayat (Block) Name - 2011

| Village Name | Village Panchayat Name | Intermediate Panchayat<br>Name |
|--------------|------------------------|--------------------------------|
| Mohda        | Mohda                  | Baloda                         |
| Mudpar       | Mudpar                 | Akaltara                       |
| Murlidih     | Murlidih               | Akaltara                       |
| Murlidih     | Pauna                  | Akaltara                       |
| Nariyara     | Nariyara               | Akaltara                       |
| Nawagoan     | Nawagoan               | Baloda                         |
| Nawapara     | Hardi                  | Akaltara                       |
| Nawapara     |