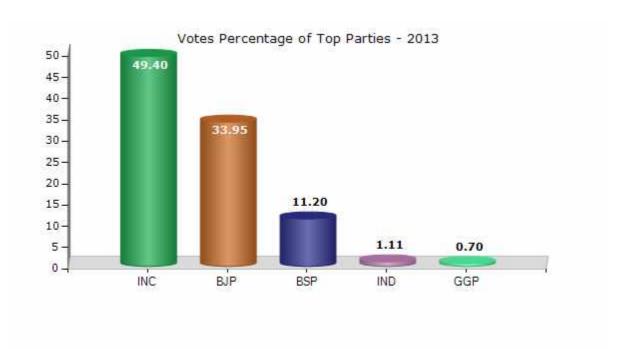

#### **Summary Result of Assembly Election - 2013**

| Candidate Name       | Party | Votes | Votes % |
|----------------------|-------|-------|---------|
| Chunnilal Sahu       | INC   | 69355 | 49.4    |
| Dinesh Singh         | ВЈР   | 47662 | 33.95   |
| Santan Lal Ratre     | BSP   | 15720 | 11.2    |
| Gauri Bai Nayak      | IND   | 1552  | 1.11    |
| Rajkumari Dhruw      | GGP   | 977   | 0.7     |
| Dilesh Kumar Khande  | LJP   | 622   | 0.44    |
| Manharan Lal Kurrey  | BASMM | 523   | 0.37    |
| Ramesh Kumar Banjare | ВНВР  | 473   | 0.34    |
|                      | NOTA  | 3503  | 2.5     |