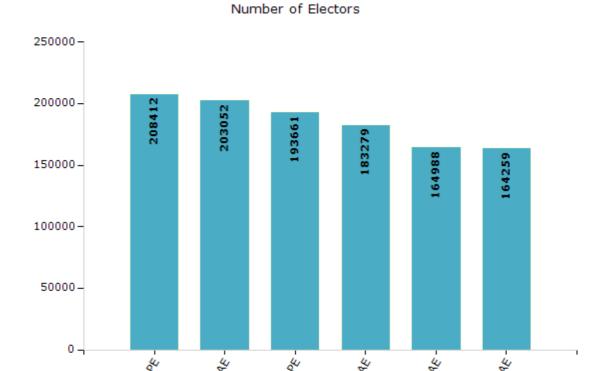

#### **Electoral by Male & Female**

| Year    | Male   | Female | Others | Total  | Year    | Male  | Female | Others | Total  |
|---------|--------|--------|--------|--------|---------|-------|--------|--------|--------|
| 2019 PE | 107064 | 101341 | 7      | 208412 | 2009 PE | -     | -      | -      | -      |
| 2018 AE | 104545 | 98506  | 1      | 203052 | 2008 AE | 84447 | 80541  | -      | 164988 |
| 2014 PE | 100395 | 93228  | 38     | 193661 | 2004 PE | -     | -      | -      | -      |
| 2013 AE | 95516  | 87728  | 35     | 183279 | 2003 AE | 83379 | 80880  | -      | 164259 |

Note: AE: Assembly Election, PE: Assembly Segment of Parliamentary Election