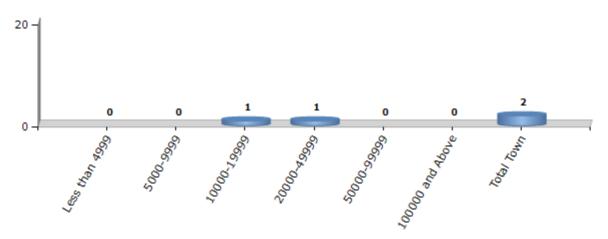

#### **Number of Towns by Population Size - 2011**

| Less than | 5000-9999 | 10000- | 20000- | 50000- | 100000 and | Total |
|-----------|-----------|--------|--------|--------|------------|-------|
| 4999      |           | 19999  | 49999  | 99999  | Above      | Town  |
| 0         | 0         | 1      | 1      | 0      | 0          | 2     |

Number of Towns by Population Size - 2011