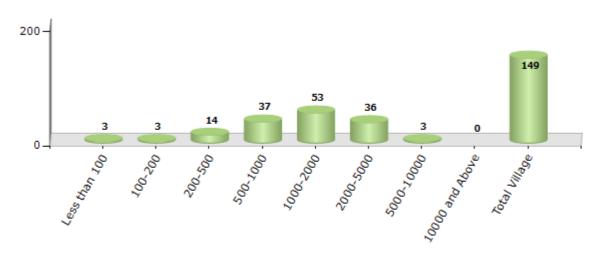

#### Number of Villages by Population Size - 2011

| Less<br>than<br>100 | 100-<br>200 | 200-<br>500 | 500-<br>1000 | 1000-<br>2000 | 2000-<br>5000 | 5000-<br>10000 | 10000<br>and<br>Above | Total<br>Village |
|---------------------|-------------|-------------|--------------|---------------|---------------|----------------|-----------------------|------------------|
| 3                   | 3           | 14          | 37           | 53            | 36            | 3              | 0                     | 149              |

Number of Villages by Population Size - 2011