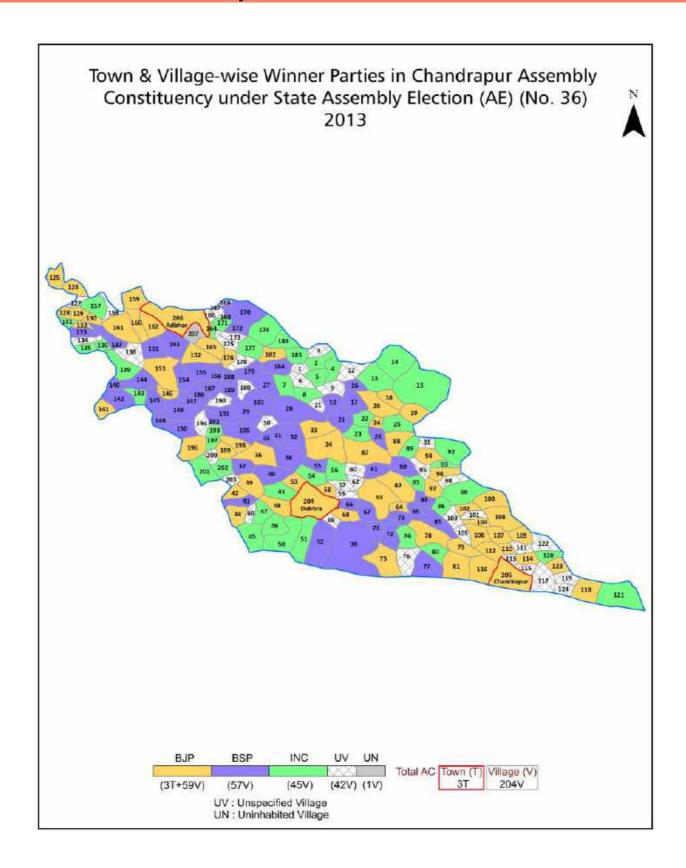

### **Polling Station Level Election Results**

Polling Station-wise Votes Secured by Overall Top Five Parties in Chandrapur Assembly in Assembly Election (AE) under Janjgir-Champa Parliamentary Constituency in Chhattisgarh (2018)

#### **Polling Station Level Election Results**

Winner, Runner-up and 3rd Party Position & Winning Margin According to Polling Stations in Chandrapur Assembly in Assembly Election (AE) under Janjgir-Champa Parliamentary Constituency in Chhattisgarh (2018)