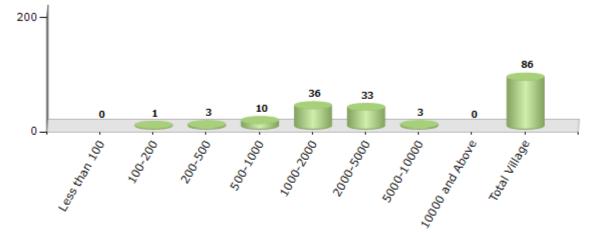

#### Number of Villages by Population Size - 2011

| Less<br>than<br>100 | 100-<br>200 | 200-<br>500 | 500-<br>1000 | 1000-<br>2000 | 2000-<br>5000 | 5000-<br>10000 | 10000<br>and<br>Above | Total<br>Village |
|---------------------|-------------|-------------|--------------|---------------|---------------|----------------|-----------------------|------------------|
| 0                   | 1           | 3           | 10           | 36            | 33            | 3              | 0                     | 86               |

Number of Villages by Population Size - 2011