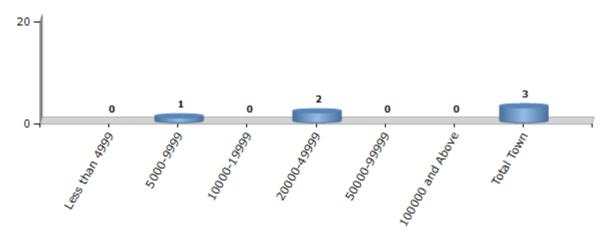

#### Number of Towns by Population Size - 2011

| Less than | 5000-9999 | 10000- | 20000- | 50000- | 100000 and | Total |
|-----------|-----------|--------|--------|--------|------------|-------|
| 4999      |           | 19999  | 49999  | 99999  | Above      | Town  |
| 0         | 1         | 0      | 2      | 0      | 0          | 3     |

Number of Towns by Population Size - 2011