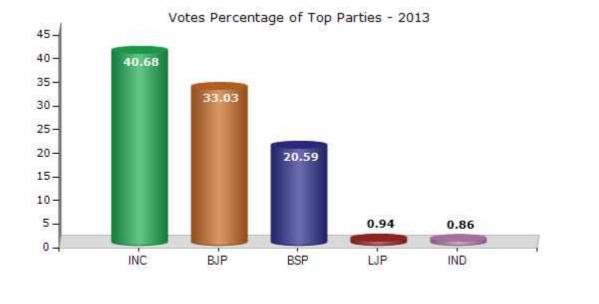

#### **Summary Result of Assembly Election - 2013**

| Candidate Name              | Party  | Votes | Votes % |
|-----------------------------|--------|-------|---------|
| Moti Lal Devangan           | INC    | 54291 | 40.68   |
| Narayan Prasad Chandel      | BJP    | 44080 | 33.03   |
| Amar Singh Rathore          | BSP    | 27487 | 20.59   |
| Shiv Narayan Karsh Advocate | LJP    | 1255  | 0.94    |
| Punyatma Kashyap            | IND    | 1144  | 0.86    |
| Udal Kiran                  | BASMM  | 1052  | 0.79    |
| Mayaram Nat                 | Aa S P | 748   | 0.56    |
| Yogesh Sharma               | NPEP   | 589   | 0.44    |
|                             | NOTA   | 2822  | 2.11    |