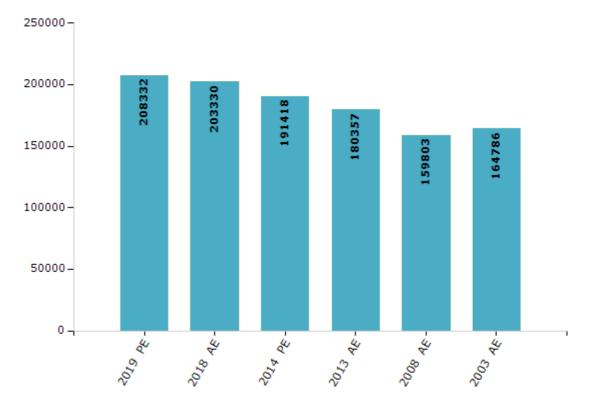

#### **Electoral by Male & Female**

| Year    | Male   | Female | Others | Total  | Year    | Male  | Female | Others | Total  |
|---------|--------|--------|--------|--------|---------|-------|--------|--------|--------|
| 2019 PE | 106817 | 101513 | 2      | 208332 | 2009 PE | -     | -      | -      | -      |
| 2018 AE | 104400 | 98918  | 12     | 203330 | 2008 AE | 81757 | 78046  | -      | 159803 |
| 2014 PE | 99158  | 92221  | 39     | 191418 | 2004 PE | -     | -      | -      | -      |
| 2013 AE | 93663  | 86657  | 37     | 180357 | 2003 AE | 83742 | 81044  | -      | 164786 |

Number of Electors

Note : AE : Assembly Election, PE : Assembly Segment of Parliamentary Election