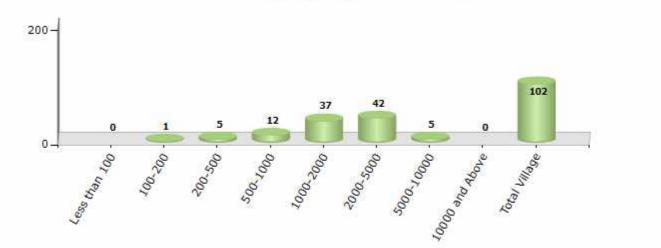

#### Number of Villages by Population Size - 2011

| Less<br>than<br>100 | 100-<br>200 | 200-<br>500 | 500-<br>1000 | 1000-<br>2000 | 2000-<br>5000 | 5000-<br>10000 | 10000<br>and<br>Above | Total<br>Village |
|---------------------|-------------|-------------|--------------|---------------|---------------|----------------|-----------------------|------------------|
| 0                   | 1           | 5           | 12           | 37            | 42            | 5              | 0                     | 102              |

Number of Villages by Population Size - 2011