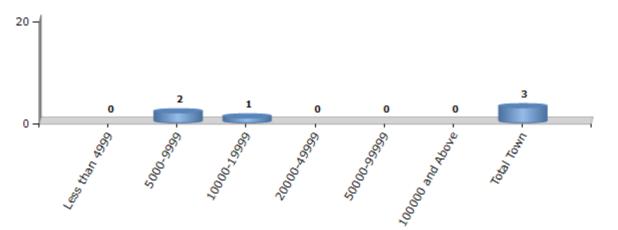

#### Number of Towns by Population Size - 2011

| Less than | 5000-9999 | 10000- | 20000- | 50000- | 100000 and | Total |
|-----------|-----------|--------|--------|--------|------------|-------|
| 4999      |           | 19999  | 49999  | 99999  | Above      | Town  |
| 0         | 2         | 1      | 0      | 0      | 0          | 3     |

Number of Towns by Population Size - 2011

indiastatelections