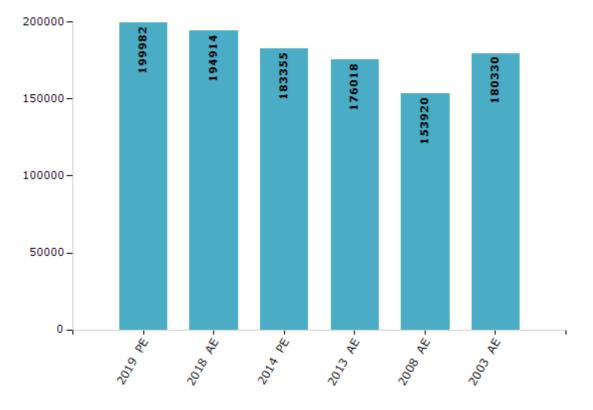

#### **Electoral by Male & Female**

| Year    | Male   | Female | Others | Total  | Year    | Male  | Female | Others | Total  |
|---------|--------|--------|--------|--------|---------|-------|--------|--------|--------|
| 2019 PE | 103707 | 96269  | 6      | 199982 | 2009 PE | -     | -      | -      | -      |
| 2018 AE | 101238 | 93669  | 7      | 194914 | 2008 AE | 78618 | 75302  | -      | 153920 |
| 2014 PE | 95408  | 87938  | 9      | 183355 | 2004 PE | -     | -      | -      | -      |
| 2013 AE | 92059  | 83951  | 8      | 176018 | 2003 AE | 90861 | 89469  | -      | 180330 |

Number of Electors

Note : AE : Assembly Election, PE : Assembly Segment of Parliamentary Election