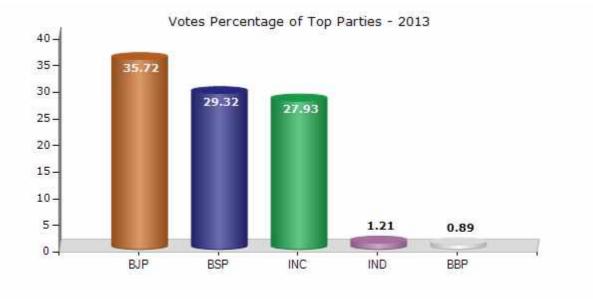

#### **Summary Result of Assembly Election - 2013**

| Candidate Name         | Party | Votes | Votes % |
|------------------------|-------|-------|---------|
| Ambesh Jangre          | ВЈР   | 45342 | 35.72   |
| Dujram Bouddh          | BSP   | 37217 | 29.32   |
| Sheshraj Harbansh      | INC   | 35457 | 27.93   |
| Basant Khare           | IND   | 1530  | 1.21    |
| Reshamlal Kurre        | BBP   | 1134  | 0.89    |
| Vibhishan Patrey       | BASMM | 1115  | 0.88    |
| Chhatradhari Mahilange | SP    | 902   | 0.71    |
| Kalyan Singh Dahariya  | внвр  | 767   | 0.6     |
| Babulal                | LJP   | 571   | 0.45    |
|                        | ΝΟΤΑ  | 2907  | 2.29    |