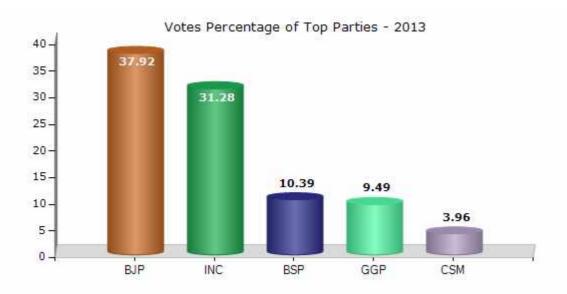

## **Summary Result of Assembly Election - 2013**

| Candidate Name              | Party | Votes | Votes % |
|-----------------------------|-------|-------|---------|
| Doctor Khilawan Sahu        | ВЈР   | 51577 | 37.92   |
| Saroja Manharan Rathore     | INC   | 42544 | 31.28   |
| Sahasram Karsh              | BSP   | 14131 | 10.39   |
| Raja Surendra Bahadur Singh | GGP   | 12908 | 9.49    |
| Krishna Kumar Gabel         | CSM   | 5387  | 3.96    |
| Deepak Dubey                | NCP   | 1239  | 0.91    |
| Prakash Kumar Uranw         | IND   | 1081  | 0.79    |
| Jageshwar Singh Raj         | IND   | 936   | 0.69    |
| Narsingh Sahu               | IND   | 923   | 0.68    |
| Ramprasad Sahu              | IND   | 796   | 0.59    |
| Sahdeo Diwakar              | BASMM | 533   | 0.39    |
| Lahru Yadav                 | CSP   | 495   | 0.36    |
| Chamaru Ram Yadaw           | IND   | 479   | 0.35    |
| Satkumar Chandra            | LJP   | 374   | 0.27    |
|                             | NOTA  | 2620  | 1.93    |