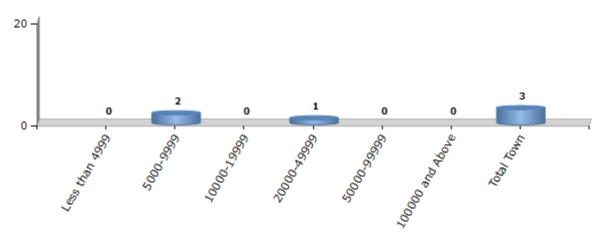

#### **Number of Towns by Population Size - 2011**

| Less than | 5000-9999 | 10000- | 20000- | 50000- | 100000 and | Total |
|-----------|-----------|--------|--------|--------|------------|-------|
| 4999      |           | 19999  | 49999  | 99999  | Above      | Town  |
| 0         | 2         | 0      | 1      | 0      | 0          | 3     |