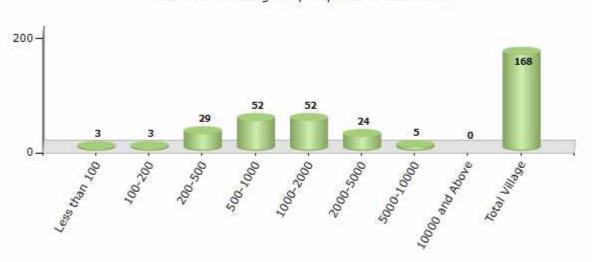

#### Number of Villages by Population Size - 2011

| Less<br>than<br>100 | 100-<br>200 | 200-<br>500 | 500-<br>1000 | 1000-<br>2000 | 2000-<br>5000 | 5000-<br>10000 | 10000<br>and<br>Above | Total<br>Village |
|---------------------|-------------|-------------|--------------|---------------|---------------|----------------|-----------------------|------------------|
| 3                   | 3           | 29          | 52           | 52            | 24            | 5              | 0                     | 168              |