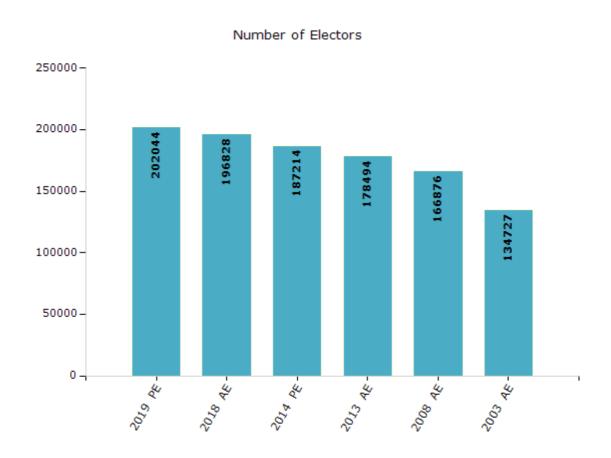

#### **Electoral by Male & Female**

| Year    | Male   | Female | Others | Total  | Year    | Male  | Female | Others | Total  |
|---------|--------|--------|--------|--------|---------|-------|--------|--------|--------|
| 2019 PE | 103040 | 99002  | 2      | 202044 | 2009 PE | -     | -      | -      | -      |
| 2018 AE | 100549 | 96271  | 8      | 196828 | 2008 AE | 84750 | 82126  | -      | 166876 |
| 2014 PE | 96312  | 90889  | 13     | 187214 | 2004 PE | -     | -      | -      | -      |
| 2013 AE | 92248  | 86233  | 13     | 178494 | 2003 AE | 67806 | 66921  | -      | 134727 |