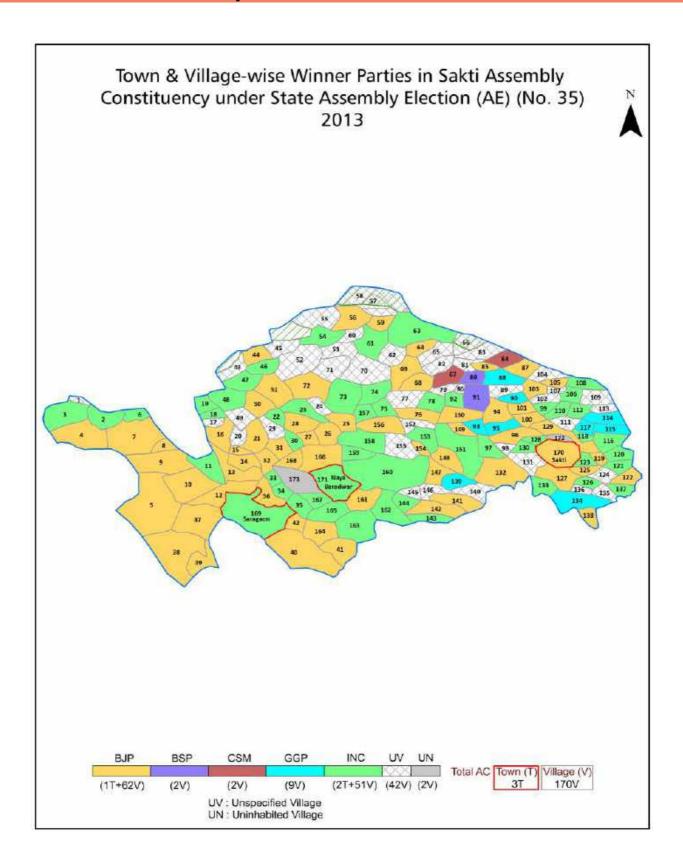

| 199-200  |  |  |  |  |
| 11  | Disclaimer                                                                                                                                                                                                                                                                                                                                                                                                                                                                               | 202      |  |  |  |  |

# **Location & Political Map**



# **Administrative Setup**

## List of Village Panchayat & Intermediate Panchayat (Block) Name - 2011

| Village Name   | Village Panchayat Name | Intermediate Panchayat<br>Name |
|----------------|------------------------|--------------------------------|
| Achanakpur     | Achanakpur             | Sakti                          |
| Amaldiha       | Amaldiha               | Sakti                          |
| Amapali        | Amapali                | Sakti                          |
| Amjhar         | Uchbhatti              | Baloda                         |
| Amlitikra      | Amaldiha               | Sakti                          |
| Amruwa         | Amruwa                 | Bamhnidih (Champa)             |
| Anjoripali     | Judga                  | Sakti                          |
|