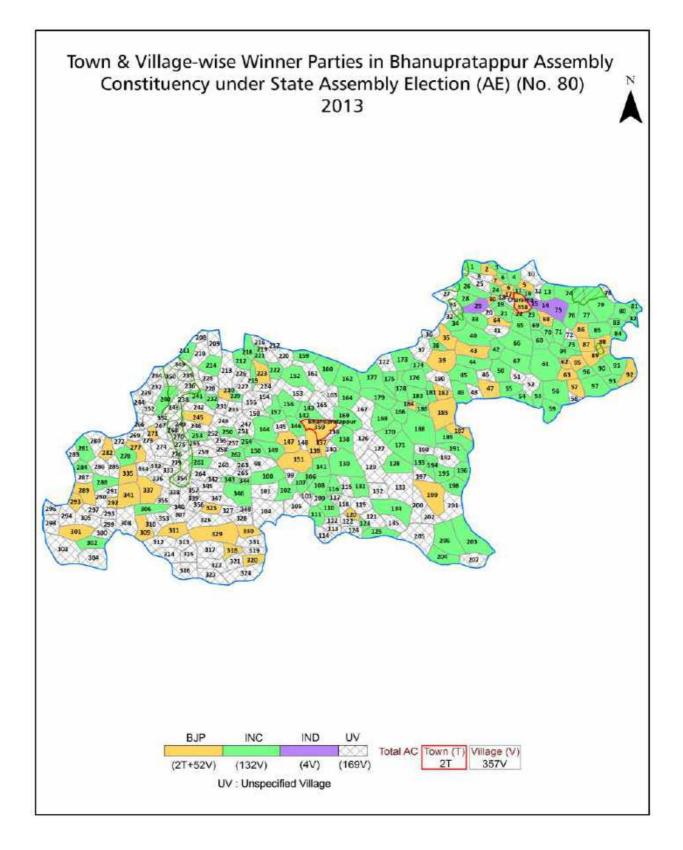

| 214-215  |
| 11  | Disclaimer                                                                                                                                                                                                                                                                                                                                                                                                                                                                                                   | 217      |

#### Location & Political Map







#### **Administrative Setup**

#### List of Village Panchayat & Intermediate Panchayat (Block) Name - 2011

| Village Name | Village Panchayat Name | Intermediate Panchayat<br>Name |
|--------------|------------------------|--------------------------------|
| Adgud        | Hanpattari             | Durgkondal                     |
| Alawarkalan  | Asulkhar               | Bhanupratappur                 |
| Alawarkhurd  | Sonekanhar             | Bhanupratappur                 |
| Amagarh      | Hanpattari             | Durgkondal                     |
| Amaguhan     | Damkasa                | Durgkondal                     |
| Amakada      | Pedawari               | Durgkondal                     |
| Andhabeda    | Surangdoh              | Durgkondal                     |
| Anhur