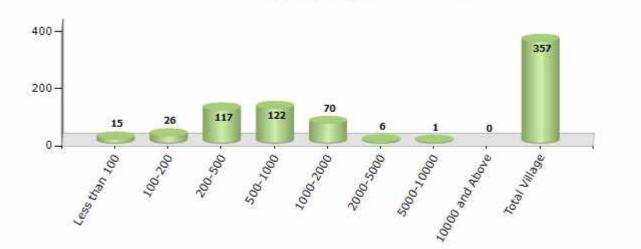

#### Number of Villages by Population Size - 2011

| Less<br>than<br>100 | 100-<br>200 | 200-<br>500 | 500-<br>1000 | 1000-<br>2000 | 2000-<br>5000 | 5000-<br>10000 | 10000<br>and<br>Above | Total<br>Village |
|---------------------|-------------|-------------|--------------|---------------|---------------|----------------|-----------------------|------------------|
| 15                  | 26          | 117         | 122          | 70            | 6             | 1              | 0                     | 357              |

Number of Villages by Population Size - 2011