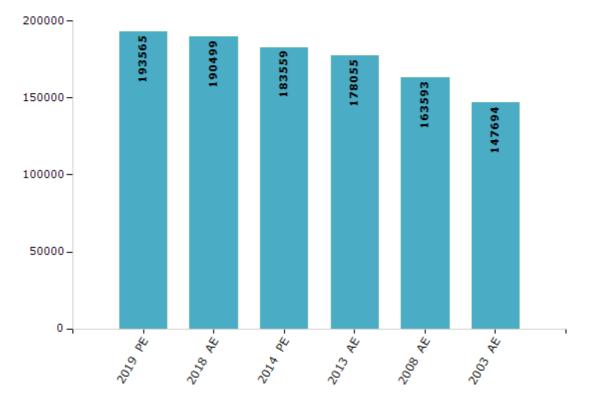

#### **Electoral by Male & Female**

| Year    | Male  | Female | Others | Total  | Year    | Male  | Female | Others | Total  |
|---------|-------|--------|--------|--------|---------|-------|--------|--------|--------|
| 2019 PE | 94363 | 99198  | 4      | 193565 | 2009 PE | -     | -      | -      | -      |
| 2018 AE | 93064 | 97432  | 3      | 190499 | 2008 AE | 79883 | 83710  | -      | 163593 |
| 2014 PE | 90073 | 93486  | 0      | 183559 | 2004 PE | -     | -      | -      | -      |
| 2013 AE | 87648 | 90407  | 0      | 178055 | 2003 AE | 72103 | 75591  | -      | 147694 |

Number of Electors

Note : AE : Assembly Election, PE : Assembly Segment of Parliamentary Election