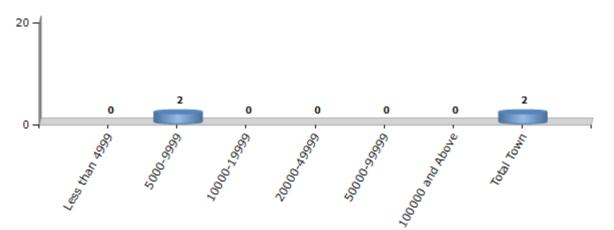

#### Number of Towns by Population Size - 2011

| Less than | 5000-9999 | 10000- | 20000- | 50000- | 100000 and | Total |
|-----------|-----------|--------|--------|--------|------------|-------|
| 4999      |           | 19999  | 49999  | 99999  | Above      | Town  |
| 0         | 2         | 0      | 0      | 0      | 0          | 2     |

Number of Towns by Population Size - 2011