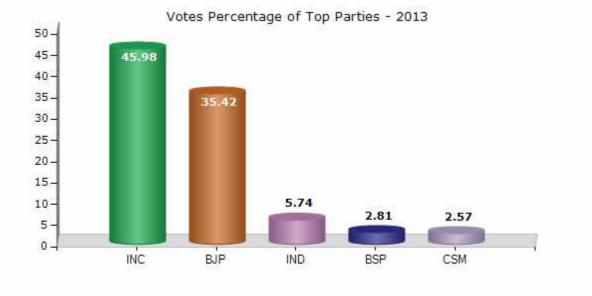

#### **Summary Result of Assembly Election - 2013**

| Candidate Name        | Party | Votes | Votes % |
|-----------------------|-------|-------|---------|
| Manoj Singh Mandavi   | INC   | 64837 | 45.98   |
| Satish Latiya         | ВЈР   | 49941 | 35.42   |
| Parmanand Teta        | IND   | 8096  | 5.74    |
| Kamal Singh Korram    | BSP   | 3967  | 2.81    |
| Deendyal Singh Nareti | CSM   | 3628  | 2.57    |
| Bhuneshwar Nareti     | SHS   | 1911  | 1.36    |
| Bhagwan Singh Rawte   | NPEP  | 1703  | 1.21    |
| Bhikham Kange         | GGP   | 1238  | 0.88    |
|                       | NOTA  | 5680  | 4.03    |