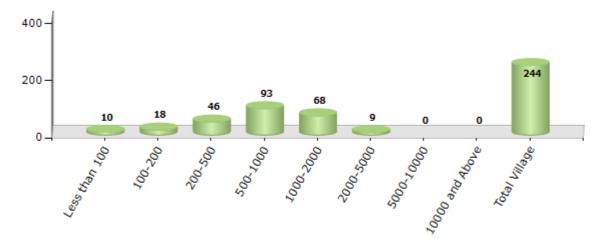

#### Number of Villages by Population Size - 2011

| Less<br>than<br>100 | 100-<br>200 | 200-<br>500 | 500-<br>1000 | 1000-<br>2000 | 2000-<br>5000 | 5000-<br>10000 | 10000<br>and<br>Above | Total<br>Village |
|---------------------|-------------|-------------|--------------|---------------|---------------|----------------|-----------------------|------------------|
| 10                  | 18          | 46          | 93           | 68            | 9             | 0              | 0                     | 244              |

Number of Villages by Population Size - 2011