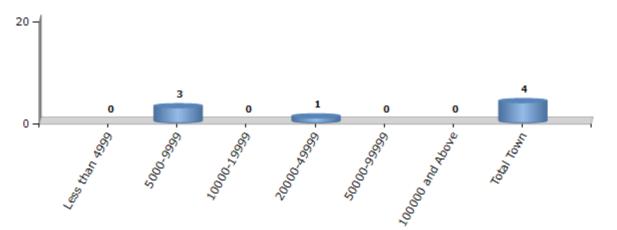

#### Number of Towns by Population Size - 2011

| Less than | 5000-9999 | 10000- | 20000- | 50000- | 100000 and | Total |
|-----------|-----------|--------|--------|--------|------------|-------|
| 4999      |           | 19999  | 49999  | 99999  | Above      | Town  |
| 0         | 3         | 0      | 1      | 0      | 0          | 4     |

Number of Towns by Population Size - 2011

indiastatelections