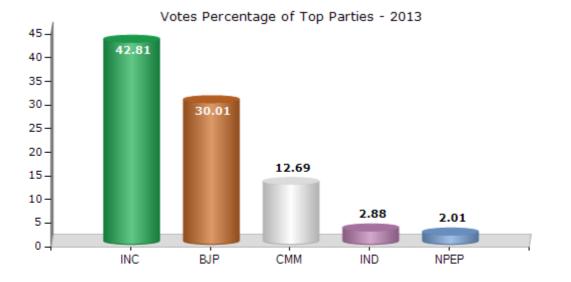

#### **Summary Result of Assembly Election - 2013**

| Candidate Name        | Party | Votes | Votes % |
|-----------------------|-------|-------|---------|
| Anila Bhendia         | INC   | 66026 | 42.81   |
| Horilal Rawate        | BJP   | 46291 | 30.01   |
| Janak Lal Thakur      | СММ   | 19577 | 12.69   |
| Anita Kumeti          | IND   | 4435  | 2.88    |
| Ghanaram Thakur       | NPEP  | 3103  | 2.01    |
| Yogeshwar Kumar Kosma | IND   | 1860  | 1.21    |
| Hub Lal Chanap        | IND   | 1787  | 1.16    |
| Banwari Lal Markam    | IND   | 1559  | 1.01    |
| Gopal Thakur          | BSP   | 1483  | 0.96    |
| Tuka Ram Korram       | GGP   | 1244  | 0.81    |
| Rikhiram Churendra    | SP    | 667   | 0.43    |
|                       | NOTA  | 6197  | 4.02    |