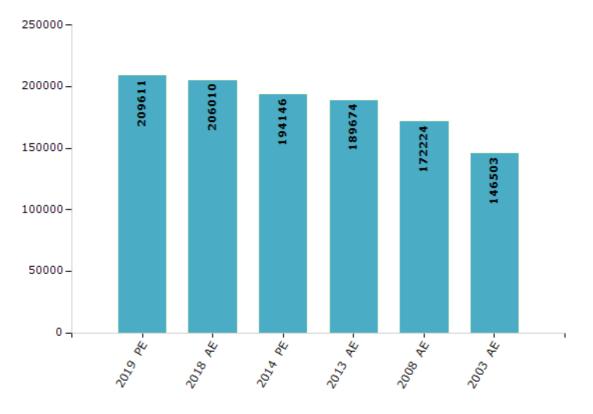

#### **Electoral by Male & Female**

| Year    | Male   | Female | Others | Total  | Year    | Male  | Female | Others | Total  |
|---------|--------|--------|--------|--------|---------|-------|--------|--------|--------|
| 2019 PE | 103954 | 105648 | 9      | 209611 | 2009 PE | -     | -      | -      | -      |
| 2018 AE | 102061 | 103943 | 6      | 206010 | 2008 AE | 85397 | 86827  | -      | 172224 |
| 2014 PE | 96877  | 97269  | 0      | 194146 | 2004 PE | -     | -      | -      | -      |
| 2013 AE | 94744  | 94930  | 0      | 189674 | 2003 AE | 72631 | 73872  | -      | 146503 |

Number of Electors

Note : AE : Assembly Election, PE : Assembly Segment of Parliamentary Election