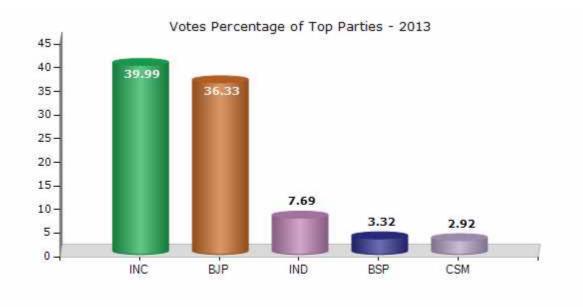

### **Summary Result of Assembly Election - 2013**

| Candidate Name       | Party | Votes | Votes % |
|----------------------|-------|-------|---------|
| Shanker Dhruwa       | INC   | 50586 | 39.99   |
| Sanjay Kodopi        | ВЈР   | 45961 | 36.33   |
| Mahendra Gawde       | IND   | 9727  | 7.69    |
| Smt. Meera Salam     | BSP   | 4197  | 3.32    |
| Jhadu Ram Narety     | CSM   | 3689  | 2.92    |
| Ramesh Netam         | СРМ   | 2116  | 1.67    |
| Hemlal Markam        | GGP   | 1894  | 1.5     |
| Manohar Netam        | IND   | 1572  | 1.24    |
| Uma Shankar Bhandari | SHS   | 1552  | 1.23    |
|                      | NOTA  | 5208  | 4.12    |