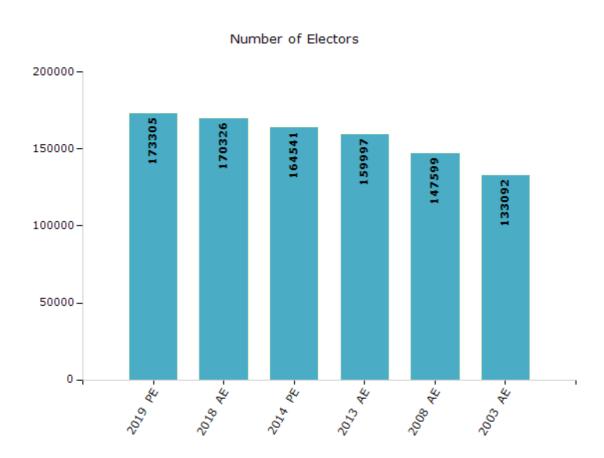

#### **Electoral by Male & Female**

| Year    | Male  | Female | Others | Total  | Year    | Male  | Female | Others | Total  |
|---------|-------|--------|--------|--------|---------|-------|--------|--------|--------|
| 2019 PE | 83933 | 89370  | 2      | 173305 | 2009 PE | -     | -      | -      | -      |
| 2018 AE | 82712 | 87613  | 1      | 170326 | 2008 AE | 72047 | 75552  | -      | 147599 |
| 2014 PE | 80680 | 83861  | 0      | 164541 | 2004 PE | -     | -      | -      | -      |
| 2013 AE | 78699 | 81298  | 0      | 159997 | 2003 AE | 64933 | 68159  | -      | 133092 |

Note: AE: Assembly Election, PE: Assembly Segment of Parliamentary Election