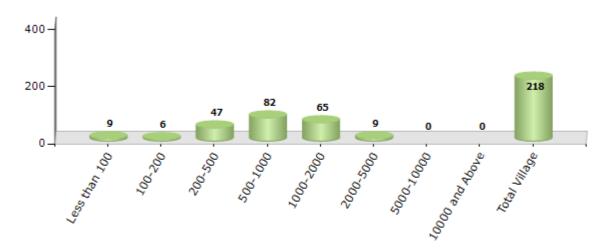

#### Number of Villages by Population Size - 2011

| Less<br>than<br>100 | 100-<br>200 | 200-<br>500 | 500-<br>1000 | 1000-<br>2000 | 2000-<br>5000 | 5000-<br>10000 | 10000<br>and<br>Above | Total<br>Village |
|---------------------|-------------|-------------|--------------|---------------|---------------|----------------|-----------------------|------------------|
| 9                   | 6           | 47          | 82           | 65            | 9             | 0              | 0                     | 218              |

Number of Villages by Population Size - 2011