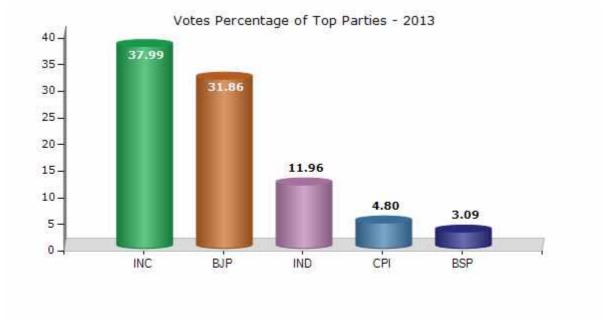

#### **Summary Result of Assembly Election - 2013**

| Candidate Name     | Party | Votes | Votes % |
|--------------------|-------|-------|---------|
| Santram Netam      | INC   | 53867 | 37.99   |
| Sevakram Netam     | BJP   | 45178 | 31.86   |
| Daniram Markam     | IND   | 16962 | 11.96   |
| Balsingh Nagwanshi | СРІ   | 6811  | 4.8     |
| Son Say Netam      | BSP   | 4378  | 3.09    |
| Ramlal Salam       | IND   | 3792  | 2.67    |
| Panchuram Netam    | IND   | 2428  | 1.71    |
|                    | ΝΟΤΑ  | 8381  | 5.91    |