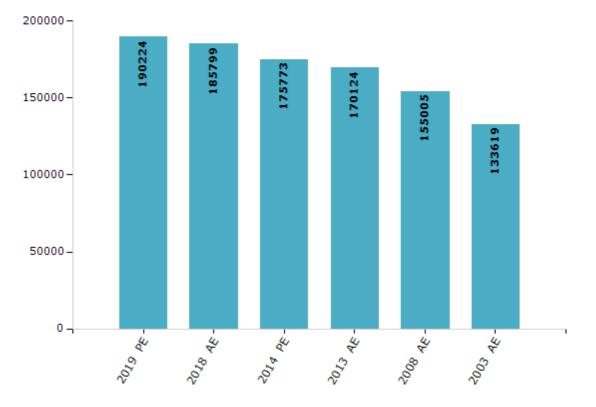

#### **Electoral by Male & Female**

| Year    | Male  | Female | Others | Total  | Year    | Male  | Female | Others | Total  |
|---------|-------|--------|--------|--------|---------|-------|--------|--------|--------|
| 2019 PE | 93184 | 97040  | 0      | 190224 | 2009 PE | -     | -      | -      | -      |
| 2018 AE | 91357 | 94441  | 1      | 185799 | 2008 AE | 76644 | 78361  | -      | 155005 |
| 2014 PE | 86963 | 88810  | 0      | 175773 | 2004 PE | -     | -      | -      | -      |
| 2013 AE | 84555 | 85569  | 0      | 170124 | 2003 AE | 65912 | 67707  | -      | 133619 |

Number of Electors

Note : AE : Assembly Election, PE : Assembly Segment of Parliamentary Election