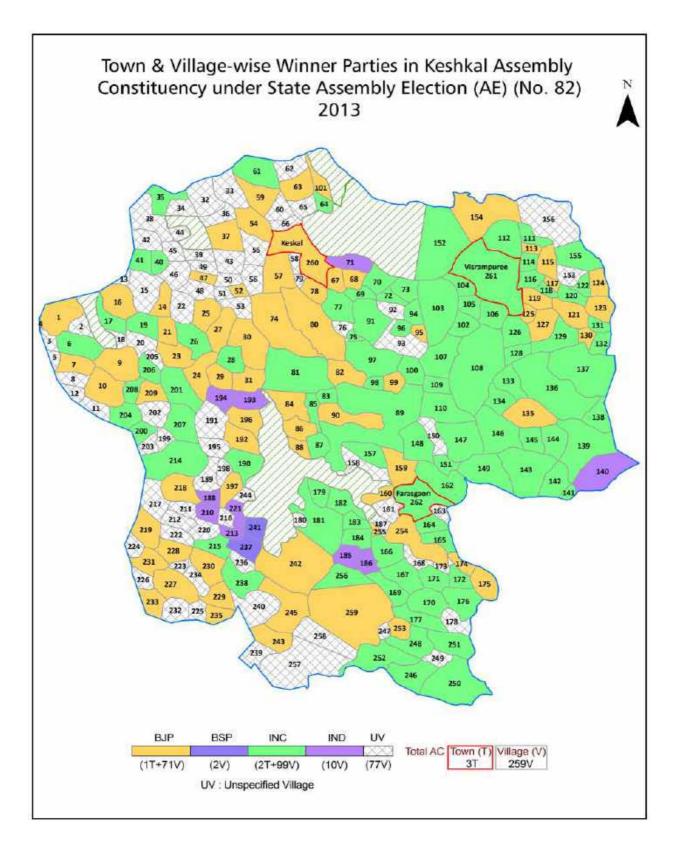

| 227-228  |
| 11  | Disclaimer                                                                                                                                                                                                                                                                                                                                                                                                                                                                                                   | 230      |

#### Location & Political Map



indiastatelections



#### **Administrative Setup**

#### List of Village Panchayat & Intermediate Panchayat (Block) Name - 2011

| Village Name | Village Panchayat Name | Intermediate Panchayat<br>Name |
|--------------|------------------------|--------------------------------|
| Aamaguhan    | Baijanpuri             | Baderajpur                     |
| Aanwari      | Aanori                 | Keshkal                        |
| Adanbeda     | Bedma                  | Keshkal                        |
| Adenga       | Adenga                 | Keshkal                        |
| Adwal        | Bhongapal              | Pharasgaon                     |
| Almer        | Gohada                 | Pharasgaon                     |
| Alor         | Alor                   | Pharasgaon