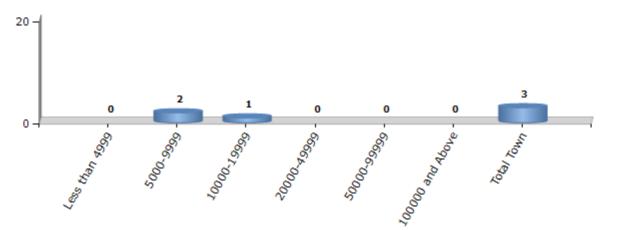

#### Number of Towns by Population Size - 2011

| Less than | 5000-9999 | 10000- | 20000- | 50000- | 100000 and | Total |
|-----------|-----------|--------|--------|--------|------------|-------|
| 4999      |           | 19999  | 49999  | 99999  | Above      | Town  |
| 0         | 2         | 1      | 0      | 0      | 0          | 3     |

Number of Towns by Population Size - 2011

indiastatelections