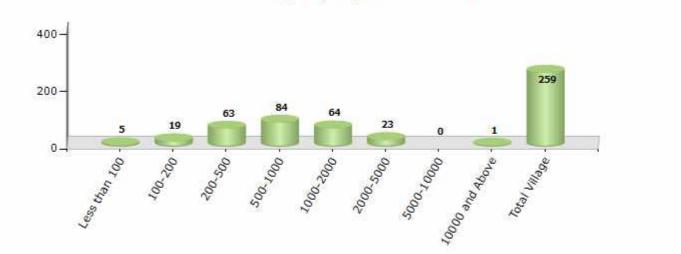

#### Number of Villages by Population Size - 2011

| Less<br>than<br>100 | 100-<br>200 | 200-<br>500 | 500-<br>1000 | 1000-<br>2000 | 2000-<br>5000 | 5000-<br>10000 | 10000<br>and<br>Above | Total<br>Village |
|---------------------|-------------|-------------|--------------|---------------|---------------|----------------|-----------------------|------------------|
| 5                   | 19          | 63          | 84           | 64            | 23            | 0              | 1                     | 259              |

Number of Villages by Population Size - 2011