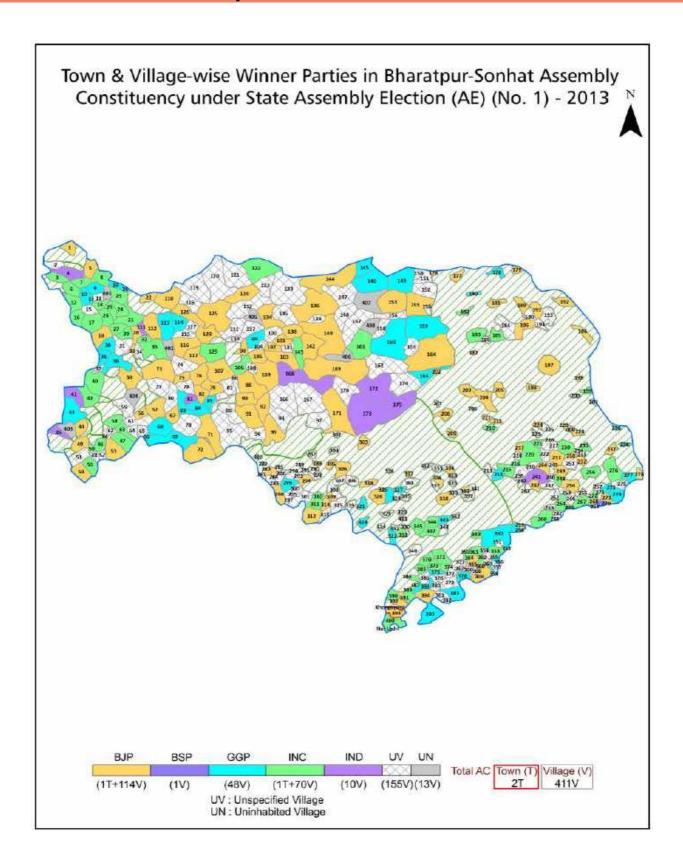

| 244-245  |
| 11  | Disclaimer                                                                                                                                                                                                                                                                                                                                                                                                                                              | 247      |

### **Location & Political Map**



#### **Administrative Setup**

#### List of Village Panchayat & Intermediate Panchayat (Block) Name - 2011

| Aklasarai , Aktawar , Amadamak , Amaradandi , S | Ramgarh Aklasarai Aktawar Kalua Singrauli | Sonhat  Sonhat  Bharatpur (Janakpur)  Manendragarh  Bharatpur (Janakpur) |
|-------------------------------------------------|-------------------------------------------|--------------------------------------------------------------------------|
| Aktawar  Amadamak  Amaradandi                   | Aktawar<br>Kalua<br>Singrauli             | Bharatpur (Janakpur) Manendragarh                                        |
| Amadamak I<br>Amaradandi S                      | Kalua<br>Singrauli                        | Manendragarh                                                             |
| Amar