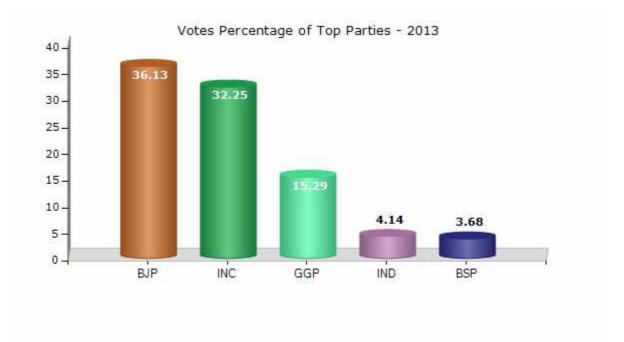

#### **Summary Result of Assembly Election - 2013**

| Candidate Name          | Party | Votes | Votes % |
|-------------------------|-------|-------|---------|
| Champa Devi Pawle       | ВЈР   | 42968 | 36.13   |
| Gulab Kamro             | INC   | 38360 | 32.25   |
| Kanas Lal               | GGP   | 18188 | 15.29   |
| Ravishankar Sing Kanwar | IND   | 4918  | 4.14    |
| Krishna Kumar Cherwa    | BSP   | 4380  | 3.68    |
| Shivacharan             | IND   | 2790  | 2.35    |
| Lalman Sing Netam       | IND   | 2370  | 1.99    |
| Santkumar Sonwanshi     | SHS   | 983   | 0.83    |
|                         | NOTA  | 3971  | 3.34    |