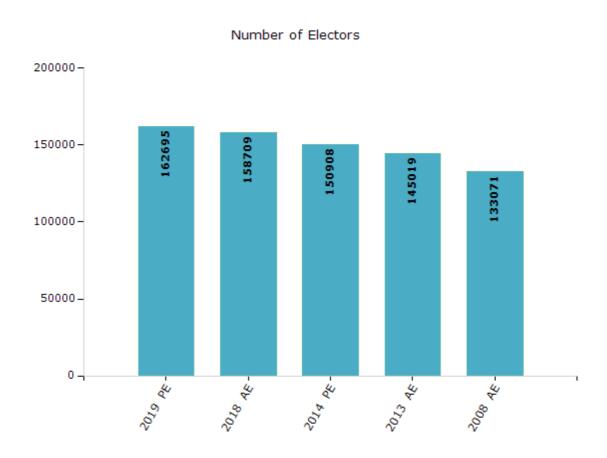

#### **Electoral by Male & Female**

| Year    | Male  | Female | Others | Total  | Year    | Male  | Female | Others | Total  |
|---------|-------|--------|--------|--------|---------|-------|--------|--------|--------|
| 2019 PE | 81039 | 81651  | 5      | 162695 | 2009 PE | -     | -      | -      | -      |
| 2018 AE | 79274 | 79431  | 4      | 158709 | 2008 AE | 68326 | 64745  | -      | 133071 |
| 2014 PE | 76248 | 74641  | 19     | 150908 | 2004 PE | -     | -      | -      | -      |
| 2013 AE | 73258 | 71746  | 15     | 145019 | 2003 AE | -     | -      | -      | -      |