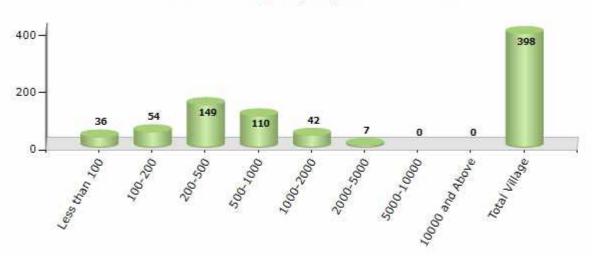

#### Number of Villages by Population Size - 2011

| Less<br>than<br>100 | 100-<br>200 | 200-<br>500 | 500-<br>1000 | 1000-<br>2000 | 2000-<br>5000 | 5000-<br>10000 | 10000<br>and<br>Above | Total<br>Village |
|---------------------|-------------|-------------|--------------|---------------|---------------|----------------|-----------------------|------------------|
| 36                  | 54          | 149         | 110          | 42            | 7             | 0              | 0                     | 398              |