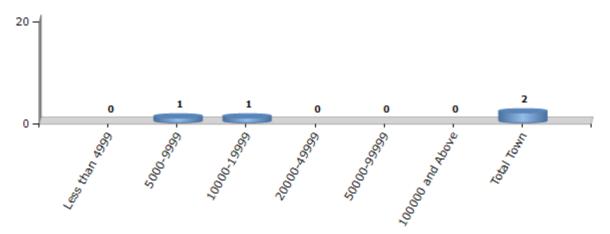

#### **Number of Towns by Population Size - 2011**

| Less than | 5000-9999 | 10000- | 20000- | 50000- | 100000 and | Total |
|-----------|-----------|--------|--------|--------|------------|-------|
| 4999      |           | 19999  | 49999  | 99999  | Above      | Town  |
| 0         | 1         | 1      | 0      | 0      | 0          | 2     |

Number of Towns by Population Size - 2011