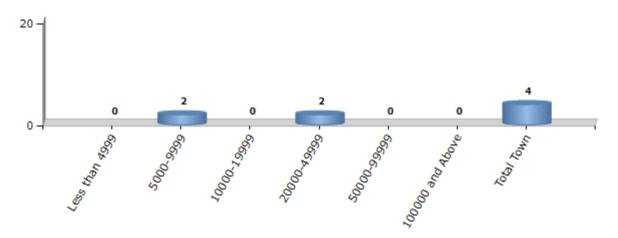

#### **Number of Towns by Population Size - 2011**

| Less than | 5000-9999 | 10000- | 20000- | 50000- | 100000 and | Total |
|-----------|-----------|--------|--------|--------|------------|-------|
| 4999      |           | 19999  | 49999  | 99999  | Above      | Town  |
| 0         | 2         | 0      | 2      | 0      | 0          | 4     |

Number of Towns by Population Size - 2011