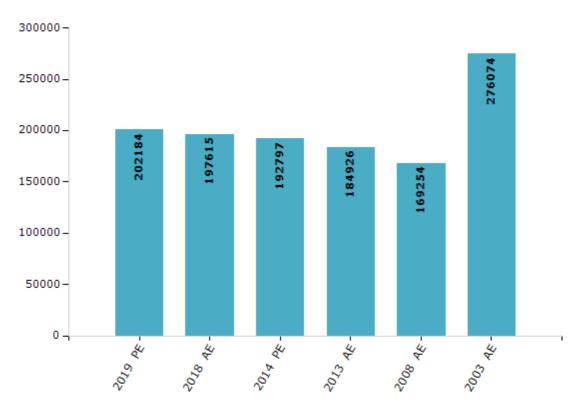

#### **Electoral by Male & Female**

| Year    | Male   | Female | Others | Total  | Year    | Male   | Female | Others | Total  |
|---------|--------|--------|--------|--------|---------|--------|--------|--------|--------|
| 2019 PE | 103217 | 98961  | 6      | 202184 | 2009 PE | -      | -      | -      | -      |
| 2018 AE | 101143 | 96467  | 5      | 197615 | 2008 AE | 88925  | 80329  | -      | 169254 |
| 2014 PE | 101078 | 91719  | 0      | 192797 | 2004 PE | -      | -      | -      | -      |
| 2013 AE | 97680  | 87246  | 0      | 184926 | 2003 AE | 146059 | 130015 | -      | 276074 |

Note: AE: Assembly Election, PE: Assembly Segment of Parliamentary Election