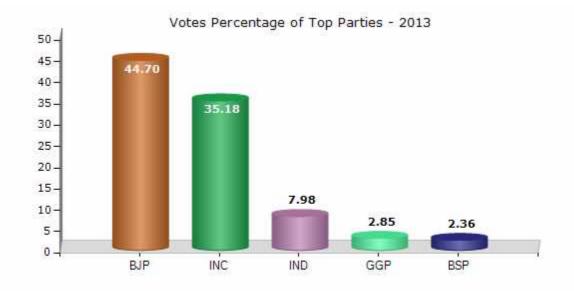

#### **Summary Result of Assembly Election - 2013**

| Candidate Name             | Party | Votes | Votes % |
|----------------------------|-------|-------|---------|
| Lakhan Dewangan            | ВЈР   | 61646 | 44.7    |
| Bodhram Kanwar             | INC   | 48516 | 35.18   |
| Shankar Lal Rajak          | IND   | 11003 | 7.98    |
| Santoshkumar Yadav         | GGP   | 3931  | 2.85    |
| Jagat Ram Sahu             | BSP   | 3257  | 2.36    |
| Anil Kumar Pandey          | SP    | 2072  | 1.5     |
| Bhuwan Pal Singh Kanwar    | IND   | 1347  | 0.98    |
| Fhuleshwar Prasad Surjaeha | IND   | 1037  | 0.75    |
| Raghvendra Pandey          | PRCP  | 798   | 0.58    |
| Banshilal Patel            | JD(U) | 436   | 0.32    |
| Prakash Anant              | CSM   | 428   | 0.31    |
|                            | NOTA  | 3434  | 2.49    |