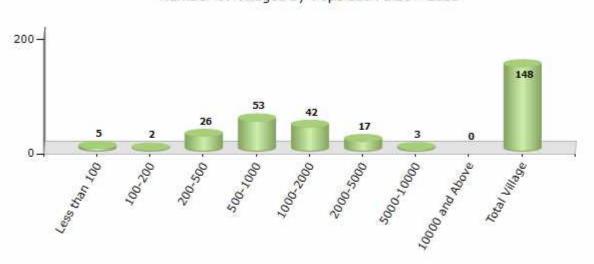

#### Number of Villages by Population Size - 2011

| Less<br>than<br>100 | 100-<br>200 | 200-<br>500 | 500-<br>1000 | 1000-<br>2000 | 2000-<br>5000 | 5000-<br>10000 | 10000<br>and<br>Above | Total<br>Village |
|---------------------|-------------|-------------|--------------|---------------|---------------|----------------|-----------------------|------------------|
| 5                   | 2           | 26          | 53           | 42            | 17            | 3              | 0                     | 148              |

Number of Villages by Population Size - 2011