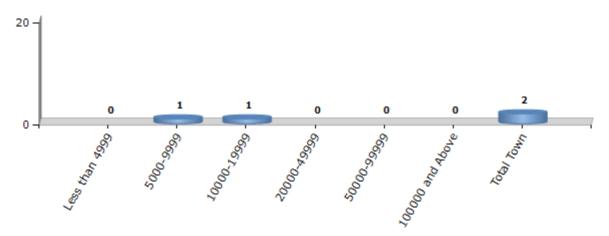

#### **Number of Towns by Population Size - 2011**

| Less than | 5000-9999 | 10000- | 20000- | 50000- | 100000 and | Total |
|-----------|-----------|--------|--------|--------|------------|-------|
| 4999      |           | 19999  | 49999  | 99999  | Above      | Town  |
| 0         | 1         | 1      | 0      | 0      | 0          | 2     |

Number of Towns by Population Size - 2011