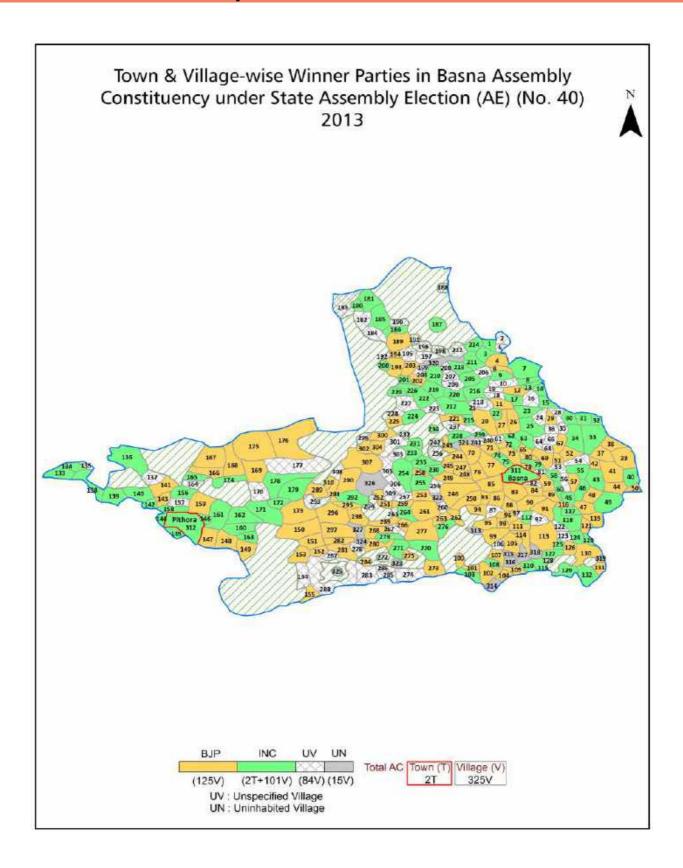

#### **Summary Result of Assembly Election - 2013**

| Candidate Name            | Party | Votes | Votes % |
|---------------------------|-------|-------|---------|
| Rupkumari Choudhary       | ВЈР   | 77137 | 48.44   |
| Devendra Bahadur Singh    | INC   | 70898 | 44.52   |
| Samaru Lal Sahu Advocate  | BSP   | 2047  | 1.29    |
| Rajendra Agrawal          | SHS   | 1966  | 1.23    |
| Mritunjay Patel           | AD    | 1251  | 0.79    |
| Devnarayan Dhruw (D.N.)   | GGP   | 684   | 0.43    |
| Awadh Ram Banjara (Nayak) | CSM   | 625   | 0.39    |
|                           | NOTA  | 4647  | 2.92    |