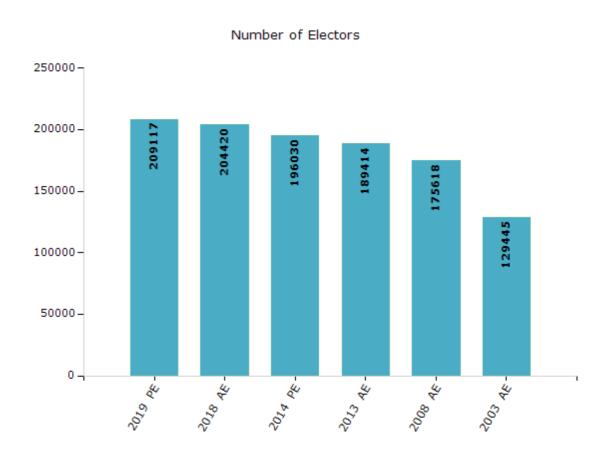

#### **Electoral by Male & Female**

| Year    | Male   | Female | Others | Total  | Year    | Male  | Female | Others | Total  |
|---------|--------|--------|--------|--------|---------|-------|--------|--------|--------|
| 2019 PE | 104320 | 104796 | 1      | 209117 | 2009 PE | -     | -      | -      | -      |
| 2018 AE | 101343 | 103074 | 3      | 204420 | 2008 AE | 87181 | 88437  | -      | 175618 |
| 2014 PE | 98247  | 97766  | 17     | 196030 | 2004 PE | -     | -      | -      | -      |
| 2013 AE | 95466  | 93934  | 14     | 189414 | 2003 AE | 64552 | 64893  | -      | 129445 |