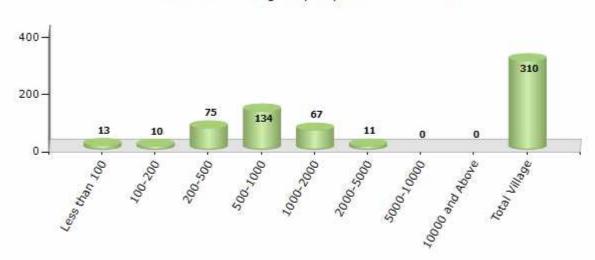

#### Number of Villages by Population Size - 2011

| Less<br>than<br>100 | 100-<br>200 | 200-<br>500 | 500-<br>1000 | 1000-<br>2000 | 2000-<br>5000 | 5000-<br>10000 | 10000<br>and<br>Above | Total<br>Village |
|---------------------|-------------|-------------|--------------|---------------|---------------|----------------|-----------------------|------------------|
| 13                  | 10          | 75          | 134          | 67            | 11            | 0              | 0                     | 310              |