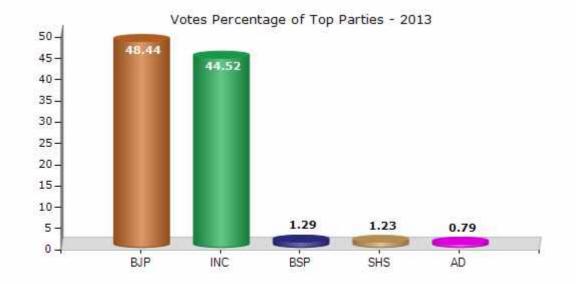

#### **Summary Result of Assembly Election - 2013**

| Candidate Name            | Party | Votes | Votes % |
|---------------------------|-------|-------|---------|
| Rupkumari Choudhary       | ВЈР   | 77137 | 48.44   |
| Devendra Bahadur Singh    | INC   | 70898 | 44.52   |
| Samaru Lal Sahu Advocate  | BSP   | 2047  | 1.29    |
| Rajendra Agrawal          | SHS   | 1966  | 1.23    |
| Mritunjay Patel           | AD    | 1251  | 0.79    |
| Devnarayan Dhruw (D.N.)   | GGP   | 684   | 0.43    |
| Awadh Ram Banjara (Nayak) | CSM   | 625   | 0.39    |
|                           | NOTA  | 4647  | 2.92    |