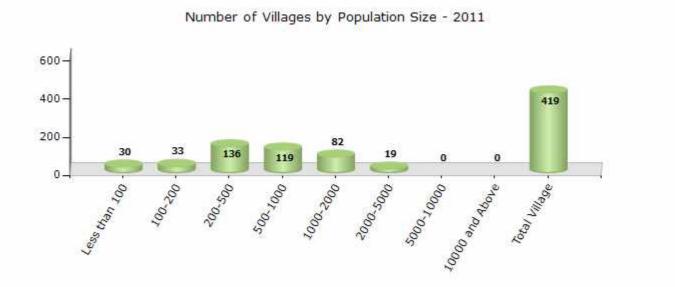

#### Number of Villages by Population Size - 2011

| Less<br>than<br>100 | 100-<br>200 | 200-<br>500 | 500-<br>1000 | 1000-<br>2000 | 2000-<br>5000 | 5000-<br>10000 | 10000<br>and<br>Above | Total<br>Village |
|---------------------|-------------|-------------|--------------|---------------|---------------|----------------|-----------------------|------------------|
| 30                  | 33          | 136         | 119          | 82            | 19            | 0              | 0                     | 419              |