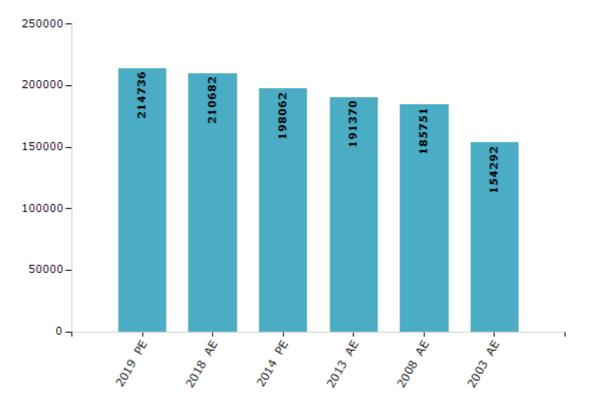

#### **Electoral by Male & Female**

| Year    | Male   | Female | Others | Total  | Year    | Male  | Female | Others | Total  |
|---------|--------|--------|--------|--------|---------|-------|--------|--------|--------|
| 2019 PE | 105970 | 108765 | 1      | 214736 | 2009 PE | -     | -      | -      | -      |
| 2018 AE | 103834 | 106841 | 7      | 210682 | 2008 AE | 91115 | 94636  | -      | 185751 |
| 2014 PE | 97664  | 100398 | 0      | 198062 | 2004 PE | -     | -      | -      | -      |
| 2013 AE | 95103  | 96267  | 0      | 191370 | 2003 AE | 75898 | 78394  | -      | 154292 |

Number of Electors

Note : AE : Assembly Election, PE : Assembly Segment of Parliamentary Election