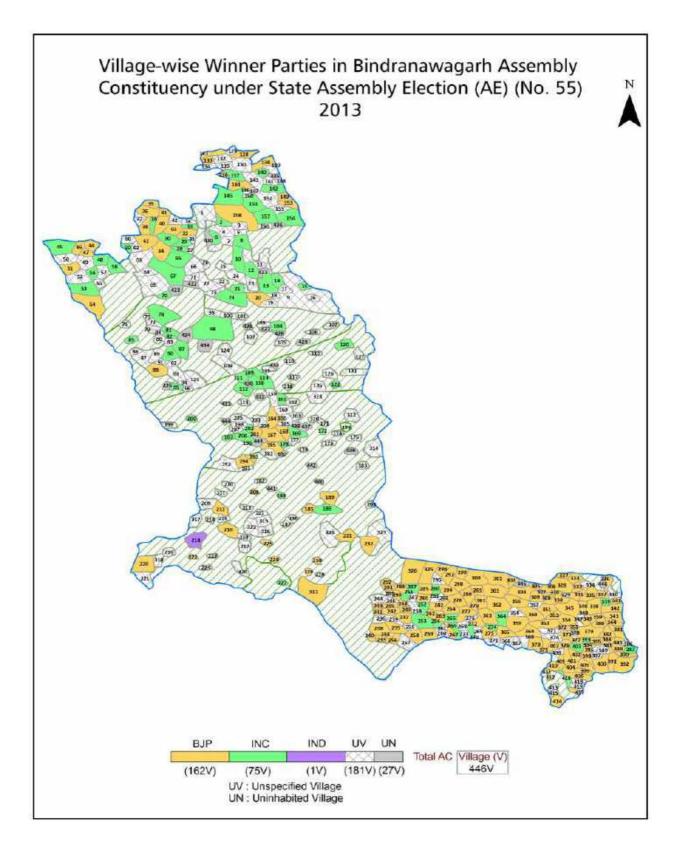

| 252-253  |
| 11  | Disclaimer                                                                                                                                                                                                                                                                                                                                                                                                                                                                                                   | 255      |

#### Location & Political Map







#### **Administrative Setup**

#### List of Village Panchayat & Intermediate Panchayat (Block) Name - 2011

| Village Name            | Village Panchayat Name | Intermediate Panchayat<br>Name |
|-------------------------|------------------------|--------------------------------|
| Achchha-Chhadka         | Jangaldhawalpur        | Gariaband                      |
| Adgadi                  | Aadgadi                | Mainpur                        |
| Adopathar               | Khajurpadar            | Mainpur                        |
| Amad                    | Taurenga               | Mainpur                        |
| Amad                    | Madagaon               | Deobhog                        |
| Amadi                   | Aamdi                  | Gariaband