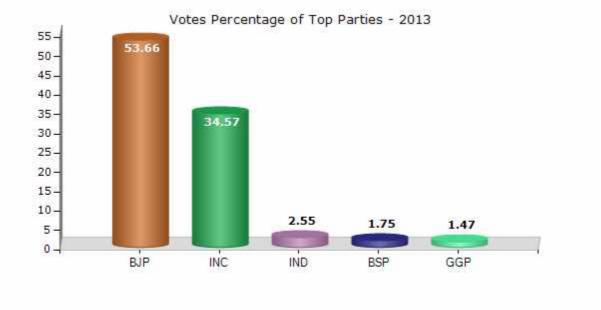

#### **Summary Result of Assembly Election - 2013**

| Candidate Name          | Party | Votes | Votes % |
|-------------------------|-------|-------|---------|
| Govardhan Singh Manjhi  | BJP   | 85843 | 53.66   |
| Janak Dhruw             | INC   | 55307 | 34.57   |
| Dainik Ram Mandavi      | IND   | 4077  | 2.55    |
| Ramin Netam             | BSP   | 2804  | 1.75    |
| Mahendra Netam          | GGP   | 2348  | 1.47    |
| Rameshwar Singh Komarra | RABP  | 1306  | 0.82    |
| Chitrasen Nagesh        | NPEP  | 1236  | 0.77    |
|                         | ΝΟΤΑ  | 7047  | 4.41    |