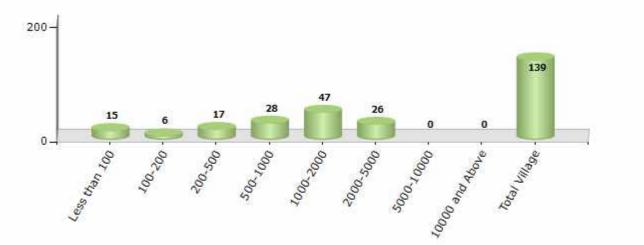

#### Number of Villages by Population Size - 2011

| Less<br>than<br>100 | 100-<br>200 | 200-<br>500 | 500-<br>1000 | 1000-<br>2000 | 2000-<br>5000 | 5000-<br>10000 | 10000<br>and<br>Above | Total<br>Village |
|---------------------|-------------|-------------|--------------|---------------|---------------|----------------|-----------------------|------------------|
| 15                  | 6           | 17          | 28           | 47            | 26            | 0              | 0                     | 139              |

Number of Villages by Population Size - 2011