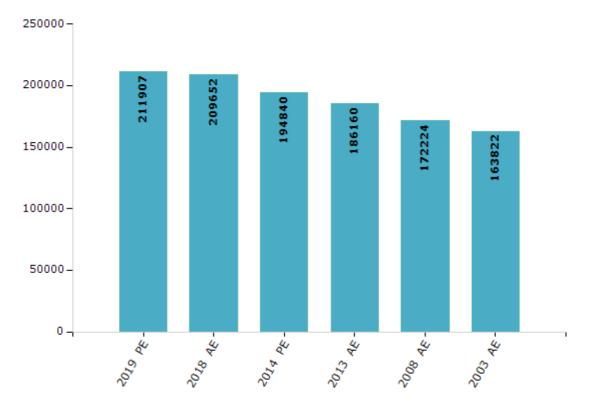

#### **Electoral by Male & Female**

| Year    | Male   | Female | Others | Total  | Year    | Male  | Female | Others | Total  |
|---------|--------|--------|--------|--------|---------|-------|--------|--------|--------|
| 2019 PE | 104238 | 107668 | 1      | 211907 | 2009 PE | -     | -      | -      | -      |
| 2018 AE | 102848 | 106798 | 6      | 209652 | 2008 AE | 85601 | 86623  | -      | 172224 |
| 2014 PE | 96946  | 97894  | 0      | 194840 | 2004 PE | -     | -      | -      | -      |
| 2013 AE | 93312  | 92848  | 0      | 186160 | 2003 AE | 81090 | 82732  | -      | 163822 |

Number of Electors

Note : AE : Assembly Election, PE : Assembly Segment of Parliamentary Election