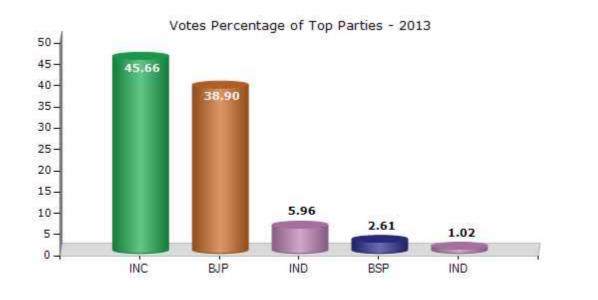

#### **Summary Result of Assembly Election - 2013**

| Candidate Name       | Party | Votes | Votes % |
|----------------------|-------|-------|---------|
| Gurumukh Singh Hora  | INC   | 70960 | 45.66   |
| Inder Chopra         | ВЈР   | 60460 | 38.9    |
| Dayaram Sahu         | IND   | 9265  | 5.96    |
| Kanhaiya Lal Sahu    | BSP   | 4059  | 2.61    |
| Santosh Verma        | IND   | 1591  | 1.02    |
| Deepak Kumar Agrawal | LJP   | 856   | 0.55    |
| Hirde Lal Netam      | IND   | 842   | 0.54    |
| Lila Ram Sahu        | IND   | 629   | 0.4     |
| Birendra Nag         | NPEP  | 625   | 0.4     |
| Naveen Chandra Dixit | IND   | 346   | 0.22    |
| Neel Patel           | IND   | 299   | 0.19    |
| Sadik Husain         | SP    | 292   | 0.19    |
|                      | NOTA  | 5201  | 3.35    |