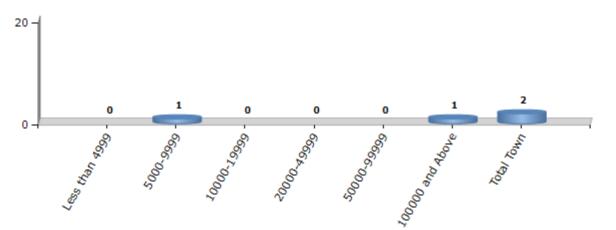

#### Number of Towns by Population Size - 2011

| Less than | 5000-9999 | 10000- | 20000- | 50000- | 100000 and | Total |
|-----------|-----------|--------|--------|--------|------------|-------|
| 4999      |           | 19999  | 49999  | 99999  | Above      | Town  |
| 0         | 1         | 0      | 0      | 0      | 1          | 2     |

Number of Towns by Population Size - 2011