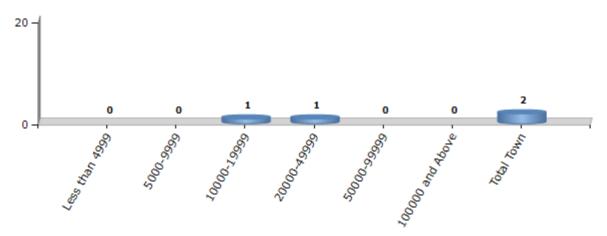

#### **Number of Towns by Population Size - 2011**

| Less than | 5000-9999 | 10000- | 20000- | 50000- | 100000 and | Total |
|-----------|-----------|--------|--------|--------|------------|-------|
| 4999      |           | 19999  | 49999  | 99999  | Above      | Town  |
| 0         | 0         | 1      | 1      | 0      | 0          | 2     |

Number of Towns by Population Size - 2011