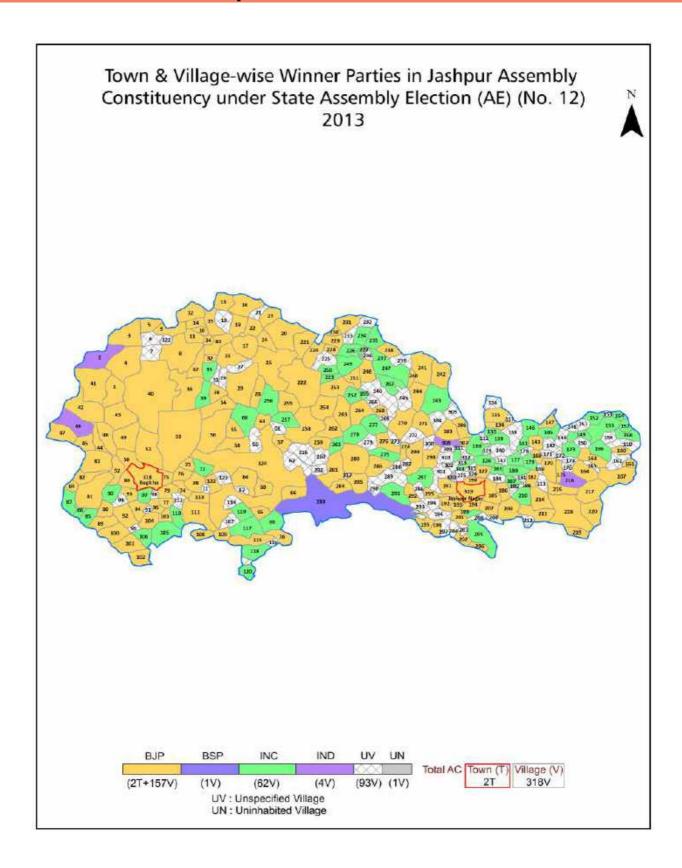

# **Location & Political Map**

#### **Summary Result of Assembly Election - 2013**

| Candidate Name       | Party | Votes | Votes % |
|----------------------|-------|-------|---------|
| Rajsharan Bhagat     | ВЈР   | 79419 | 50.81   |
| Sarhul Ram Bhagat    | INC   | 45070 | 28.83   |
| Ganesh Ram Bhagat    | IND   | 15001 | 9.6     |
| Kripa Shankar Bhagat | BSP   | 6446  | 4.12    |
| Vinay Prakash Ekka   | IND   | 2458  | 1.57    |
| Rajesh Lakra         | GGP   | 1677  | 1.07    |
| Bajrangbali Painkra  | IND   | 1478  | 0.95    |
|                      | NOTA  | 4760  | 3.05    |