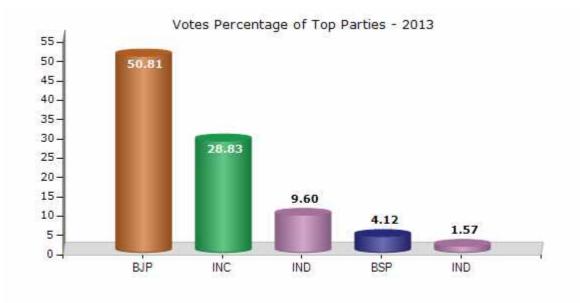

#### **Summary Result of Assembly Election - 2013**

| Candidate Name       | Party | Votes | Votes % |
|----------------------|-------|-------|---------|
| Rajsharan Bhagat     | ВЈР   | 79419 | 50.81   |
| Sarhul Ram Bhagat    | INC   | 45070 | 28.83   |
| Ganesh Ram Bhagat    | IND   | 15001 | 9.6     |
| Kripa Shankar Bhagat | BSP   | 6446  | 4.12    |
| Vinay Prakash Ekka   | IND   | 2458  | 1.57    |
| Rajesh Lakra         | GGP   | 1677  | 1.07    |
| Bajrangbali Painkra  | IND   | 1478  | 0.95    |
|                      | NOTA  | 4760  | 3.05    |