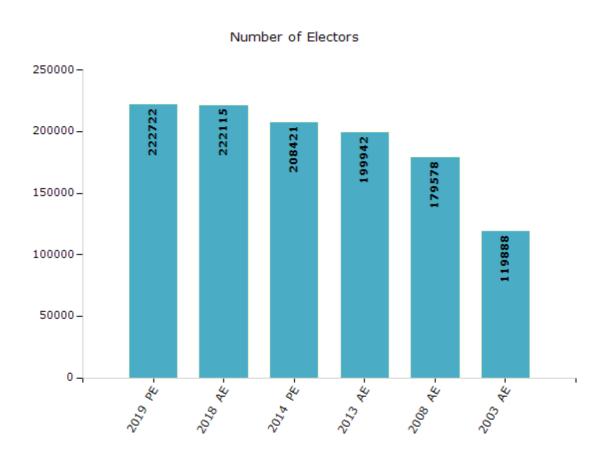

#### **Electoral by Male & Female**

| Year    | Male   | Female | Others | Total  | Year    | Male  | Female | Others | Total  |
|---------|--------|--------|--------|--------|---------|-------|--------|--------|--------|
| 2019 PE | 111910 | 110811 | 1      | 222722 | 2009 PE | -     | -      | -      | -      |
| 2018 AE | 111500 | 110588 | 27     | 222115 | 2008 AE | 90490 | 89088  | -      | 179578 |
| 2014 PE | 105371 | 103050 | 0      | 208421 | 2004 PE | -     | -      | -      | -      |
| 2013 AE | 101534 | 98408  | 0      | 199942 | 2003 AE | 60223 | 59665  | -      | 119888 |

Note: AE: Assembly Election, PE: Assembly Segment of Parliamentary Election