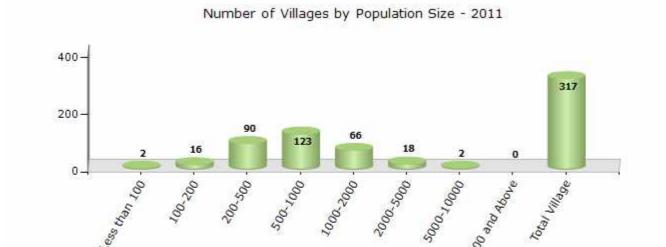

#### Number of Villages by Population Size - 2011

| Less<br>than<br>100 | 100-<br>200 | 200-<br>500 | 500-<br>1000 | 1000-<br>2000 | 2000-<br>5000 | 5000-<br>10000 | 10000<br>and<br>Above | Total<br>Village |
|---------------------|-------------|-------------|--------------|---------------|---------------|----------------|-----------------------|------------------|
| 2                   | 16          | 90          | 123          | 66            | 18            | 2              | 0                     | 317              |