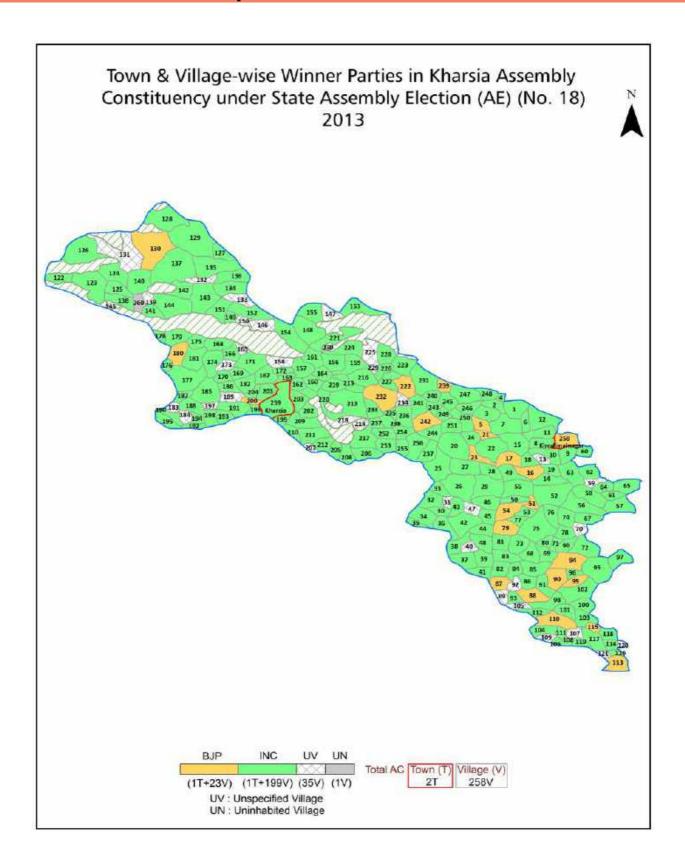

| 236-237  |
| 11  | Disclaimer                                                                                                                                                                                                                                                                                                                                                                                                                                              | 220      |

# **Location & Political Map**





# **Administrative Setup**

#### List of Village Panchayat & Intermediate Panchayat (Block) Name - 2011

| Village Name   | Village Panchayat Name | Intermediate Panchayat<br>Name |
|----------------|------------------------|--------------------------------|
| Adajhar        | Sonbarsa               | Kharsia                        |
| Adpathra       | Nawagaon               | Kharsia                        |
| Agasmar        | Chhote Pandarmunda     | Kharsia                        |
| Amadol         | Botalda                | Kharsia                        |
| Amaldiha       | Pacheda                | Pusaur                         |
| Amalibhauna    | Chhote Bhandar         | Pusaur                         |
| Amalipali      | Kotmara                | Pusaur