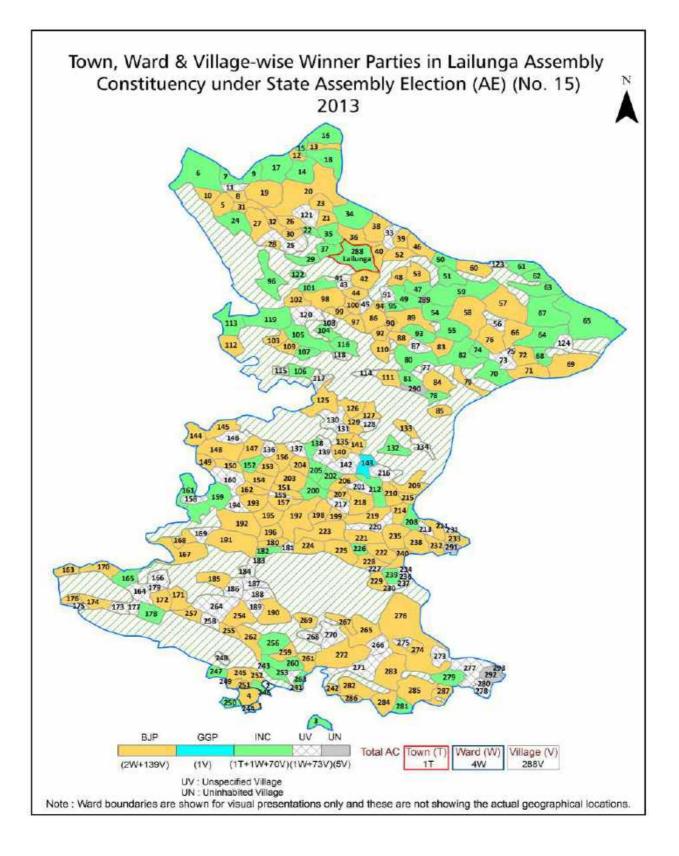

| 235-236  |
| 11  | Disclaimer                                                                                                                                                                                                                                                                                                                                                                                                                                                                                                   | 238      |

#### **Location & Political Map**





#### **Administrative Setup**

#### List of Village Panchayat & Intermediate Panchayat (Block) Name - 2011

| Village Name   | Village Panchayat Name | Intermediate Panchayat<br>Name |
|----------------|------------------------|--------------------------------|
| Aamgaon        | Aamgaon                | Tamnar                         |
| Adbahal        | Jharguda               | Raigarh                        |
| Ainkra         | Tolage                 | Lailunga                       |
| Amaghat        | Amaghat                | Tamnar                         |
| Amalidhondha   | Gourbahari             | Tamnar                         |
| Amapal         | Barliya                | Raigarh                        |
| Amapali        | Amapali                | Lailunga