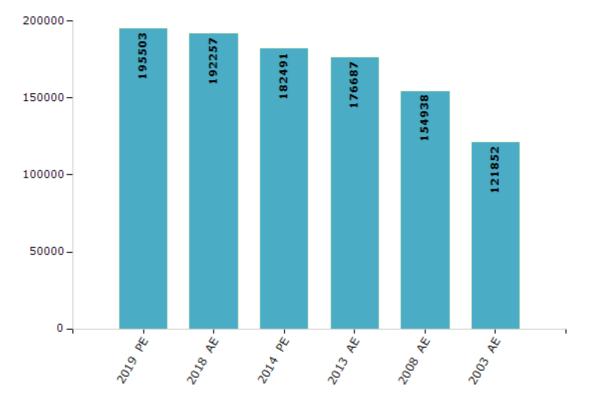

#### **Electoral by Male & Female**

| Year    | Male  | Female | Others | Total  | Year    | Male  | Female | Others | Total  |
|---------|-------|--------|--------|--------|---------|-------|--------|--------|--------|
| 2019 PE | 97919 | 97584  | 0      | 195503 | 2009 PE | -     | -      | -      | -      |
| 2018 AE | 96290 | 95944  | 23     | 192257 | 2008 AE | 78035 | 76903  | -      | 154938 |
| 2014 PE | 92156 | 90335  | 0      | 182491 | 2004 PE | -     | -      | -      | -      |
| 2013 AE | 89349 | 87338  | 0      | 176687 | 2003 AE | 60734 | 61118  | -      | 121852 |

Number of Electors

Note : AE : Assembly Election, PE : Assembly Segment of Parliamentary Election