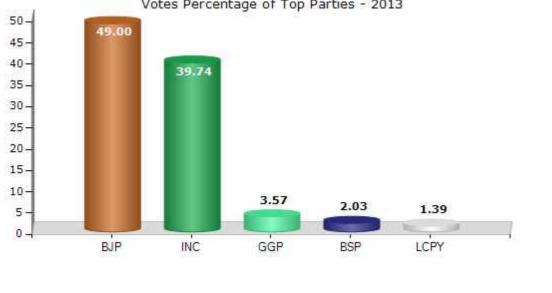

#### **Summary Result of Assembly Election - 2013**

| Candidate Name          | Party | Votes | Votes % |
|-------------------------|-------|-------|---------|
| Suniti Satyanand Rathia | BJP   | 75093 | 49      |
| Hridaya Ram Rathiya     | INC   | 60892 | 39.74   |
| Kripa Ram Sidar         | GGP   | 5472  | 3.57    |
| Dilip Kerketta          | BSP   | 3107  | 2.03    |
| Suresh Kujur            | LCPY  | 2127  | 1.39    |
| Sunil Minj              | NPEP  | 1697  | 1.11    |
|                         | NOTA  | 4857  | 3.17    |