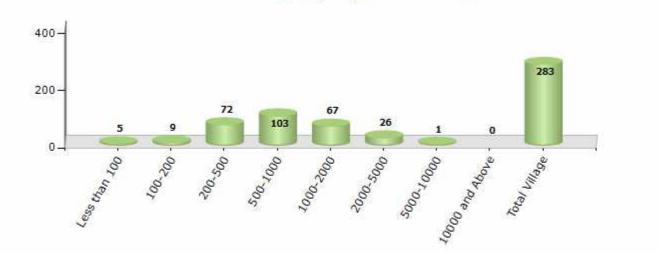

#### Number of Villages by Population Size - 2011

| Less<br>than<br>100 | 100-<br>200 | 200-<br>500 | 500-<br>1000 | 1000-<br>2000 | 2000-<br>5000 | 5000-<br>10000 | 10000<br>and<br>Above | Total<br>Village |
|---------------------|-------------|-------------|--------------|---------------|---------------|----------------|-----------------------|------------------|
| 5                   | 9           | 72          | 103          | 67            | 26            | 1              | 0                     | 283              |

Number of Villages by Population Size - 2011