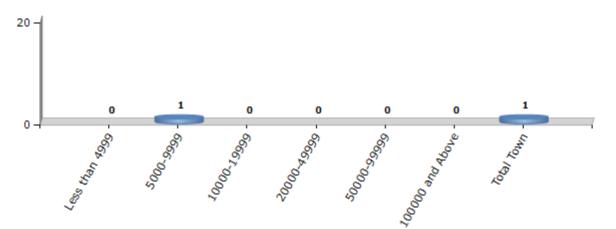

#### Number of Towns by Population Size - 2011

| Less than | 5000-9999 | 10000- | 20000- | 50000- | 100000 and | Total |
|-----------|-----------|--------|--------|--------|------------|-------|
| 4999      |           | 19999  | 49999  | 99999  | Above      | Town  |
| 0         | 1         | 0      | 0      | 0      | 0          | 1     |

Number of Towns by Population Size - 2011