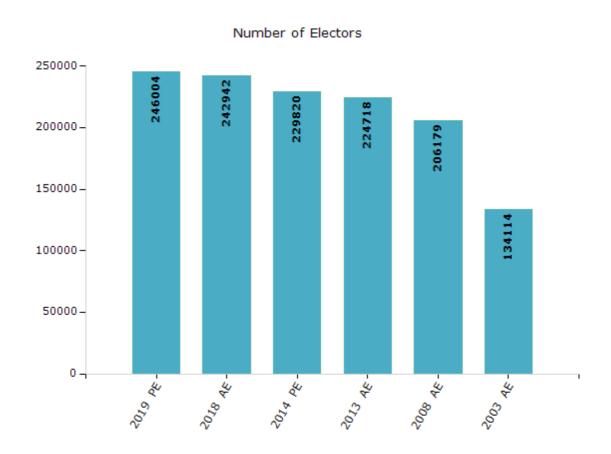

#### **Electoral by Male & Female**

| Year    | Male   | Female | Others | Total  | Year    | Male   | Female | Others | Total  |
|---------|--------|--------|--------|--------|---------|--------|--------|--------|--------|
| 2019 PE | 123071 | 122930 | 3      | 246004 | 2009 PE | -      | -      | -      | -      |
| 2018 AE | 121371 | 121554 | 17     | 242942 | 2008 AE | 103624 | 102555 | -      | 206179 |
| 2014 PE | 116107 | 113713 | 0      | 229820 | 2004 PE | -      | -      | -      | -      |
| 2013 AE | 113812 | 110906 | 0      | 224718 | 2003 AE | 66624  | 67490  | -      | 134114 |

Note: AE: Assembly Election, PE: Assembly Segment of Parliamentary Election