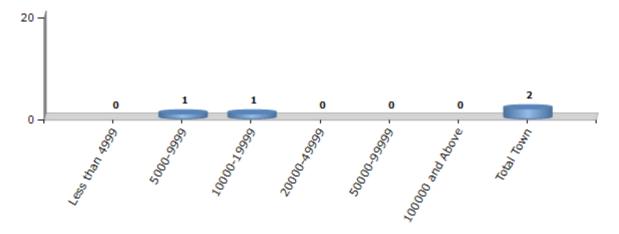

#### **Number of Towns by Population Size - 2011**

| Less than | 5000-9999 | 10000- | 20000- | 50000- | 100000 and | Total |
|-----------|-----------|--------|--------|--------|------------|-------|
| 4999      |           | 19999  | 49999  | 99999  | Above      | Town  |
| 0         | 1         | 1      | 0      | 0      | 0          | 2     |