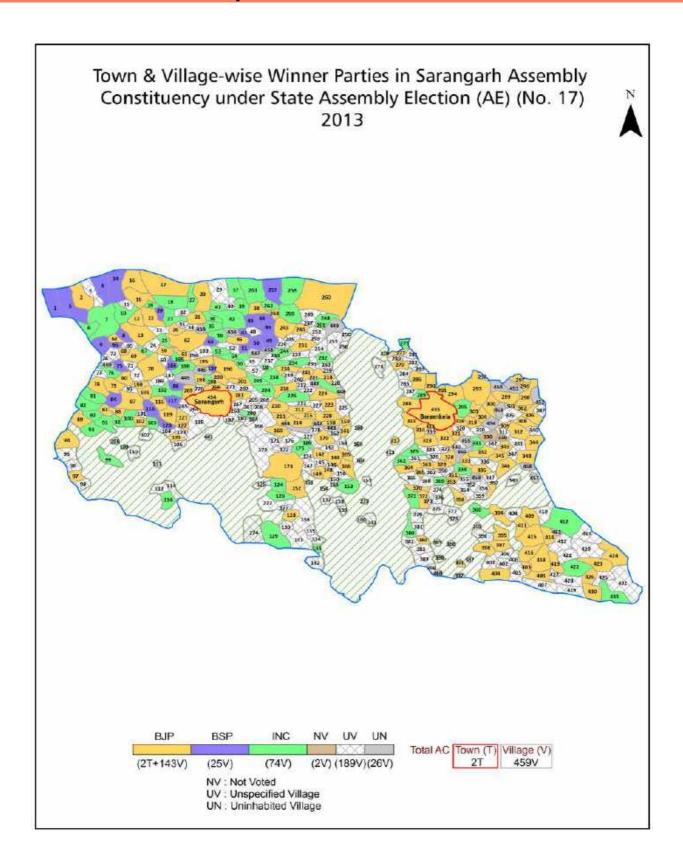

| 266-267  |
| 11  | Disclaimer                                                                                                                                                                                                                                                                                                                                                                                                                                                                               | 269      |

# **Location & Political Map**



# **Administrative Setup**

#### List of Village Panchayat & Intermediate Panchayat (Block) Name - 2011

| Village Name               | Village Panchayat Name | Intermediate Panchayat<br>Name |
|----------------------------|------------------------|--------------------------------|
| Madhopali                  | Madhopali              | Sarangarh                      |
| Madhuwan                   | Dandaidih              | Sarangarh                      |
| Mahkampur                  | Herdi                  | Sarangarh                      |
| Majar Mati                 | Dabgaon                | Sarangarh                      |
| Makari                     | Amjhar                 | Sarangarh                      |
| Malda                      | Malda A                | Sarangarh