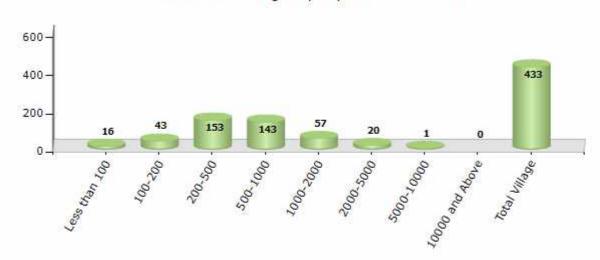

#### Number of Villages by Population Size - 2011

| Less<br>than<br>100 | 100-<br>200 | 200-<br>500 | 500-<br>1000 | 1000-<br>2000 | 2000-<br>5000 | 5000-<br>10000 | 10000<br>and<br>Above | Total<br>Village |
|---------------------|-------------|-------------|--------------|---------------|---------------|----------------|-----------------------|------------------|
| 16                  | 43          | 153         | 143          | 57            | 20            | 1              | 0                     | 433              |