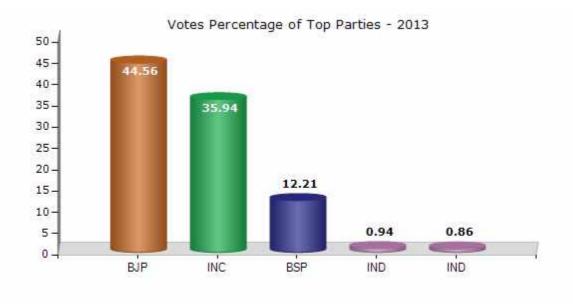

#### **Summary Result of Assembly Election - 2013**

| Candidate Name              | Party | Votes | Votes % |
|-----------------------------|-------|-------|---------|
| Kerabai Manhar              | ВЈР   | 81971 | 44.56   |
| Padma Ghanshyam Manhar      | INC   | 66127 | 35.94   |
| Ku. Kamda Jolhe             | BSP   | 22470 | 12.21   |
| Mangal                      | IND   | 1729  | 0.94    |
| Pila Ram Anant              | IND   | 1590  | 0.86    |
| Dhanesh Ram Chouhan         | IND   | 1540  | 0.84    |
| Ad. Udhoram Koshaley        | NPEP  | 1355  | 0.74    |
| Dhanka Nirala               | IND   | 805   | 0.44    |
| Sarita                      | BASMM | 751   | 0.41    |
| Ramkumar Ajagalle           | SUSP  | 677   | 0.37    |
| Maharu Ram Jolhey, Advocate | SP    | 661   | 0.36    |
| Dr.Chhabilal Ratre          | BHDC  | 574   | 0.31    |
| Nandlal Mahilane            | CSP   | 403   | 0.22    |
|                             | NOTA  | 3319  | 1.8     |