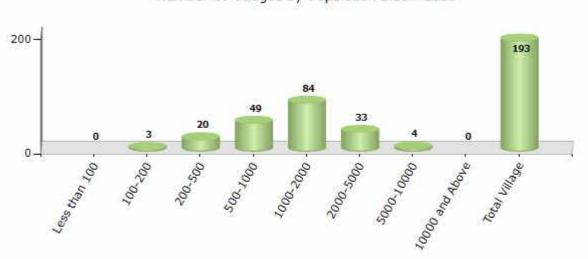

#### Number of Villages by Population Size - 2011

| Less<br>than<br>100 | 100-<br>200 | 200-<br>500 | 500-<br>1000 | 1000-<br>2000 | 2000-<br>5000 | 5000-<br>10000 | 10000<br>and<br>Above | Total<br>Village |
|---------------------|-------------|-------------|--------------|---------------|---------------|----------------|-----------------------|------------------|
| 0                   | 3           | 20          | 49           | 84            | 33            | 4              | 0                     | 193              |

Number of Villages by Population Size - 2011