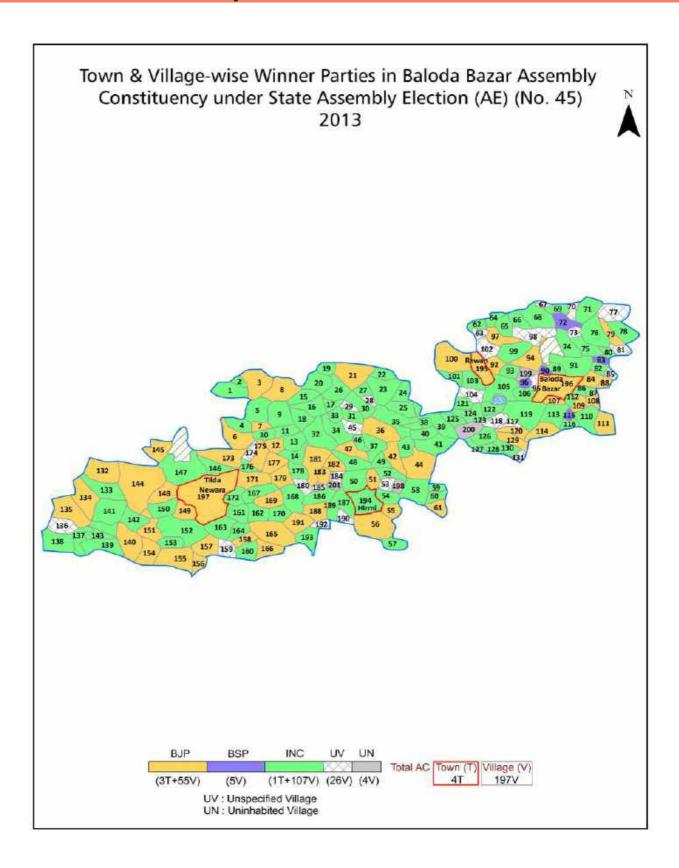

# **Location & Political Map**

#### **Summary Result of Assembly Election - 2013**

| Candidate Name              | Party | Votes | Votes % |
|-----------------------------|-------|-------|---------|
| Janak Ram Verma             | INC   | 76549 | 43.4    |
| Laxmi Baghel                | ВЈР   | 66572 | 37.75   |
| Ashok Kumar Jain            | BSP   | 18659 | 10.58   |
| Manoj Kumar Banjare         | IND   | 2807  | 1.59    |
| Ganga Ram Sher (Satnami)    | IND   | 1944  | 1.1     |
| Gaukaran Nishad             | IND   | 1015  | 0.58    |
| Dr. Kejram Jagat            | GGP   | 995   | 0.56    |
| Dr Moji Ram Sahu (Ravikant) | CSM   | 565   | 0.32    |
| Anand Bande                 | IND   | 528   | 0.3     |
| Krishna Kumar Urf K K Verma | SP    | 501   | 0.28    |
| Ayodhya Dhruw               | IND   | 374   | 0.21    |
| Mannu Lal Yadaw             | BASMM | 272   | 0.15    |
|                             | NOTA  | 5592  | 3.17    |