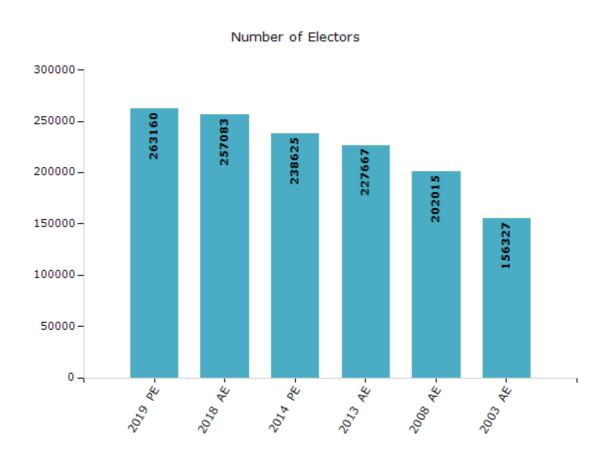

#### **Electoral by Male & Female**

| Year    | Male   | Female | Others | Total  | Year    | Male   | Female | Others | Total  |
|---------|--------|--------|--------|--------|---------|--------|--------|--------|--------|
| 2019 PE | 131952 | 131205 | 3      | 263160 | 2009 PE | -      | -      | -      | -      |
| 2018 AE | 128967 | 128103 | 13     | 257083 | 2008 AE | 102118 | 99897  | -      | 202015 |
| 2014 PE | 121086 | 117526 | 13     | 238625 | 2004 PE | -      | -      | -      | -      |
| 2013 AE | 115801 | 111852 | 14     | 227667 | 2003 AE | 78648  | 77679  | -      | 156327 |

Note: AE: Assembly Election, PE: Assembly Segment of Parliamentary Election