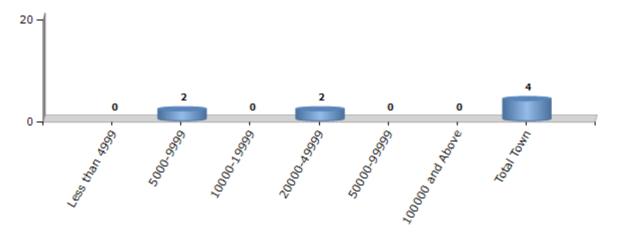

#### **Number of Towns by Population Size - 2011**

| Less than | 5000-9999 | 10000- | 20000- | 50000- | 100000 and | Total |
|-----------|-----------|--------|--------|--------|------------|-------|
| 4999      |           | 19999  | 49999  | 99999  | Above      | Town  |
| 0         | 2         | 0      | 2      | 0      | 0          | 4     |

Number of Towns by Population Size - 2011