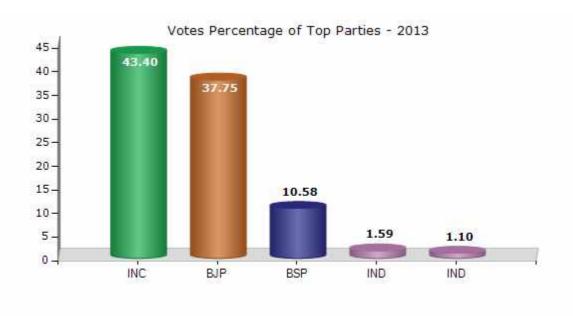

#### **Summary Result of Assembly Election - 2013**

| Candidate Name              | Party | Votes | Votes % |
|-----------------------------|-------|-------|---------|
| Janak Ram Verma             | INC   | 76549 | 43.4    |
| Laxmi Baghel                | ВЈР   | 66572 | 37.75   |
| Ashok Kumar Jain            | BSP   | 18659 | 10.58   |
| Manoj Kumar Banjare         | IND   | 2807  | 1.59    |
| Ganga Ram Sher (Satnami)    | IND   | 1944  | 1.1     |
| Gaukaran Nishad             | IND   | 1015  | 0.58    |
| Dr. Kejram Jagat            | GGP   | 995   | 0.56    |
| Dr Moji Ram Sahu (Ravikant) | CSM   | 565   | 0.32    |
| Anand Bande                 | IND   | 528   | 0.3     |
| Krishna Kumar Urf K K Verma | SP    | 501   | 0.28    |
| Ayodhya Dhruw               | IND   | 374   | 0.21    |
| Mannu Lal Yadaw             | BASMM | 272   | 0.15    |
|                             | NOTA  | 5592  | 3.17    |