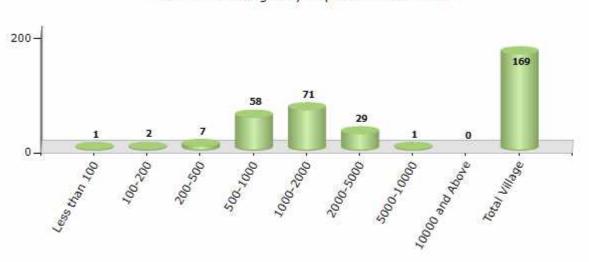

#### Number of Villages by Population Size - 2011

| Less<br>than<br>100 | 100-<br>200 | 200-<br>500 | 500-<br>1000 | 1000-<br>2000 | 2000-<br>5000 | 5000-<br>10000 | 10000<br>and<br>Above | Total<br>Village |
|---------------------|-------------|-------------|--------------|---------------|---------------|----------------|-----------------------|------------------|
| 1                   | 2           | 7           | 58           | 71            | 29            | 1              | 0                     | 169              |