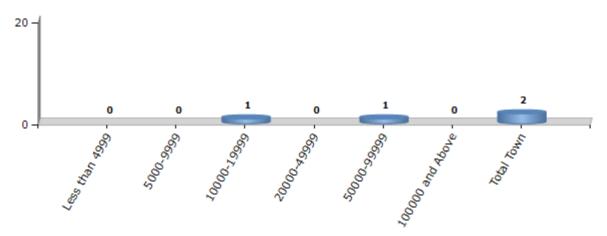

#### **Number of Towns by Population Size - 2011**

| Less than<br>4999 | 5000-9999 | 10000-<br>19999 | 20000-<br>49999 | 50000-<br>99999 | 100000 and<br>Above | Total<br>Town |
|-------------------|-----------|-----------------|-----------------|-----------------|---------------------|---------------|
| 0                 | 0         | 1               | 0               | 1               | 0                   | 2             |

Number of Towns by Population Size - 2011