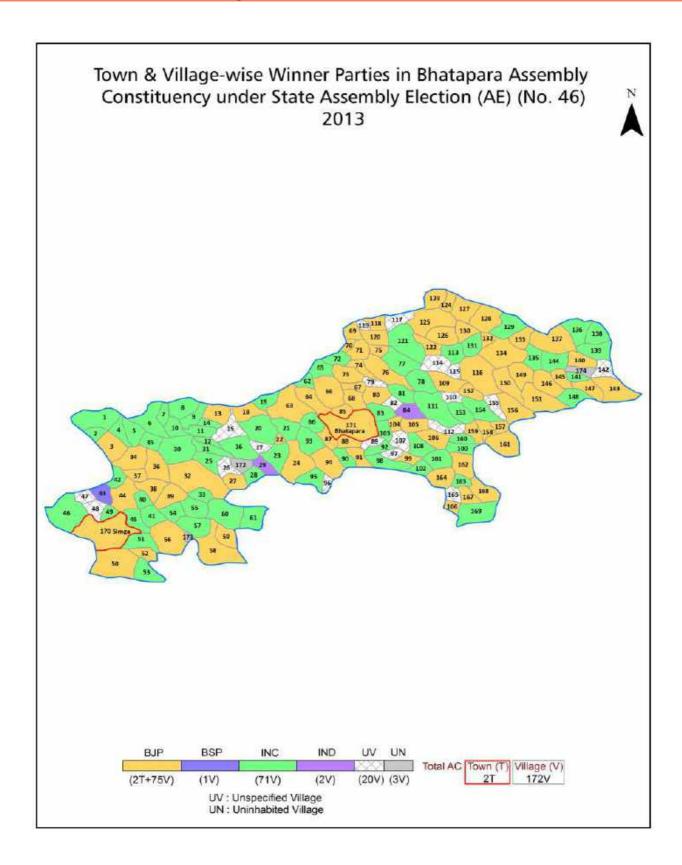

| 233-234        |  |  |  |
| 11  | Disclaimer                                                                                                                                                                                                                                                                                                                                                                                                                                              | 226            |  |  |  |

# **Location & Political Map**



## **Administrative Setup**

#### List of Village Panchayat & Intermediate Panchayat (Block) Name - 2011

| Village Name        | Village Panchayat Name | Intermediate Panchayat<br>Name |
|---------------------|------------------------|--------------------------------|
| Achanakpur          | Bendri                 | Bhatapara                      |
| Akaltara            | Akaltara               | Simga                          |
| Akaltara            | Akaltara               | Bhatapara                      |
| Akoli               | Paraswani              | Bhatapara                      |
| Alesur              | Gogiya                 | Bhatapara                      |
| Amethi              | Devrani                | Bhatapara                      |
| Amliadih            | Kotmi