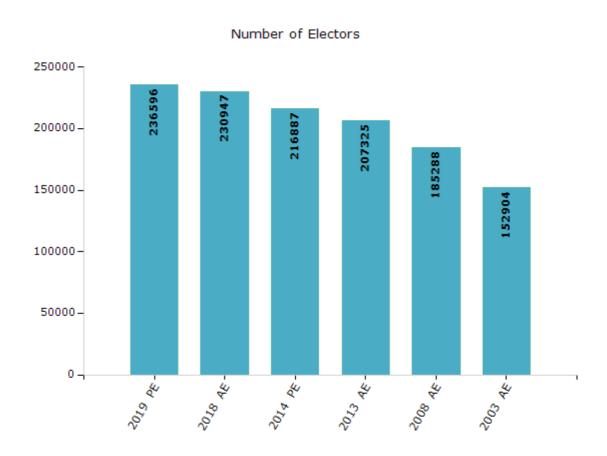

#### **Electoral by Male & Female**

| Year    | Male   | Female | Others | Total  | Yea    | r Male  | Female | Others | Total  |
|---------|--------|--------|--------|--------|--------|---------|--------|--------|--------|
| 2019 PE | 118557 | 118035 | 4      | 236596 | 2009 F | E -     | -      | -      | -      |
| 2018 AE | 115652 | 115291 | 4      | 230947 | 2008 A | Æ 93037 | 92251  | -      | 185288 |
| 2014 PE | 109483 | 107381 | 23     | 216887 | 2004 F | E -     | -      | -      | -      |
| 2013 AE | 105112 | 102189 | 24     | 207325 | 2003 A | Æ 76355 | 76549  | -      | 152904 |

Note: AE: Assembly Election, PE: Assembly Segment of Parliamentary Election