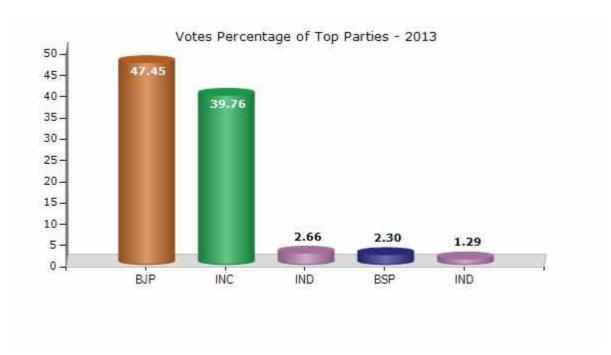

#### **Summary Result of Assembly Election - 2013**

| Candidate Name          | Party  | Votes | Votes % |
|-------------------------|--------|-------|---------|
| Shivratan Sharma        | ВЈР    | 76137 | 47.45   |
| Chaitram Sahu           | INC    | 63797 | 39.76   |
| Teejram Dhruw           | IND    | 4275  | 2.66    |
| Chandrakant (Baba) Yadu | BSP    | 3694  | 2.3     |
| Resham Lal Jogi         | IND    | 2071  | 1.29    |
| Ketuman                 | CSM    | 1590  | 0.99    |
| Santaru Banjare         | IND    | 1150  | 0.72    |
| Girjalal Satnami        | IND    | 866   | 0.54    |
| Mohan Dhikde            | IND    | 640   | 0.4     |
| Gopal Dangchagaha       | Aa S P | 361   | 0.22    |
| Girdhar Banjare         | IND    | 333   | 0.21    |
| Dilip Kumar Chelak      | ВНВР   | 249   | 0.16    |
|                         | NOTA   | 5290  | 3.3     |