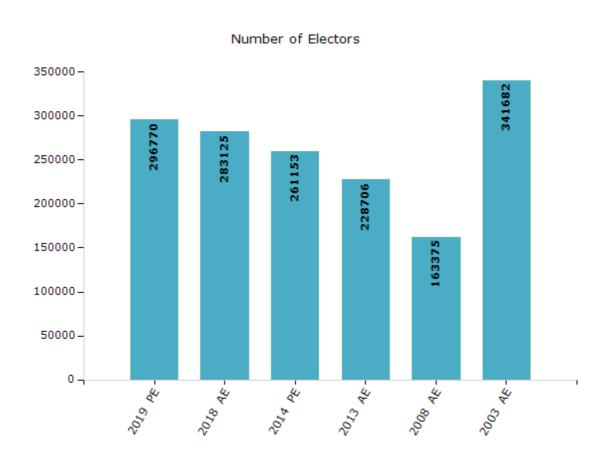

#### **Electoral by Male & Female**

| Year    | Male   | Female | Others | Total  | Ye  | ear   | Male   | Femal | e Others | s Total  |
|---------|--------|--------|--------|--------|-----|-------|--------|-------|----------|----------|
| 2019 PE | 156479 | 140229 | 62     | 296770 | 200 | )9 PE | -      |       | -        |          |
| 2018 AE | 149722 | 133350 | 53     | 283125 | 200 | 08 AE | 87449  | 7592  | 6        | - 163375 |
| 2014 PE | 140214 | 120898 | 41     | 261153 | 200 | )4 PE | -      |       | -        |          |
| 2013 AE | 123127 | 105554 | 25     | 228706 | 200 | )3 AE | 178841 | 16284 | 1        | - 341682 |

Note: AE: Assembly Election, PE: Assembly Segment of Parliamentary Election