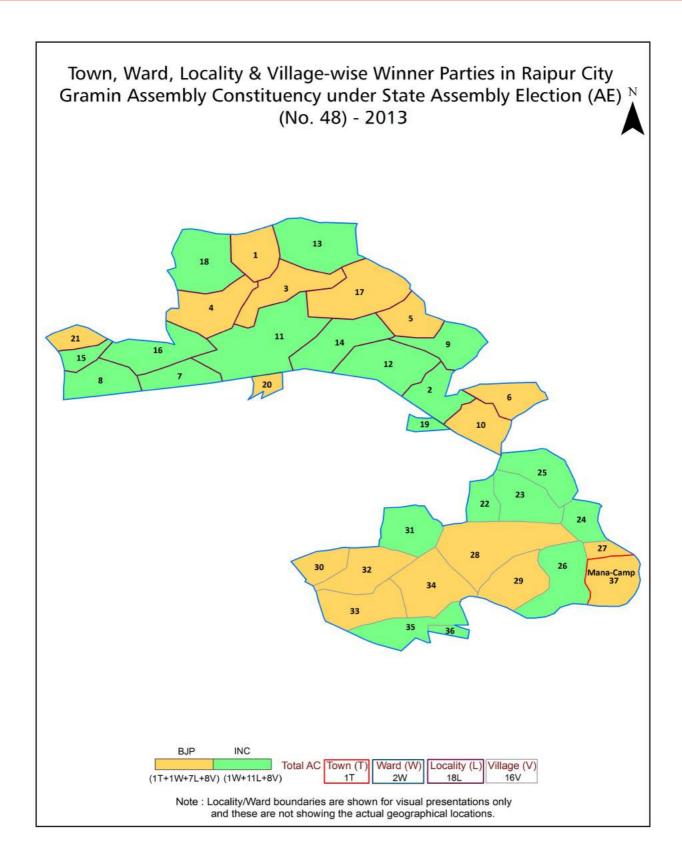

| 199-200  |  |  |  |  |
| 11  | Disclaimer                                                                                                                                                                                                                                                                                                                                                                                                                                                                               | 202      |  |  |  |  |

### **Location & Political Map**



#### **Administrative Setup**

#### List of Village Panchayat & Intermediate Panchayat (Block) Name - 2011

| Village Name          | Village Panchayat Name | Intermediate Panchayat<br>Name |
|-----------------------|------------------------|--------------------------------|
| Banarsi               | Banarsi                | Raipur (Dharsiva)              |
| Bhatgaon-1 (Bhatgaon) | Bhatgaon-1             | Raipur (Dharsiva)              |
| Boria Kalan           | Boriyakala             | Raipur (Dharsiva)              |
| Datrenga              | Datrenga               | Raipur (Dharsiva)              |
| Dhaneli-2 (Dhaneli)   | Dhaneli-2              | Raipur (Dharsiva)              |
| Dharampura            | Dharampura             | Raipur (Dharsiva)              |
| Doma-1 (Doma)