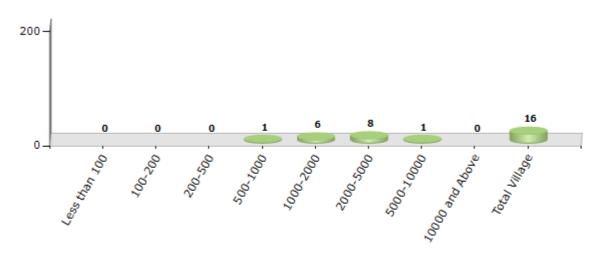

#### Number of Villages by Population Size - 2011

| Less<br>than<br>100 | 100-<br>200 | 200-<br>500 | 500-<br>1000 | 1000-<br>2000 | 2000-<br>5000 | 5000-<br>10000 | 10000<br>and<br>Above | Total<br>Village |
|---------------------|-------------|-------------|--------------|---------------|---------------|----------------|-----------------------|------------------|
| 0                   | 0           | 0           | 1            | 6             | 8             | 1              | 0                     | 16               |

Number of Villages by Population Size - 2011