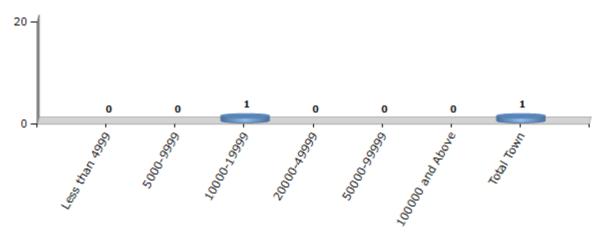

#### **Number of Towns by Population Size - 2011**

| Less than | 5000-9999 | 10000- | 20000- | 50000- | 100000 and | Total |
|-----------|-----------|--------|--------|--------|------------|-------|
| 4999      |           | 19999  | 49999  | 99999  | Above      | Town  |
| 0         | 0         | 1      | 0      | 0      | 0          | 1     |

Number of Towns by Population Size - 2011