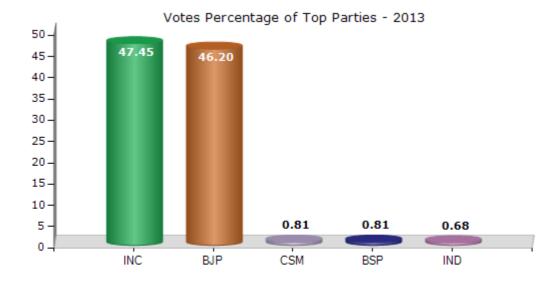

#### **Summary Result of Assembly Election - 2013**

| Candidate Name         | Party | Votes | Votes % |
|------------------------|-------|-------|---------|
| Satyanarayan Sharma    | INC   | 70774 | 47.45   |
| Nande Sahu             | ВЈР   | 68913 | 46.2    |
| Mahesh Dewangan        | CSM   | 1205  | 0.81    |
| Vinod Kumar Baghel     | BSP   | 1203  | 0.81    |
| Bharat Bhai Khakhariya | IND   | 1010  | 0.68    |
| Ravishankar Dahriya    | IND   | 805   | 0.54    |
| Gautam Buddh Agrawal   | SSBD  | 681   | 0.46    |
| Mo. Farhat Bhai        | IND   | 301   | 0.2     |
| Geeteshwar Chandrakar  | IND   | 244   | 0.16    |
| Rajesh Mukharji        | LJP   | 173   | 0.12    |
| Ramdev Sahu            | SP    | 171   | 0.11    |
| Rajendra Sahu          | LCPY  | 159   | 0.11    |
|                        | NOTA  | 3521  | 2.36    |