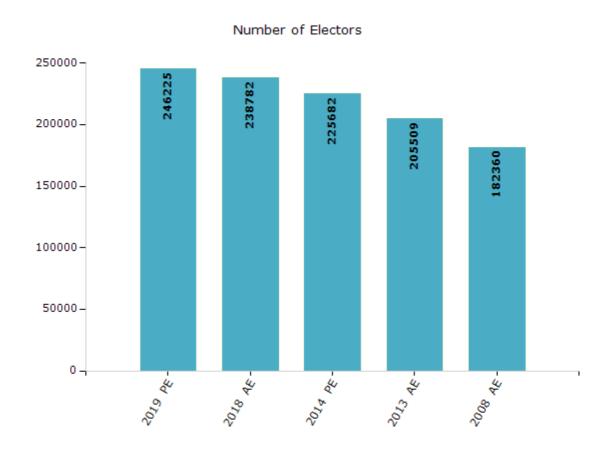

#### **Electoral by Male & Female**

| Year    | Male   | Female | Others | Total  | Yea  | r Ma   | le  | Female | Others | Total  |
|---------|--------|--------|--------|--------|------|--------|-----|--------|--------|--------|
| 2019 PE | 124196 | 121967 | 62     | 246225 | 2009 | PE     | -   | -      | -      | -      |
| 2018 AE | 120707 | 118018 | 57     | 238782 | 2008 | AE 940 | 069 | 88291  | -      | 182360 |
| 2014 PE | 115502 | 110131 | 49     | 225682 | 2004 | PE     | -   | -      | -      | -      |
| 2013 AE | 105698 | 99774  | 37     | 205509 | 2003 | AE     | -   | -      | -      | -      |

Note: AE: Assembly Election, PE: Assembly Segment of Parliamentary Election