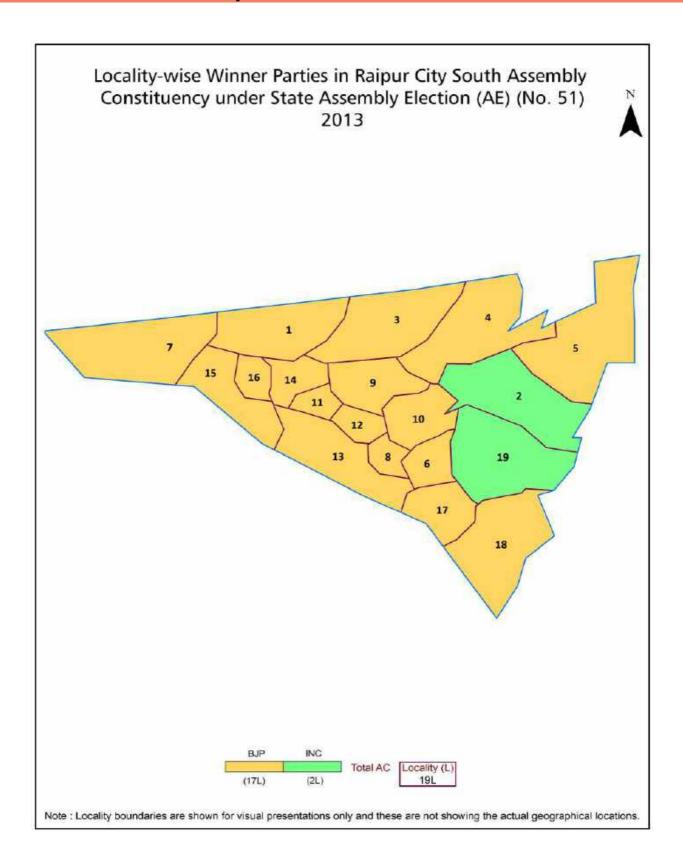

#### **Polling Station Level Election Results**

Polling Station-wise Votes Secured by Overall Top Five Parties in Raipur City South Assembly in Assembly Election (AE) under Raipur Parliamentary Constituency in Chhattisgarh (2018)