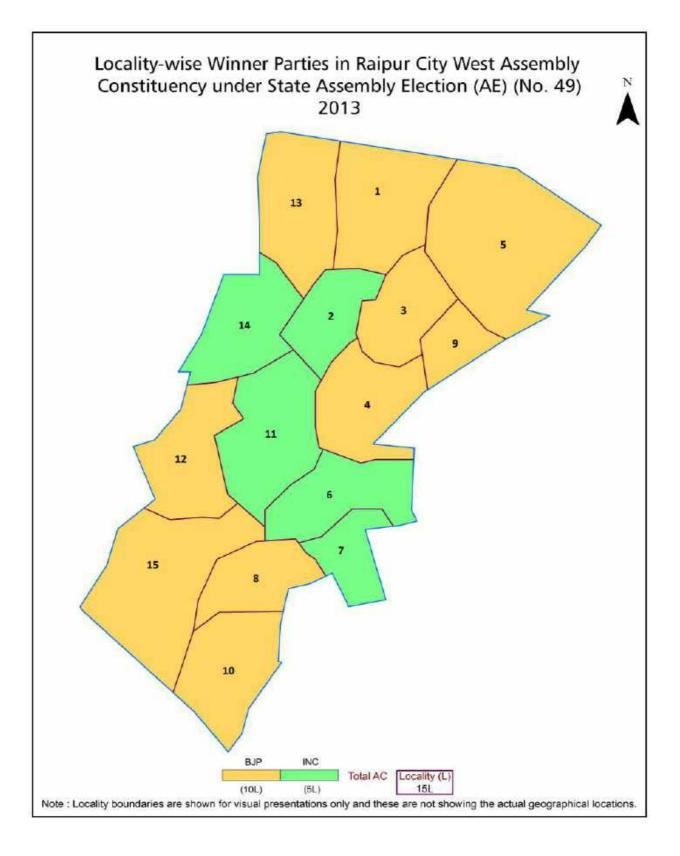

| 178      |
| 9   | Abbreviation & Sources                                                                                                                                                                                                                                                                                                                        | 180-181  |
| 10  | Disclaimer                                                                                                                                                                                                                                                                                                                                    | 183      |

### Location & Political Map







#### **Electoral Features**

#### **Electoral by Male & Female**

| Year    | Male   | Female | Others | Total  | Year    | Male  | Female | Others | Total  |
|---------|--------|--------|--------|--------|---------|-------|--------|--------|--------|
| 2019 PE | 132052 | 124962 | 60     | 257074 | 2009 PE | -     | -      | -      | -      |
| 2018 AE | 127929 | 120353 | 43     | 248325 | 2008 AE | 88768 | 81050  | -      | 169818 |
| 2014 PE | 119913 | 109982 | 22     | 229917 | 2004 PE | -     | -      | -      | -      |
| 2013 AE | 109412 | 100149 | 20     | 209581 | 2003 AE | -     | -      | -      | -      |



Number of Electors

Note : AE : Assembly Election, PE : Assembly Segment of Parliamentary Election

## indiastatelections



#### **Historical Summary Election Results