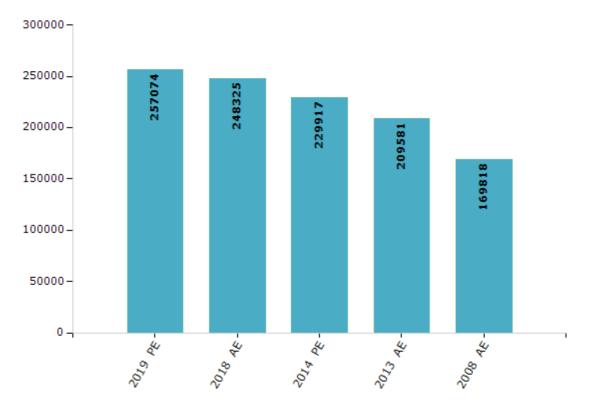

#### **Electoral by Male & Female**

| Year    | Male   | Female | Others | Total  | Year    | Male  | Female | Others | Total  |
|---------|--------|--------|--------|--------|---------|-------|--------|--------|--------|
| 2019 PE | 132052 | 124962 | 60     | 257074 | 2009 PE | -     | -      | -      | -      |
| 2018 AE | 127929 | 120353 | 43     | 248325 | 2008 AE | 88768 | 81050  | -      | 169818 |
| 2014 PE | 119913 | 109982 | 22     | 229917 | 2004 PE | -     | -      | -      | -      |
| 2013 AE | 109412 | 100149 | 20     | 209581 | 2003 AE | -     | -      | -      | -      |

Number of Electors

Note : AE : Assembly Election, PE : Assembly Segment of Parliamentary Election