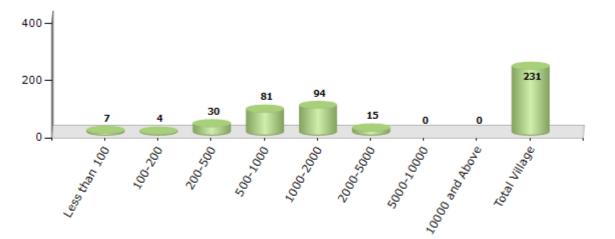

#### Number of Villages by Population Size - 2011

| Less<br>than<br>100 | 100-<br>200 | 200-<br>500 | 500-<br>1000 | 1000-<br>2000 | 2000-<br>5000 | 5000-<br>10000 | 10000<br>and<br>Above | Total<br>Village |
|---------------------|-------------|-------------|--------------|---------------|---------------|----------------|-----------------------|------------------|
| 7                   | 4           | 30          | 81           | 94            | 15            | 0              | 0                     | 231              |

Number of Villages by Population Size - 2011