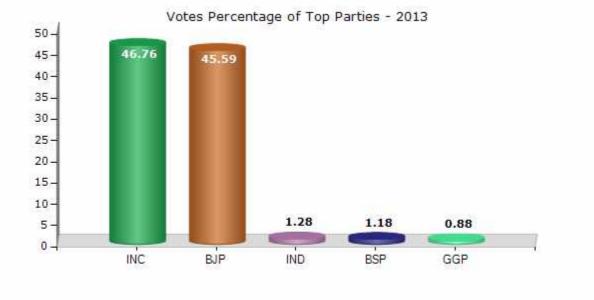

#### **Summary Result of Assembly Election - 2013**

| Candidate Name          | Party | Votes | Votes % |
|-------------------------|-------|-------|---------|
| Daleshwar Sahu          | INC   | 67755 | 46.76   |
| Dinesh Gandhi           | BJP   | 66057 | 45.59   |
| Ramesh Verma            | IND   | 1857  | 1.28    |
| Dilip Kumar Sahu        | BSP   | 1713  | 1.18    |
| Somnath Uike            | GGP   | 1274  | 0.88    |
| Gyanchand Lodha "Ballu" | SHS   | 829   | 0.57    |
| Vishnu Lodhi            | CSM   | 826   | 0.57    |
| Khirwan Tandan          | SP    | 534   | 0.37    |
|                         | NOTA  | 4062  | 2.8     |