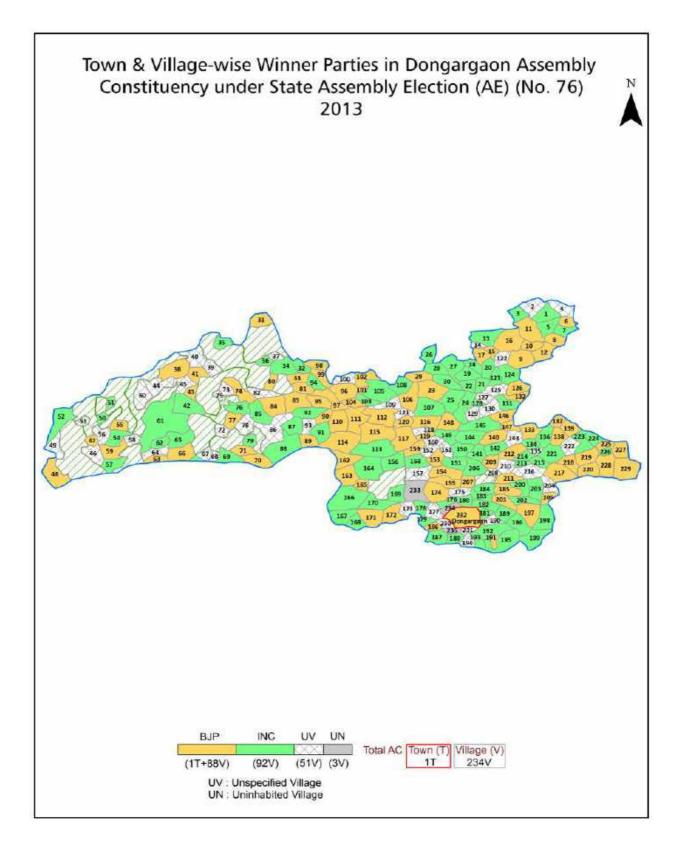

Printed in India

| No. | Particulars                                                                                                                                                                                                                                                                                                                                                                                                                                                                                                  | Page No. |
|-----|--------------------------------------------------------------------------------------------------------------------------------------------------------------------------------------------------------------------------------------------------------------------------------------------------------------------------------------------------------------------------------------------------------------------------------------------------------------------------------------------------------------|----------|
| 1   | <b>Introduction</b><br>Assembly Constituency - (Vidhan Sabha) at a Glance   Features of Assembly as per Delimitation Commission of India (2008)                                                                                                                                                                                                                                                                                                                                                              | 1-2      |
| 2   | Location and Political Maps<br>Location Map   Boundaries of Assembly Constituency - (Vidhan Sabha in<br>District   Boundaries of Assembly Constituency under Parliamentary<br>Constituency - (Lok Sabha)   Town & Village-wise Winner Parties- 2024,<br>2023, 2019, 2018, 2014, 2013, 2009 and 2008                                                                                                                                                                                                          | 3-11     |
| 3   | Administrative Setup (2011)<br>District   Sub-district   Towns   Villages   Inhabited Villages   Uninhabited<br>Villages   Village Panchayat   Intermediate Panchayat                                                                                                                                                                                                                                                                                                                                        | 12-23    |
| 4   | <b>Demographics (2011)</b><br>Population   Households   Rural/Urban Population   Towns and Villages by<br>Population Size   Sex Ratio (Total & 0-6 Years)   Religious Population   Social<br>Population   Literacy Rate                                                                                                                                                                                                                                                                                      | 24-25    |
| 5   | <b>Electoral Features</b><br>Important Dates of Last Elections Held   Electors by Gender   Service<br>Electors   Voters   Voters Turnout   Polling Stations & Average Number of<br>Electors per Polling Station   Electors by Age Group   Present Elected<br>Representatives                                                                                                                                                                                                                                 | 26-31    |
| 6   | <b>Historical Summary Election Results</b><br>Vote Share of Major Parties   Winning Margin (Number & Percentage  <br>Polarity of Parties   Summary Result of Assembly Segment of Parliamentary<br>Elections 2024, 2019, 2014, 2009 and 2004   Summary Result of Assembly<br>Elections 2023, 2018, 2013, 2008 and 2003                                                                                                                                                                                        | 32-43    |
| 7   | Polling Station Level Election Results<br>Name and Number of Polling Station 2024, 2023, 2019, 2018, 2014, 2013,<br>2009 and 2008   Polling Station-wise Electors, Voters & Voters Turnout<br>2024, 2023, 2019, 2018, 2014, 2013, 2009 and 2008   Polling Station wise<br>Elections Results 2024, 2023, 2019, 2018, 2014, 2013, 2009 and 2008                                                                                                                                                                | 44-189   |
| 8   | Share of Assembly Constituency<br>Share of Assembly Constituency - (Vidhan Sabha) in State, District and<br>Parliamentary Constituency - (Lok Sabha)                                                                                                                                                                                                                                                                                                                                                         | 190      |
| 9   | Socio-Economic Amenities (2011)<br>Access to Administrative Units   Agricultural, Manufacturing and Industrial<br>Commodities   Demographic Indicators   Education   Health & Manpower  <br>Drinking Water Supply   Sanitation   Entertainment and Recreations<br>Infrastructure   Power   Food Allocation Distribution and Marketing of<br>Agriculture Commodities Infrastructure   Transport and Road Infrastructure  <br>Communication   Banking and Financial Services   Land Use   Irrigation<br>Source | 192-206  |
| 10  | Abbreviation & Sources                                                                                                                                                                                                                                                                                                                                                                                                                                                                                       | 208-209  |
| 11  | Disclaimer                                                                                                                                                                                                                                                                                                                                                                                                                                                                                                   | 211      |