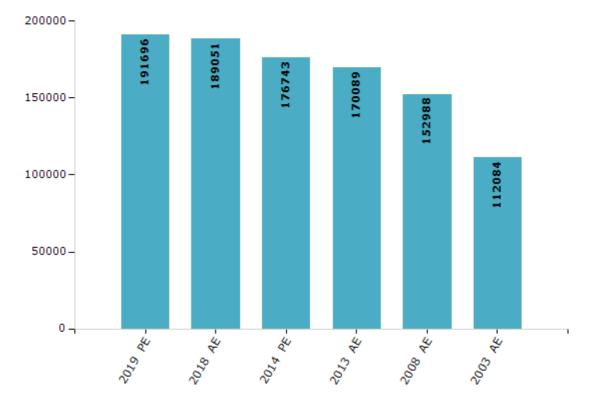

#### **Electoral by Male & Female**

| Year    | Male  | Female | Others | Total  | Year    | Male  | Female | Others | Total  |
|---------|-------|--------|--------|--------|---------|-------|--------|--------|--------|
| 2019 PE | 96388 | 95308  | 0      | 191696 | 2009 PE | -     | -      | -      | -      |
| 2018 AE | 94873 | 94174  | 4      | 189051 | 2008 AE | 75947 | 77041  | -      | 152988 |
| 2014 PE | 88885 | 87858  | 0      | 176743 | 2004 PE | -     | -      | -      | -      |
| 2013 AE | 85731 | 84358  | 0      | 170089 | 2003 AE | 55077 | 57007  | -      | 112084 |

Number of Electors

Note : AE : Assembly Election, PE : Assembly Segment of Parliamentary Election