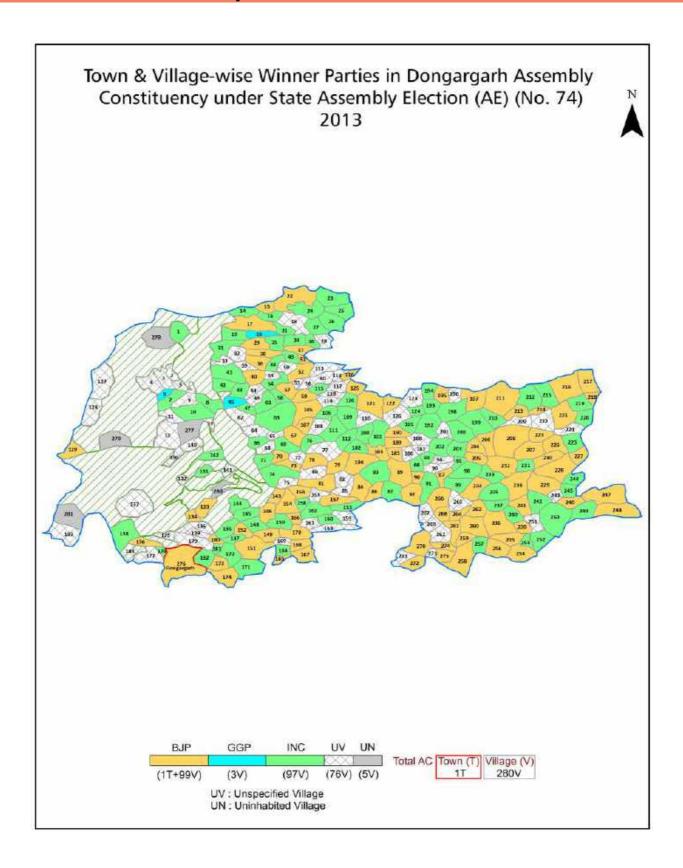

#### **Historical Summary Election Results**

#### **Summary Result of Assembly Election - 2013**

| Candidate Name         | Party | Votes | Votes % |
|------------------------|-------|-------|---------|
| Sarojani Banjare       | ВЈР   | 67158 | 45.82   |
| Dr.Thaneshwar Patila   | INC   | 62474 | 42.62   |
| Sanjeev Kumar Dongare  | GGP   | 4692  | 3.2     |
| Santosh Maria          | BSP   | 2753  | 1.88    |
| Shriniwas Janbandhu    | IND   | 1714  | 1.17    |
| Dilip Kosre            | CSM   | 948   | 0.65    |
| Vikash Banjaree        | IND   | 939   | 0.64    |
| Omprakash Kurre        | IND   | 714   | 0.49    |
| Pannalal Suryavanshi   | SP    | 479   | 0.33    |
| Omprakash Tembhurnikar | ABGP  | 409   | 0.28    |
|                        | NOTA  | 4298  | 2.93    |