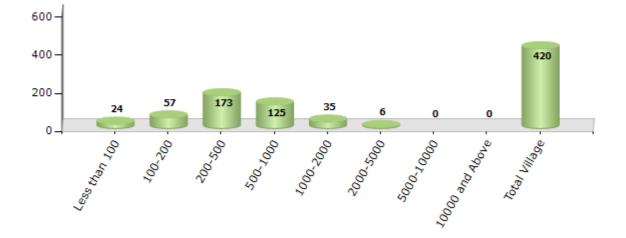

#### Number of Villages by Population Size - 2011

| Less<br>than<br>100 | 100-<br>200 | 200-<br>500 | 500-<br>1000 | 1000-<br>2000 | 2000-<br>5000 | 5000-<br>10000 | 10000<br>and<br>Above | Total<br>Village |
|---------------------|-------------|-------------|--------------|---------------|---------------|----------------|-----------------------|------------------|
| 24                  | 57          | 173         | 125          | 35            | 6             | 0              | 0                     | 420              |

#### Number of Villages by Population Size - 2011