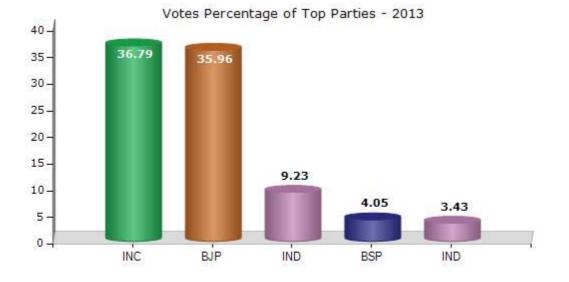

#### **Summary Result of Assembly Election - 2013**

| Candidate Name             | Party | Votes | Votes % |
|----------------------------|-------|-------|---------|
| Tej Kunwar Gowardhan Netam | INC   | 42648 | 36.79   |
| Bhojesh Shah Mandavi       | BJP   | 41692 | 35.96   |
| Tatu Ram Bhuarya           | IND   | 10701 | 9.23    |
| Smt. Khagesh Thakur        | BSP   | 4700  | 4.05    |
| Govind Shah Walko          | IND   | 3981  | 3.43    |
| Ravindra Thakur            | GGP   | 1970  | 1.7     |
| Namdev Keram               | CSM   | 1615  | 1.39    |
| Annapurna Thakur           | IND   | 1142  | 0.99    |
| Lalsay Mandavi             | SP    | 879   | 0.76    |
| Surekha Mandavi            | SHS   | 864   | 0.75    |
|                            | ΝΟΤΑ  | 5742  | 4.95    |