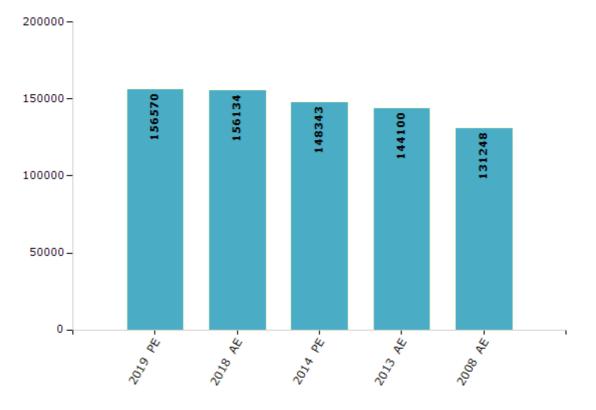

#### **Electoral by Male & Female**

| Year    | Male  | Female | Others | Total  | Year    | Male  | Female | Others | Total  |
|---------|-------|--------|--------|--------|---------|-------|--------|--------|--------|
| 2019 PE | 77511 | 79059  | 0      | 156570 | 2009 PE | -     | -      | -      | -      |
| 2018 AE | 77223 | 78907  | 4      | 156134 | 2008 AE | 64300 | 66948  | -      | 131248 |
| 2014 PE | 73516 | 74827  | 0      | 148343 | 2004 PE | -     | -      | -      | -      |
| 2013 AE | 71553 | 72547  | 0      | 144100 | 2003 AE | -     | -      | -      | -      |

Number of Electors

Note : AE : Assembly Election, PE : Assembly Segment of Parliamentary Election