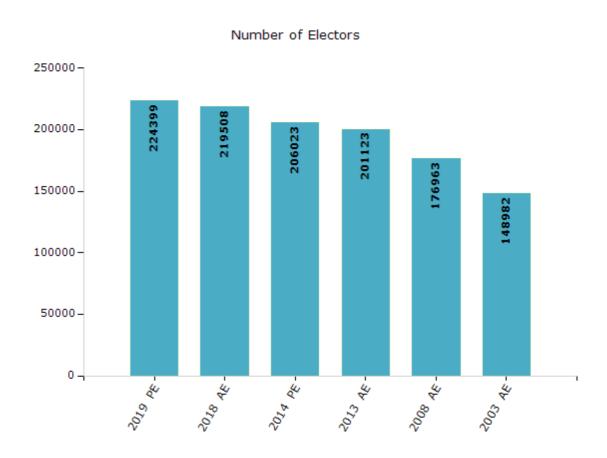

#### **Electoral by Male & Female**

| Year    | Male   | Female | Others | Total  | Year   | Male    | Female | Others | Total  |
|---------|--------|--------|--------|--------|--------|---------|--------|--------|--------|
| 2019 PE | 113162 | 111236 | 1      | 224399 | 2009 P | E -     | -      | -      | -      |
| 2018 AE | 110801 | 108707 | 0      | 219508 | 2008 A | E 90562 | 86401  | -      | 176963 |
| 2014 PE | 105398 | 100625 | 0      | 206023 | 2004 P | E -     | -      | -      | -      |
| 2013 AE | 103324 | 97799  | 0      | 201123 | 2003 A | E 74082 | 74900  | -      | 148982 |

Note: AE: Assembly Election, PE: Assembly Segment of Parliamentary Election