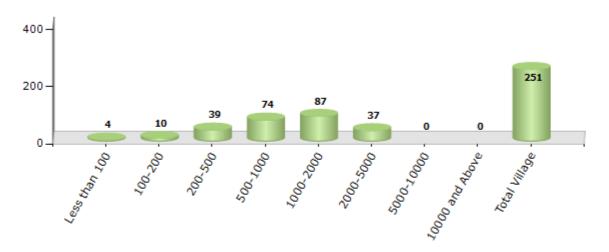

#### Number of Villages by Population Size - 2011

| Less<br>than<br>100 | 100-<br>200 | 200-<br>500 | 500-<br>1000 | 1000-<br>2000 | 2000-<br>5000 | 5000-<br>10000 | 10000<br>and<br>Above | Total<br>Village |
|---------------------|-------------|-------------|--------------|---------------|---------------|----------------|-----------------------|------------------|
| 4                   | 10          | 39          | 74           | 87            | 37            | 0              | 0                     | 251              |

Number of Villages by Population Size - 2011