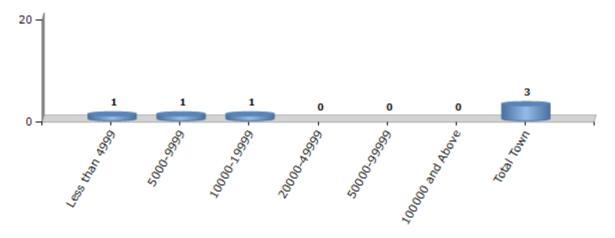

#### **Number of Towns by Population Size - 2011**

| Less than | 5000-9999 | 10000- | 20000- | 50000- | 100000 and | Total |
|-----------|-----------|--------|--------|--------|------------|-------|
| 4999      |           | 19999  | 49999  | 99999  | Above      | Town  |
| 1         | 1         | 1      | 0      | 0      | 0          | 3     |

Number of Towns by Population Size - 2011