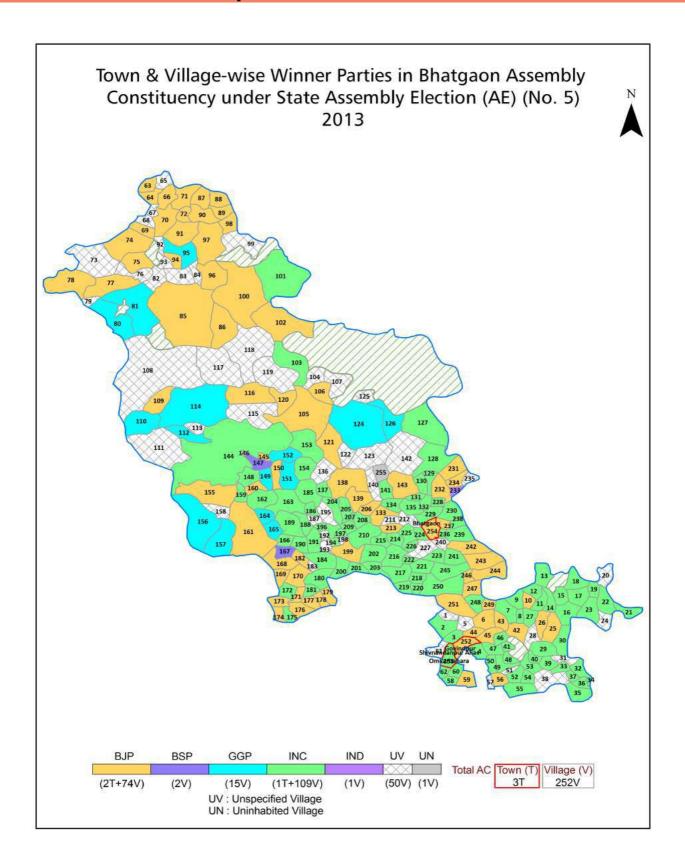

#### **Polling Station Level Election Results**

Polling Station-wise Votes Secured by Overall Top Five Parties in Bhatgaon Assembly in Assembly Election (AE) under Sarguja Parliamentary Constituency in Chhattisgarh (2018)