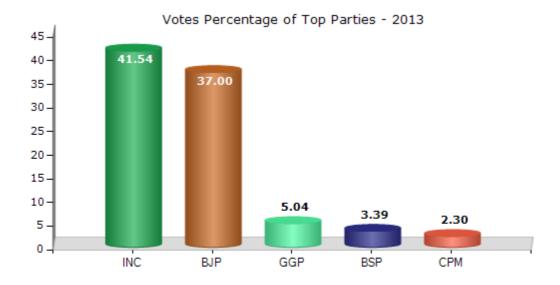

#### **Summary Result of Assembly Election - 2013**

| Candidate Name              | Party | Votes | Votes % |
|-----------------------------|-------|-------|---------|
| Paras Nath Rajwade          | INC   | 67339 | 41.54   |
| Rajni Ravishankar Tripathi  | ВЈР   | 59971 | 37      |
| Ram Adhin Poya              | GGP   | 8163  | 5.04    |
| Narendra Kumar Sahu (Neetu) | BSP   | 5496  | 3.39    |
| Comrade Bal Singh           | СРМ   | 3726  | 2.3     |
| Hiralal Singh               | IND   | 2258  | 1.39    |
| Arvind Sharan Singh         | IND   | 2130  | 1.31    |
| Kumait Sandil               | NPEP  | 1933  | 1.19    |
| Pradeep Kumar Gupta         | IND   | 1869  | 1.15    |
| Moheet Ram Rajwade          | IND   | 1534  | 0.95    |
| Shiv Kumar                  | IND   | 1472  | 0.91    |
| Durga Yadav                 | JD(U) | 890   | 0.55    |
| Dileshwar Ram Rajwade       | IND   | 842   | 0.52    |
|                             | NOTA  | 4480  | 2.76    |