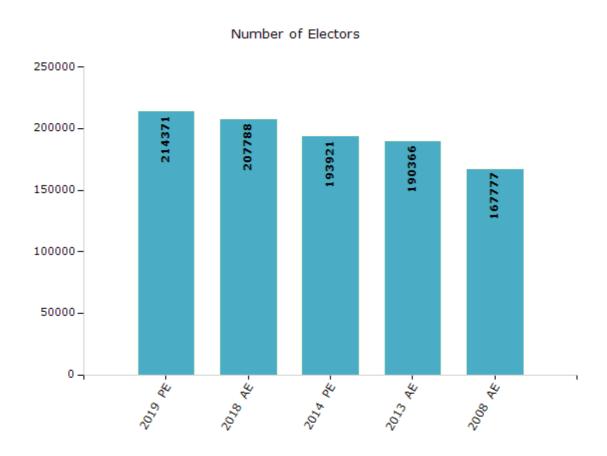

#### **Electoral by Male & Female**

| Year    | Male   | Female | Others | Total  | Year    | Male  | Female | Others | Total  |
|---------|--------|--------|--------|--------|---------|-------|--------|--------|--------|
| 2019 PE | 108123 | 106246 | 2      | 214371 | 2009 PE | -     | -      | -      | -      |
| 2018 AE | 104444 | 103335 | 9      | 207788 | 2008 AE | 85766 | 82011  | -      | 167777 |
| 2014 PE | 98732  | 95189  | 0      | 193921 | 2004 PE | -     | -      | -      | -      |
| 2013 AE | 97331  | 93035  | 0      | 190366 | 2003 AE | -     | -      | -      | -      |

Note: AE: Assembly Election, PE: Assembly Segment of Parliamentary Election