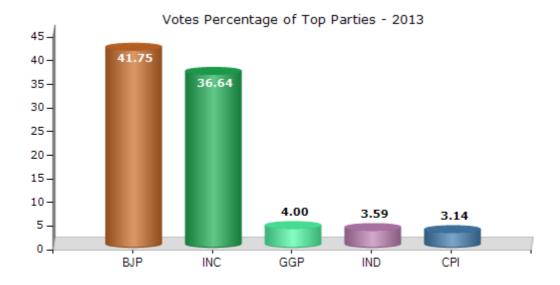

#### **Summary Result of Assembly Election - 2013**

| Candidate Name              | Party | Votes | Votes % |
|-----------------------------|-------|-------|---------|
| Ramsevak Paikra             | ВЈР   | 66550 | 41.75   |
| Dr. Premsai Singh Tekam     | INC   | 58407 | 36.64   |
| Asha Devi Poya              | GGP   | 6380  | 4       |
| Ramasapana Singh            | IND   | 5721  | 3.59    |
| Comred Chhotelal Tirkey     | CPI   | 5011  | 3.14    |
| Shiv Prasad Pando           | IND   | 2599  | 1.63    |
| Shankar Pratap Singh Orkera | BSP   | 2212  | 1.39    |
| Manoj Kumar                 | IND   | 1618  | 1.02    |
| Suresh Kumar Ayam           | NCP   | 1494  | 0.94    |
| Baijnath Kerketa            | IND   | 1198  | 0.75    |
| Belaso Tekam                | IND   | 1058  | 0.66    |
| Dhanpat Singh Ayam          | IND   | 747   | 0.47    |
| Dev Sharan Singh Neti       | IND   | 583   | 0.37    |
|                             | NOTA  | 5814  | 3.65    |