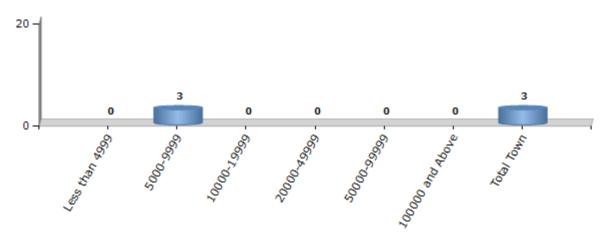

#### **Number of Towns by Population Size - 2011**

| Less than | 5000-9999 | 10000- | 20000- | 50000- | 100000 and | Total |
|-----------|-----------|--------|--------|--------|------------|-------|
| 4999      |           | 19999  | 49999  | 99999  | Above      | Town  |
| 0         | 3         | 0      | 0      | 0      | 0          | 3     |

Number of Towns by Population Size - 2011