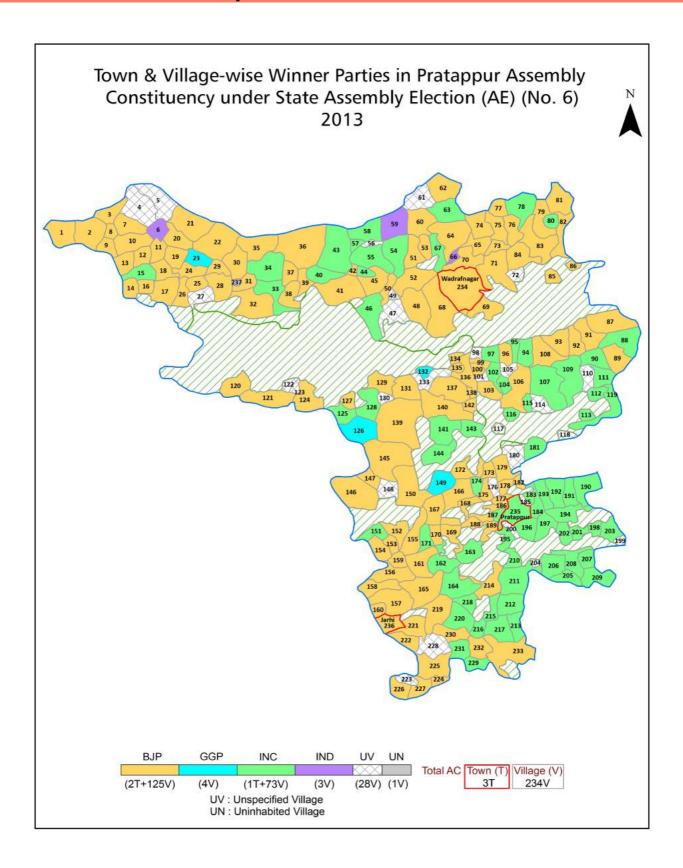

| 213-214  |
| 11  | Disclaimer                                                                                                                                                                                                                                                                                                                                                                                                                                              | 216      |

#### **Location & Political Map**



#### **Administrative Setup**

#### List of Village Panchayat & Intermediate Panchayat (Block) Name - 2011

| Village Name | Village Panchayat Name | Intermediate Panchayat<br>Name |
|--------------|------------------------|--------------------------------|
| Alka         | Alka                   | Wadrafnagar                    |
| Amandon      | Amandon                | Pratappur                      |
| Amdiha       | Shiwari                | Wadrafnagar                    |
| Amrawatipur  | Amrawatipur            | Wadrafnagar                    |
| Anjani       | Gorgi                  | Pratappur                      |
| Archoka      | Bhel Kachh             | Pratappur                      |
| Asandih      | Asandih                | Wadrafnagar                    |
| Babhani