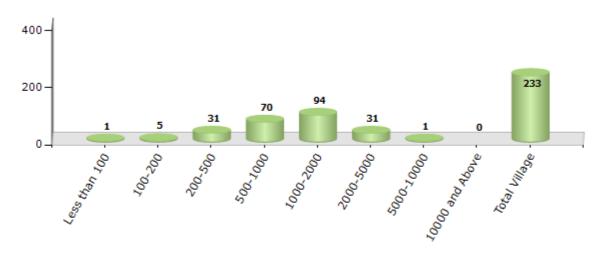

#### Number of Villages by Population Size - 2011

| Less<br>than<br>100 | 100-<br>200 | 200-<br>500 | 500-<br>1000 | 1000-<br>2000 | 2000-<br>5000 | 5000-<br>10000 | 10000<br>and<br>Above | Total<br>Village |
|---------------------|-------------|-------------|--------------|---------------|---------------|----------------|-----------------------|------------------|
| 1                   | 5           | 31          | 70           | 94            | 31            | 1              | 0                     | 233              |

Number of Villages by Population Size - 2011