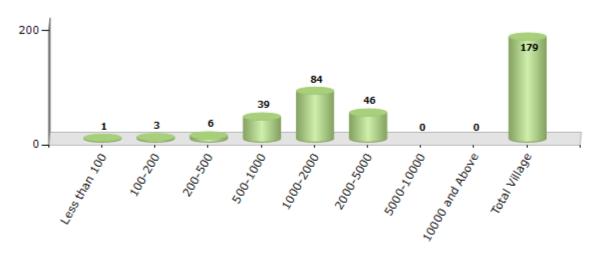

#### Number of Villages by Population Size - 2011

| Less<br>than<br>100 | 100-<br>200 | 200-<br>500 | 500-<br>1000 | 1000-<br>2000 | 2000-<br>5000 | 5000-<br>10000 | 10000<br>and<br>Above | Total<br>Village |
|---------------------|-------------|-------------|--------------|---------------|---------------|----------------|-----------------------|------------------|
| 1                   | 3           | 6           | 39           | 84            | 46            | 0              | 0                     | 179              |

Number of Villages by Population Size - 2011