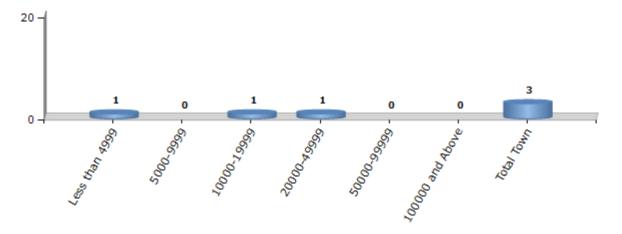

#### **Number of Towns by Population Size - 2011**

| Less than | 5000-9999 | 10000- | 20000- | 50000- | 100000 and | Total |
|-----------|-----------|--------|--------|--------|------------|-------|
| 4999      |           | 19999  | 49999  | 99999  | Above      | Town  |
| 1         | 0         | 1      | 1      | 0      | 0          | 3     |

Number of Towns by Population Size - 2011