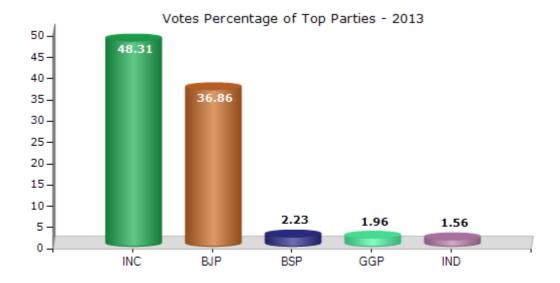

#### **Summary Result of Assembly Election - 2013**

| Candidate Name     | Party | Votes | Votes % |
|--------------------|-------|-------|---------|
| Khelsai Singh      | INC   | 77318 | 48.31   |
| Renuka Singh       | ВЈР   | 58991 | 36.86   |
| Arun Kumar Rajwade | BSP   | 3564  | 2.23    |
| Ramdayal Uike      | GGP   | 3140  | 1.96    |
| Hirasai Prajapati  | IND   | 2500  | 1.56    |
| Khemraj Singh      | JD(U) | 2305  | 1.44    |
| Shivnarayan        | IND   | 1699  | 1.06    |
| Tuleshwar Singh    | SP    | 1309  | 0.82    |
| Parmanand Rajwade  | CSM   | 1281  | 0.8     |
| Kamal Singh        | IND   | 1167  | 0.73    |
| Gyanendra Shastri  | SHS   | 1052  | 0.66    |
|                    | NOTA  | 5731  | 3.58    |