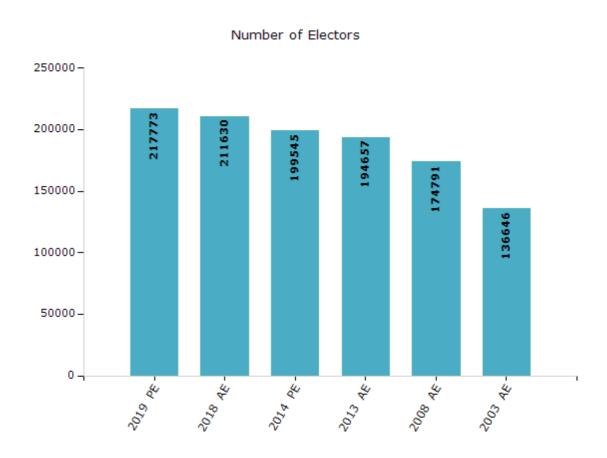

#### **Electoral by Male & Female**

| Year    | Male   | Female | Others | Total  | Year    | Male  | Female | Others | Total  |
|---------|--------|--------|--------|--------|---------|-------|--------|--------|--------|
| 2019 PE | 109172 | 108600 | 1      | 217773 | 2009 PE | -     | -      | -      | -      |
| 2018 AE | 106103 | 105527 | 0      | 211630 | 2008 AE | 88352 | 86439  | -      | 174791 |
| 2014 PE | 100762 | 98783  | 0      | 199545 | 2004 PE | -     | -      | -      | -      |
| 2013 AE | 98154  | 96503  | 0      | 194657 | 2003 AE | 69039 | 67607  | -      | 136646 |

Note: AE: Assembly Election, PE: Assembly Segment of Parliamentary Election