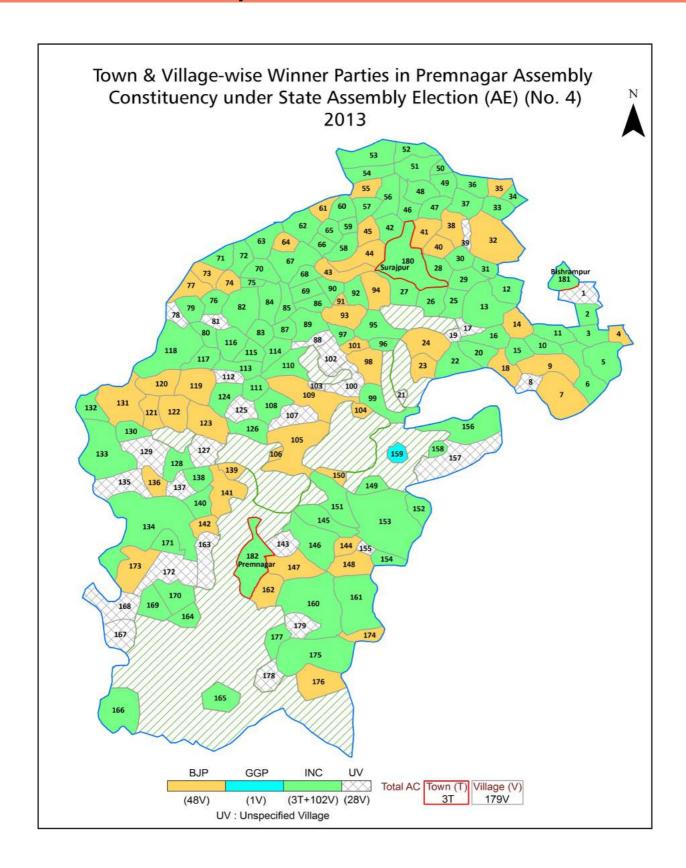

| 200-201  |
| 11  | Disclaimer                                                                                                                                                                                                                                                                                                                                                                                                                                                                               | 203      |

## **Location & Political Map**





### **Administrative Setup**

#### List of Village Panchayat & Intermediate Panchayat (Block) Name - 2011

| Village Name              | Village Panchayat Name | Intermediate Panchayat<br>Name |
|---------------------------|------------------------|--------------------------------|
| Abhaypur                  | Kantaroli              | Premnagar                      |
| Agustpur Alias Dhodha     | Agustpur               | Ramanujnagar                   |
| Akshyapur                 | Dwarikapur             | Ramanujnagar                   |
| Amgaon                    | Amgaon                 | Ramanujnagar                   |
| Anantpur                  | Anantpur               | Premnagar                      |
| Annapurna                 | Annapurna              | Premnagar