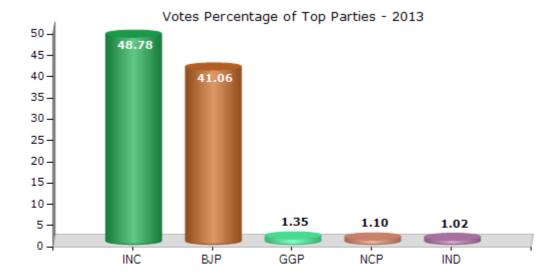

#### **Summary Result of Assembly Election - 2013**

| Candidate Name   | Party | Votes | Votes % |
|------------------|-------|-------|---------|
| Brihaspat Singh  | INC   | 73174 | 48.78   |
| Ram Vichar Netam | ВЈР   | 61582 | 41.06   |
| Jangsay Poya     | GGP   | 2024  | 1.35    |
| Kunni Unraon     | NCP   | 1655  | 1.1     |
| Vijay Lakra      | IND   | 1535  | 1.02    |
| Surajdev Singh   | IND   | 1236  | 0.82    |
| Bigan Singh      | IND   | 1151  | 0.77    |
| Binod Singh      | BSP   | 1109  | 0.74    |
| Nandlal          | IND   | 771   | 0.51    |
| Dharmu Ekka      | IND   | 740   | 0.49    |
| Gopal Singh      | IND   | 730   | 0.49    |
| Anil Kumar Minj  | IND   | 696   | 0.46    |
|                  | NOTA  | 3594  | 2.4     |