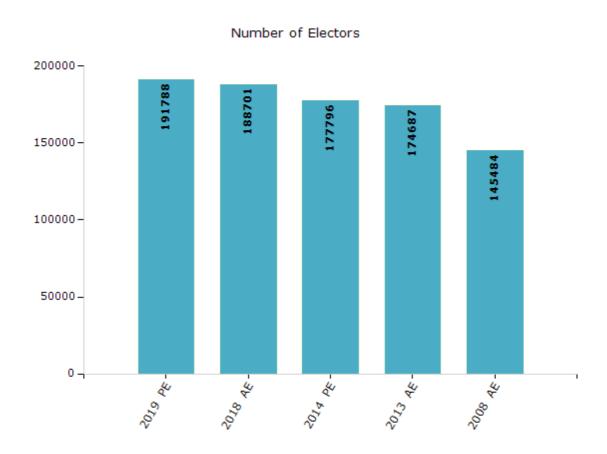

#### **Electoral by Male & Female**

| Year    | Male  | Female | Others | Total  | Year    | Male  | Female | Others | Total  |
|---------|-------|--------|--------|--------|---------|-------|--------|--------|--------|
| 2019 PE | 97595 | 94193  | 0      | 191788 | 2009 PE | -     | -      | -      | -      |
| 2018 AE | 96076 | 92625  | 0      | 188701 | 2008 AE | 74790 | 70694  | -      | 145484 |
| 2014 PE | 90874 | 86915  | 7      | 177796 | 2004 PE | -     | -      | -      | -      |
| 2013 AE | 89405 | 85282  | 0      | 174687 | 2003 AE | -     | -      | -      | -      |

Note: AE: Assembly Election, PE: Assembly Segment of Parliamentary Election