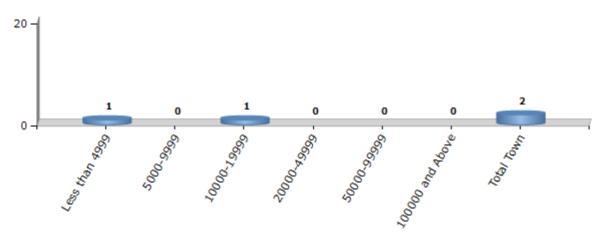

#### **Number of Towns by Population Size - 2011**

| Less than | 5000-9999 | 10000- | 20000- | 50000- | 100000 and | Total |
|-----------|-----------|--------|--------|--------|------------|-------|
| 4999      |           | 19999  | 49999  | 99999  | Above      | Town  |
| 1         | 0         | 1      | 0      | 0      | 0          | 2     |

Number of Towns by Population Size - 2011