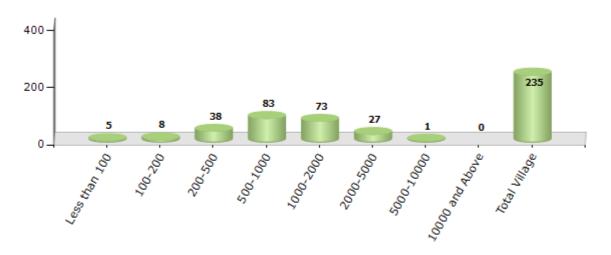

#### Number of Villages by Population Size - 2011

| Less<br>than<br>100 | 100-<br>200 | 200-<br>500 | 500-<br>1000 | 1000-<br>2000 | 2000-<br>5000 | 5000-<br>10000 | 10000<br>and<br>Above | Total<br>Village |
|---------------------|-------------|-------------|--------------|---------------|---------------|----------------|-----------------------|------------------|
| 5                   | 8           | 38          | 83           | 73            | 27            | 1              | 0                     | 235              |

Number of Villages by Population Size - 2011