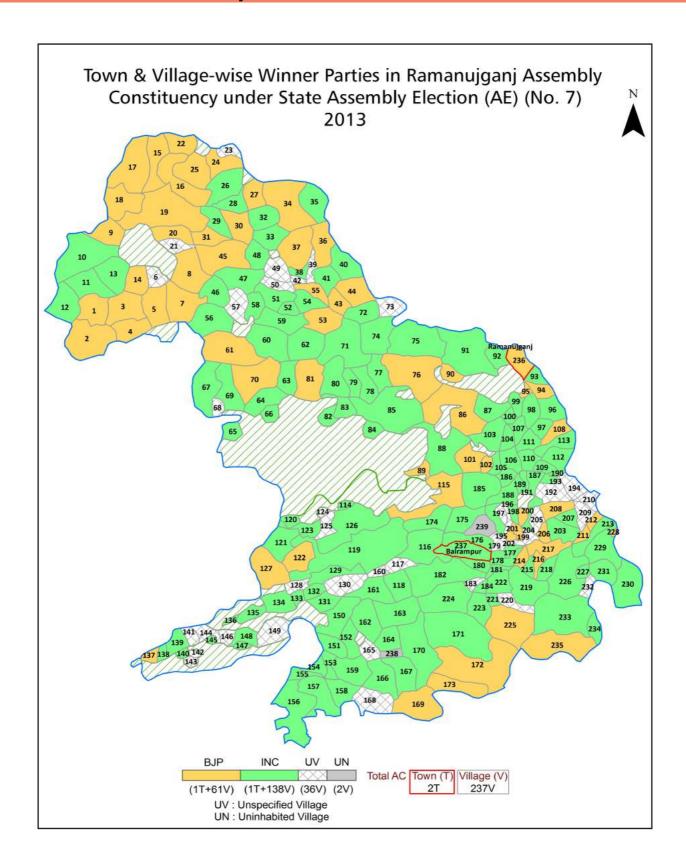

| 213-214  |
| 11  | Disclaimer                                                                                                                                                                                                                                                                                                                                                                                                                                              | 216      |

### **Location & Political Map**





#### **Administrative Setup**

#### List of Village Panchayat & Intermediate Panchayat (Block) Name - 2011

| Village Name              | Village Panchayat Name | Intermediate Panchayat<br>Name |
|---------------------------|------------------------|--------------------------------|
| Abadi                     | Bishanpur              | Ramchandrapur (Ramanujganj)    |
| Adhaura                   | Bhanora                | Balrampur                      |
| Alakhdiha                 | Chitvishrampur         | Balrampur                      |
| Amarpur                   | Karri Chalgali         | Balrampur                      |
| Amdanda                   | Pachawal               | Balrampur                      |
| Anandpur                  | Barwahi                | Ramchandrapur (Ra