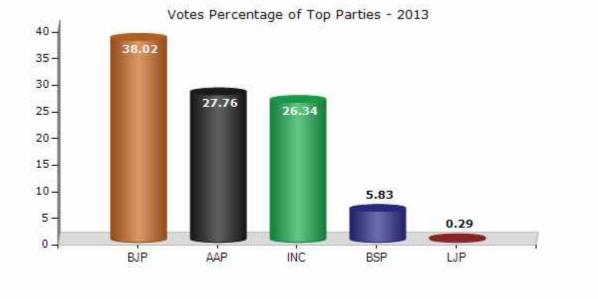

#### **Summary Result of Assembly Election - 2013**

| Candidate Name     | Party | Votes | Votes % |
|--------------------|-------|-------|---------|
| Ram Kishan Singhal | BJP   | 36765 | 38.02   |
| Jagdeep Rana       | AAP   | 26842 | 27.76   |
| Mangat Ram         | INC   | 25467 | 26.34   |
| Ashwani Ahuja      | BSP   | 5640  | 5.83    |
| Archana Singh      | LJP   | 284   | 0.29    |
| Balram Mandal      | IDP   | 259   | 0.27    |
| Anil Nagpal        | IND   | 250   | 0.26    |
| Deepak Kumar       | IND   | 232   | 0.24    |
| Kedar Prasad       | PHRC  | 195   | 0.2     |
|                    | NOTA  | 769   | 0.8     |