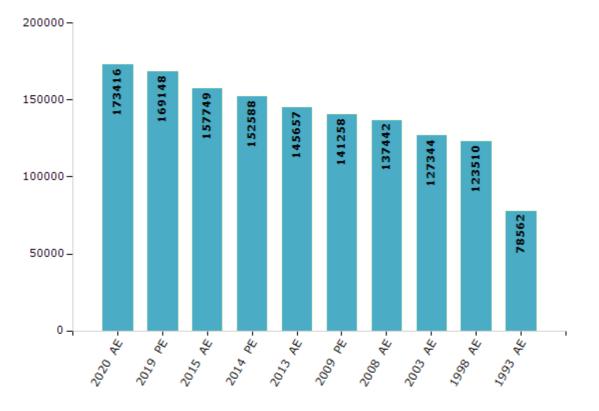

#### **Electors by Male & Female**

| Year    | Male  | Female | Others | Total  | Year    | Male  | Female | Others | Total  |
|---------|-------|--------|--------|--------|---------|-------|--------|--------|--------|
| 2020 AE | 95423 | 77948  | 45     | 173416 | 2003 AE | 75932 | 51412  | -      | 127344 |
| 2019 PE | 93317 | 75800  | 31     | 169148 | 1999 PE | -     | -      | -      | -      |
| 2015 AE | 87706 | 70034  | 9      | 157749 | 1998 AE | 73103 | 50407  | -      | 123510 |
| 2014 PE | 84819 | 67760  | 9      | 152588 | 1993 AE | 43216 | 35346  | -      | 78562  |
| 2013 AE | 80910 | 64739  | 8      | 145657 | 1983 AE | -     | -      | -      | -      |
| 2009 PE | 80539 | 60719  | 0      | 141258 | 1977 AE | -     | -      | -      | -      |
| 2008 AE | 78205 | 59237  | -      | 137442 | 1972 AE | -     | -      | -      | -      |
| 2004 PE | -     | -      | -      | -      | 1952 AE | -     | -      | -      | -      |

Number of Electors

Note : AE : Assembly Election, PE : Assembly Segment of Parliamentary Election