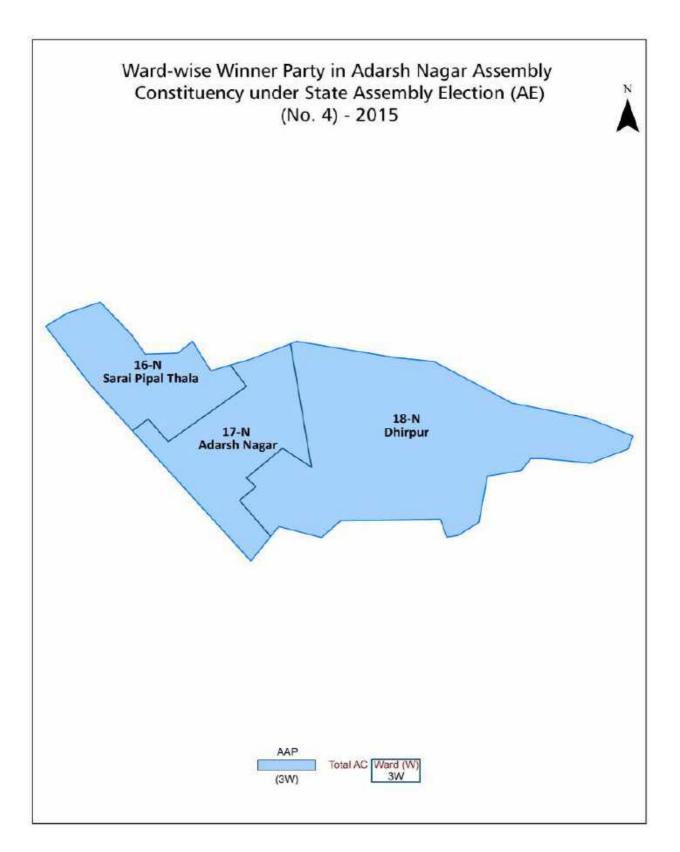

| 160      |
| 9   | Abbreviation & Sources                                                                                                                                                                                                                                                                                                                           | 163-164  |
| 10  | Disclaimer                                                                                                                                                                                                                                                                                                                                       | 166      |

# Location & Political Map







### **Electoral Features**

#### **Electors by Male & Female**

| Year    | Male  | Female | Others | Total  | Year    | Male  | Female | Others | Total  |
|---------|-------|--------|--------|--------|---------|-------|--------|--------|--------|
| 2020 AE | 95423 | 77948  | 45     | 173416 | 2003 AE | 75932 | 51412  | -      | 127344 |
| 2019 PE | 93317 | 75800  | 31     | 169148 | 1999 PE | -     | -      | -      | -      |
| 2015 AE | 87706 | 70034  | 9      | 157749 | 1998 AE | 73103 | 50407  | -      | 123510 |
| 2014 PE | 84819 | 67760  | 9      | 152588 | 1993 AE | 43216 | 35346  | -      | 78562  |
| 2013 AE | 80910 | 64739  | 8      | 145657 | 1983 AE | -     | -      | -      | -      |
| 2009 PE | 80539 | 60719  | 0      | 141258 | 1977 AE | -     | -      | -      | -