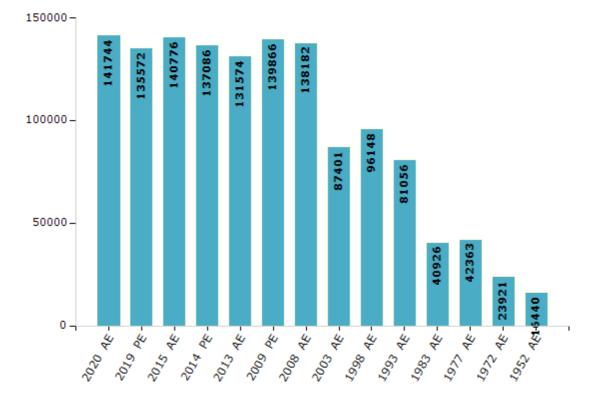

#### **Electors by Male & Female**

| Year    | Male  | Female | Others | Total  | Year    | Male  | Female | Others | Total |
|---------|-------|--------|--------|--------|---------|-------|--------|--------|-------|
| 2020 AE | 78025 | 63704  | 15     | 141744 | 2003 AE | 47586 | 39815  | -      | 87401 |
| 2019 PE | 75114 | 60449  | 9      | 135572 | 1999 PE | -     | -      | -      | -     |
| 2015 AE | 78777 | 61992  | 7      | 140776 | 1998 AE | 53234 | 42914  | -      | 96148 |
| 2014 PE | 76863 | 60214  | 9      | 137086 | 1993 AE | 44917 | 36139  | -      | 81056 |
| 2013 AE | 73491 | 58076  | 7      | 131574 | 1983 AE | 23649 | 17277  | -      | 40926 |
| 2009 PE | 78415 | 61451  | 0      | 139866 | 1977 AE | 25110 | 17253  | -      | 42363 |
| 2008 AE | 77422 | 60760  | -      | 138182 | 1972 AE | 14562 | 9359   | -      | 23921 |
| 2004 PE | -     | -      | -      | -      | 1952 AE | -     | -      | -      | 16440 |

Number of Electors

Note : AE : Assembly Election, PE : Assembly Segment of Parliamentary Election