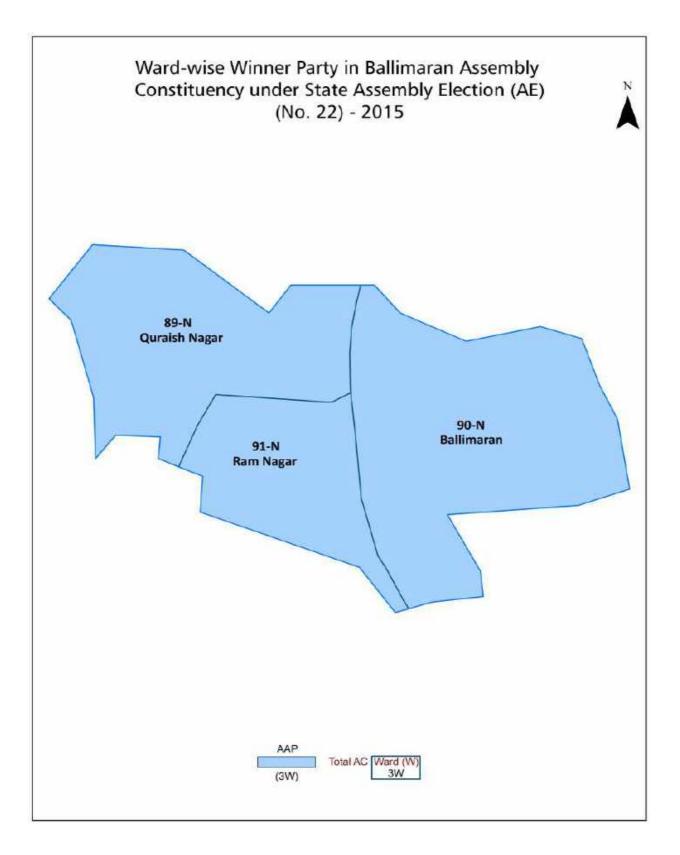

#### Number and Name of Ward (2017)

| Number of<br>Ward | Name of Ward  | Number of<br>Ward | Name of Ward |
|-------------------|---------------|-------------------|--------------|
| 089N              | Quraish Nagar |                   |              |
| 090N              | Ballimaran    |                   |              |
| 091N              | Ram Nagar     |                   |              |
|                   |               |                   |              |

### Ward-wise Winner & Runner-up in Ballimaran Assembly Constituency (MCD Election 2017)

| MCD<br>Ward<br>Number | Winner<br>Party | Winner Votes<br>(%) | Runner-up<br>Party | Runner-up<br>Votes (%) | Winning<br>Margin Votes<br>(%) |
|-----------------------|-----------------|---------------------|--------------------|------------------------|--------------------------------|
| 089N                  | AAP             | 9409 (39.59)        | BJP                | 6830 (28.74)           | 2579 (10.85)                   |
| 090N                  | AAP             | 14350 (52.56)       | INC                | 7380 (27.03)           | 6970 (25.53)                   |
| 091N                  | INC             | 10851 (36.9)        | BJP                | 9660 (32.85)           | 1191 (4.05)                    |