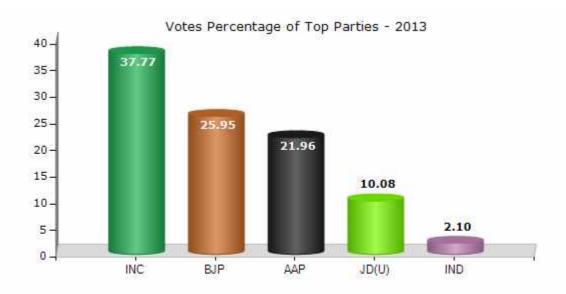

# **Summary Result of Assembly Election - 2013**

| Candidate Name        | Party | Votes | Votes % |
|-----------------------|-------|-------|---------|
| Parlad Singh Sawhney  | INC   | 26335 | 37.77   |
| Suman Kumar Gupta     | ВЈР   | 18092 | 25.95   |
| Vikram Badhwar        | AAP   | 15312 | 21.96   |
| Khurrum Iqbal         | JD(U) | 7032  | 10.08   |
| Mohd Shahzaman        | IND   | 1461  | 2.1     |
| Mausam Ali            | BSP   | 437   | 0.63    |
| Yogesh Kumar          | IND   | 103   | 0.15    |
| Paul M Rufus          | AACP  | 92    | 0.13    |
| Vijay Bahadur         | LJP   | 84    | 0.12    |
| Balram Bari           | IND   | 74    | 0.11    |
| Dev Raj               | IND   | 71    | 0.1     |
| Dinesh Kumar Tripathi | IND   | 61    | 0.09    |
| Manoj Kumar Sharma    | RBHP  | 58    | 0.08    |
| Anil Anand            | IND   | 24    | 0.03    |
|                       | NOTA  | 493   | 0.71    |