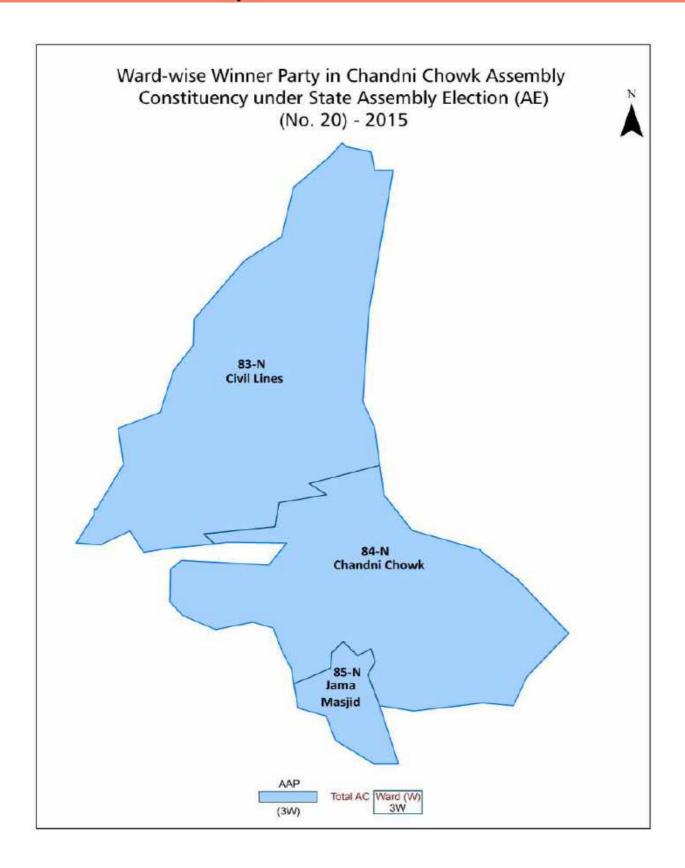

# Number and Name of Ward (2017)

| Number of<br>Ward | Name of Ward  | Number of<br>Ward | Name of Ward |
|-------------------|---------------|-------------------|--------------|
| 083N              | Civil Lines   |                   |              |
| 084N              | Chandni Chowk |                   |              |
| 085N              | Jama Masjid   |                   |              |
|                   |               |                   |              |

# **MCD Election Results**

Ward-wise Winner & Runner-up in Chandni Chowk Assembly Constituency (MCD Election 2017)

| MCD<br>Ward<br>Number | Winner<br>Party | Winner Votes<br>(%) | Runner-up<br>Party | Runner-up<br>Votes (%) | Winning<br>Margin Votes<br>(%) |
|-----------------------|-----------------|---------------------|--------------------|------------------------|--------------------------------|
| 083N                  | ВЈР             | 7763 (33.93)        | INC                | 7331 (32.04)           | 432 (1.89)                     |
| 084N                  | ВЈР             | 8774 (46.25)        | INC                | 5245 (27.65)           | 3529 (18.6)                    |
| 085N                  | INC             | 10419 (60.52)       | AAP                | 4384 (25.46)           | 6035 (35.06)                   |