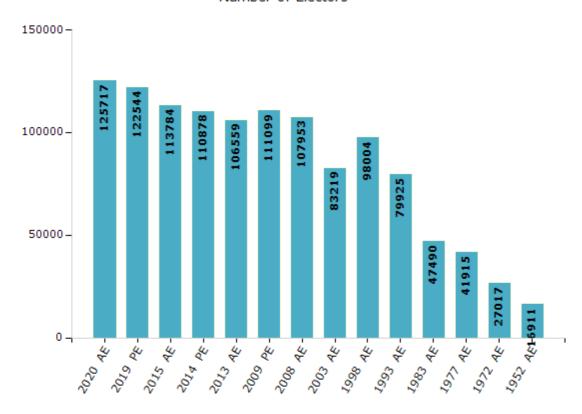

# **Electors by Male & Female**

| Year    | Male  | Female | Others | Total  | Year    | Male  | Female | Others | Total |
|---------|-------|--------|--------|--------|---------|-------|--------|--------|-------|
| 2020 AE | 69116 | 56585  | 16     | 125717 | 2003 AE | 46933 | 36286  | -      | 83219 |
| 2019 PE | 67497 | 55031  | 16     | 122544 | 1999 PE | -     | -      | -      | -     |
| 2015 AE | 62723 | 51055  | 6      | 113784 | 1998 AE | 55370 | 42634  | -      | 98004 |
| 2014 PE | 61104 | 49770  | 4      | 110878 | 1993 AE | 44211 | 35714  | -      | 79925 |
| 2013 AE | 58678 | 47877  | 4      | 106559 | 1983 AE | 26648 | 20842  | -      | 47490 |
| 2009 PE | 61111 | 49988  | 0      | 111099 | 1977 AE | 25765 | 16150  | -      | 41915 |
| 2008 AE | 59295 | 48658  | -      | 107953 | 1972 AE | 17336 | 9681   | -      | 27017 |
| 2004 PE | -     | -      | -      | -      | 1952 AE | -     | -      | -      | 16911 |

### Number of Electors

Note: AE: Assembly Election, PE: Assembly Segment of Parliamentary Election