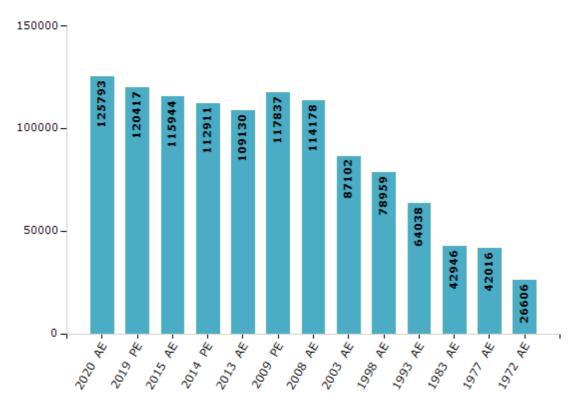

#### **Electors by Male & Female**

| Year    | Male  | Female | Others | Total  | Year    | Male  | Female | Others | Total |
|---------|-------|--------|--------|--------|---------|-------|--------|--------|-------|
| 2020 AE | 66049 | 59718  | 26     | 125793 | 2003 AE | 47517 | 39585  | -      | 87102 |
| 2019 PE | 63526 | 56872  | 19     | 120417 | 1999 PE | -     | -      | -      | -     |
| 2015 AE | 61720 | 54214  | 10     | 115944 | 1998 AE | 43189 | 35770  | -      | 78959 |
| 2014 PE | 60139 | 52763  | 9      | 112911 | 1993 AE | 34623 | 29415  | -      | 64038 |
| 2013 AE | 58174 | 50947  | 9      | 109130 | 1983 AE | 24458 | 18488  | -      | 42946 |
| 2009 PE | 62627 | 55210  | 0      | 117837 | 1977 AE | 23943 | 18073  | -      | 42016 |
| 2008 AE | 60674 | 53504  | -      | 114178 | 1972 AE | 15165 | 11441  | -      | 26606 |
| 2004 PE | -     | -      | -      | -      | 1952 AE | -     | -      | -      | -     |

Number of Electors

Note : AE : Assembly Election, PE : Assembly Segment of Parliamentary Election