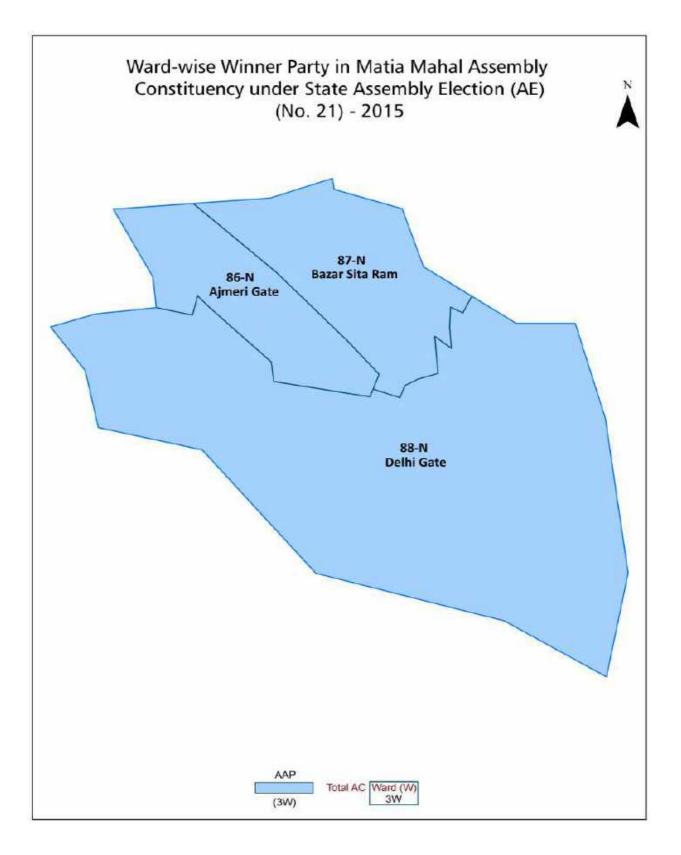

#### Number and Name of Ward (2017)

| Number of<br>Ward | Name of Ward   | Number of<br>Ward | Name of Ward |
|-------------------|----------------|-------------------|--------------|
| 086N              | Ajmeri Gate    |                   |              |
| 087N              | Bazar Sita Ram |                   |              |
| 088N              | Delhi Gate     |                   |              |
|                   |                |                   |              |

#### **MCD Election Results**

Ward-wise Winner & Runner-up in Matia Mahal Assembly Constituency (MCD Election 2017)

| MCD<br>Ward<br>Number | Winner<br>Party | Winner Votes<br>(%) | Runner-up<br>Party | Runner-up<br>Votes (%) | Winning<br>Margin Votes<br>(%) |
|-----------------------|-----------------|---------------------|--------------------|------------------------|--------------------------------|
| 086N                  | AAP             | 8379 (35.08)        | INC                | 6427 (26.9)            | 1952 (8.18)                    |
| 087N                  | INC             | 8304 (39.34)        | AAP                | 8045 (38.12)           | 259 (1.22)                     |
| 088N                  | INC             | 10844 (51.76)       | AAP                | 3325 (15.87)           | 7519 (35.89)                   |