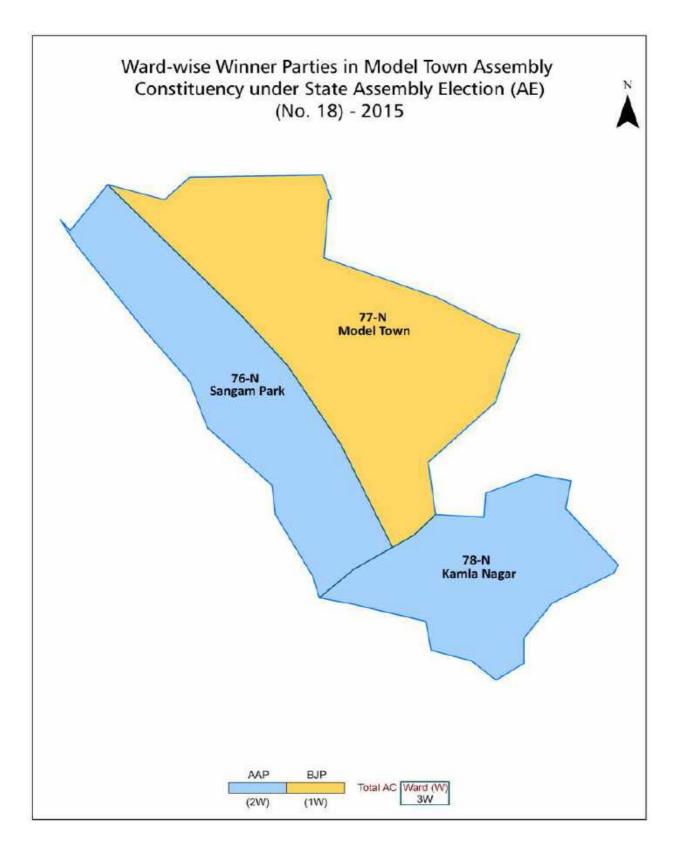

#### Number and Name of Ward (2017)

| Number of<br>Ward | Name of Ward | Number of<br>Ward | Name of Ward |
|-------------------|--------------|-------------------|--------------|
| 076N              | Sangam Park  |                   |              |
| 077N              | Model Town   |                   |              |
| 078N              | Kamla Nagar  |                   |              |
|                   |              |                   |              |

#### **MCD Election Results**

Ward-wise Winner & Runner-up in Model Town Assembly Constituency (MCD Election 2017)

| MCD<br>Ward<br>Number | Winner<br>Party | Winner Votes<br>(%) | Runner-up<br>Party | Runner-up<br>Votes (%) | Winning<br>Margin Votes<br>(%) |
|-----------------------|-----------------|---------------------|--------------------|------------------------|--------------------------------|
| 076N                  | AAP             | 11278 (40.77)       | ВЈР                | 8996 (32.52)           | 2282 (8.25)                    |
| 077N                  | ВЈР             | 14105 (50.36)       | AAP                | 7104 (25.37)           | 7001 (24.99)                   |
| 078N                  | BJP             | 9745 (41.94)        | INC                | 6940 (29.86)           | 2805 (12.08)                   |