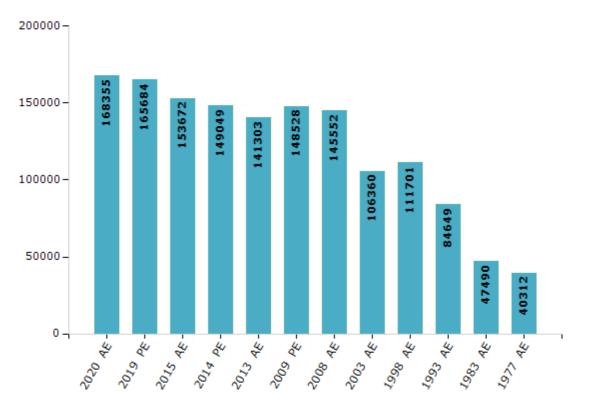

#### **Electors by Male & Female**

| Year    | Male  | Female | Others | Total  | Year    | Male  | Female | Others | Total  |
|---------|-------|--------|--------|--------|---------|-------|--------|--------|--------|
| 2020 AE | 93051 | 75303  | 1      | 168355 | 2003 AE | 60374 | 45986  | -      | 106360 |
| 2019 PE | 91656 | 74026  | 2      | 165684 | 1999 PE | -     | -      | -      | -      |
| 2015 AE | 85192 | 68477  | 3      | 153672 | 1998 AE | 64153 | 47548  | -      | 111701 |
| 2014 PE | 82473 | 66573  | 3      | 149049 | 1993 AE | 44993 | 39656  | -      | 84649  |
| 2013 AE | 78040 | 63262  | 1      | 141303 | 1983 AE | 26648 | 20842  | -      | 47490  |
| 2009 PE | 83466 | 65062  | 0      | 148528 | 1977 AE | 22190 | 18122  | -      | 40312  |
| 2008 AE | 81559 | 63993  | -      | 145552 | 1972 AE | -     | -      | -      | -      |
| 2004 PE | -     | -      | -      | -      | 1952 AE | -     | -      | -      | -      |

Number of Electors

Note : AE : Assembly Election, PE : Assembly Segment of Parliamentary Election