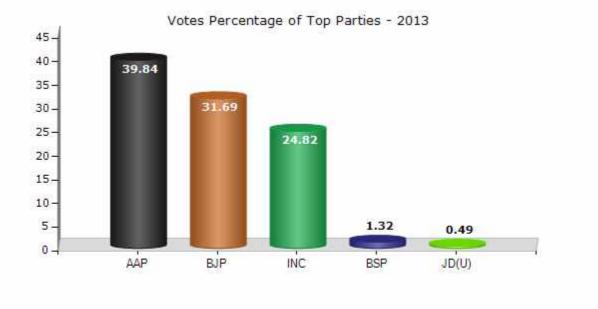

#### **Summary Result of Assembly Election - 2013**

| Candidate Name         | Party | Votes | Votes % |
|------------------------|-------|-------|---------|
| Akhilesh Pati Tripathi | AAP   | 38492 | 39.84   |
| Ashok Goel             | ВЈР   | 30617 | 31.69   |
| Kanwar Karan Singh     | INC   | 23983 | 24.82   |
| Chander Pal            | BSP   | 1279  | 1.32    |
| Alihadi                | JD(U) | 473   | 0.49    |
| Harish Arora           | IND   | 314   | 0.33    |
| Ram Prakash            | IND   | 309   | 0.32    |
| Meena Begum            | PECP  | 176   | 0.18    |
| Lalit Kumar            | IND   | 92    | 0.1     |
| Raju Prasad            | IND   | 82    | 0.08    |
| Devi Dass Sharma       | IND   | 52    | 0.05    |
|                        | NOTA  | 741   | 0.77    |