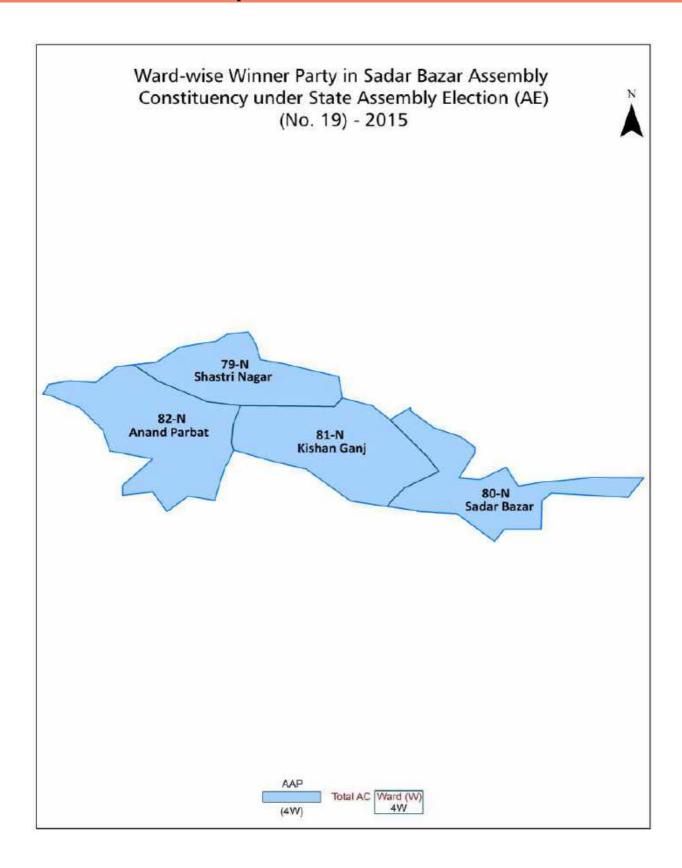

### Number and Name of Ward (2017)

| Number of<br>Ward | Name of Ward  |
|-------------------|---------------|
| 079N              | Shastri Nagar |
| 080N              | Sadar Bazar   |
| 081N              | Kishan Ganj   |
| 082N              | Anand Parbat  |

# **MCD Election Results**

Ward-wise Winner & Runner-up in Sadar Bazar Assembly Constituency (MCD Election 2017)

| MCD<br>Ward<br>Number | Winner<br>Party | Winner Votes<br>(%) | Runner-up<br>Party | Runner-up<br>Votes (%) | Winning<br>Margin Votes<br>(%) |
|-----------------------|-----------------|---------------------|--------------------|------------------------|--------------------------------|
| 079N                  | AAP             | 9334 (31.7)         | ВЈР                | 8978 (30.49)           | 356 (1.21)                     |
| 080N                  | ВЈР             | 8583 (37.72)        | INC                | 7936 (34.88)           | 647 (2.84)                     |
| 081N                  | INC             | 11136 (40.31)       | AAP                | 9939 (35.97)           | 1197 (4.34)                    |
| 082N                  | INC             | 9318 (39.57)        | AAP                | 6394 (27.15)           | 2924 (12.42)                   |