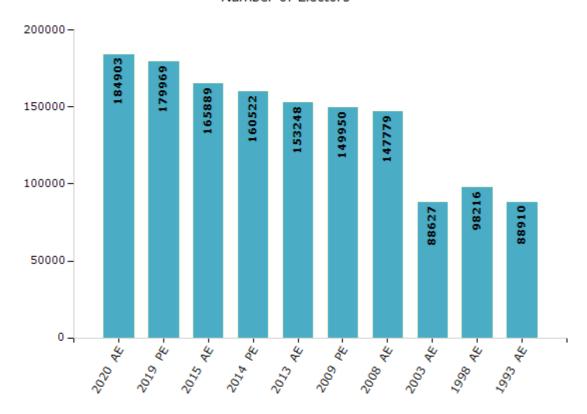

### **Electors by Male & Female**

| Year    | Male  | Female | Others | Total  | Year    | Male  | Female | Others | Total |
|---------|-------|--------|--------|--------|---------|-------|--------|--------|-------|
| 2020 AE | 99670 | 85221  | 12     | 184903 | 2003 AE | 49064 | 39563  | -      | 88627 |
| 2019 PE | 97301 | 82661  | 7      | 179969 | 1999 PE | -     | -      | -      | -     |
| 2015 AE | 90775 | 75106  | 8      | 165889 | 1998 AE | 55409 | 42807  | -      | 98216 |
| 2014 PE | 87786 | 72729  | 7      | 160522 | 1993 AE | 47715 | 41195  | -      | 88910 |
| 2013 AE | 83830 | 69413  | 5      | 153248 | 1983 AE | -     | -      | -      | -     |
| 2009 PE | 83273 | 66677  | 0      | 149950 | 1977 AE | -     | -      | -      | -     |
| 2008 AE | 81964 | 65815  | -      | 147779 | 1972 AE | -     | -      | -      | -     |
| 2004 PE | -     | -      | -      | -      | 1952 AE | -     | -      | -      | -     |

### Number of Electors

Note : AE : Assembly Election, PE : Assembly Segment of Parliamentary Election