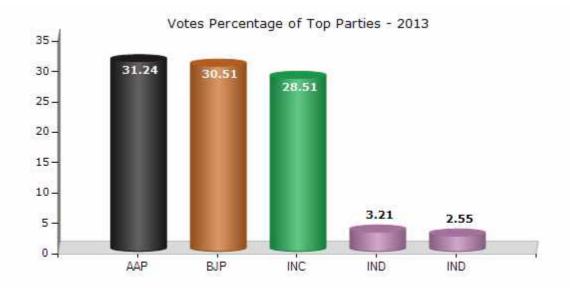

### **Summary Result of Assembly Election - 2013**

| Candidate Name     | Party | Votes | Votes % |
|--------------------|-------|-------|---------|
| Som Dutt           | AAP   | 34079 | 31.24   |
| Jai Parkash        | ВЈР   | 33283 | 30.51   |
| Rajesh Jain        | INC   | 31094 | 28.51   |
| Rajesh Dass        | IND   | 3496  | 3.21    |
| Jai Parkash        | IND   | 2785  | 2.55    |
| Mirza Ali Raza     | BSP   | 2632  | 2.41    |
| Vinod Rana         | IND   | 263   | 0.24    |
| Jagmohan Singh     | АТВР  | 198   | 0.18    |
| Mohd Gulab         | LJP   | 160   | 0.15    |
| Maqsood Ahmed Khan | IND   | 159   | 0.15    |
| Daya Ram Saini     | NCP   | 130   | 0.12    |
| Abdul Khubab       | IND   | 88    | 0.08    |
| Khurshid Alam      | IND   | 57    | 0.05    |
| Asif Ali           | IND   | 45    | 0.04    |
|                    | NOTA  | 607   | 0.56    |