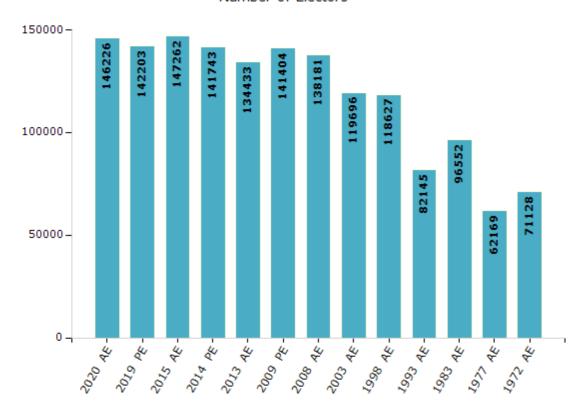

## **Electors by Male & Female**

| Year    | Male  | Female | Others | Total  | Year    | Male  | Female | Others | Total  |
|---------|-------|--------|--------|--------|---------|-------|--------|--------|--------|
| 2020 AE | 75296 | 70924  | 6      | 146226 | 2003 AE | 65903 | 53793  | -      | 119696 |
| 2019 PE | 73207 | 68995  | 1      | 142203 | 1999 PE | -     | -      | -      | -      |
| 2015 AE | 75935 | 71326  | 1      | 147262 | 1998 AE | 65599 | 53028  | -      | 118627 |
| 2014 PE | 73132 | 68610  | 1      | 141743 | 1993 AE | 45163 | 36982  | -      | 82145  |
| 2013 AE | 69494 | 64939  | 0      | 134433 | 1983 AE | 58070 | 38482  | -      | 96552  |
| 2009 PE | 74832 | 66572  | 0      | 141404 | 1977 AE | 34732 | 27437  | -      | 62169  |
| 2008 AE | 72954 | 65227  | -      | 138181 | 1972 AE | 40542 | 30586  | -      | 71128  |
| 2004 PE | -     | -      | -      | -      | 1952 AE | -     | -      | -      | -      |

### Number of Electors

Note: AE: Assembly Election, PE: Assembly Segment of Parliamentary Election