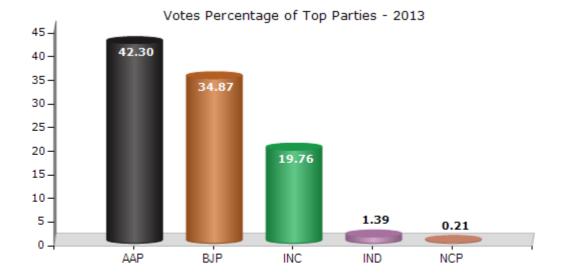

# **Summary Result of Assembly Election - 2013**

| Candidate Name       | Party | Votes | Votes % |
|----------------------|-------|-------|---------|
| Satyender Kumar Jain | AAP   | 40232 | 42.3    |
| Shyam Lal Garg       | ВЈР   | 33170 | 34.87   |
| S C Vats             | INC   | 18799 | 19.76   |
| Jawahar Lal Luthra   | IND   | 1321  | 1.39    |
| Kusum Tandon         | NCP   | 201   | 0.21    |
| Rajesh Gupta         | IND   | 196   | 0.21    |
| Sengottaiyan         | DMDK  | 151   | 0.16    |
| Harish Saini         | NADP  | 150   | 0.16    |
| Parveen Kumar        | RBHP  | 135   | 0.14    |
| Vijender Singh       | SOJP  | 125   | 0.13    |
| Vakeel               | RVNP  | 53    | 0.06    |
|                      | NOTA  | 583   | 0.61    |