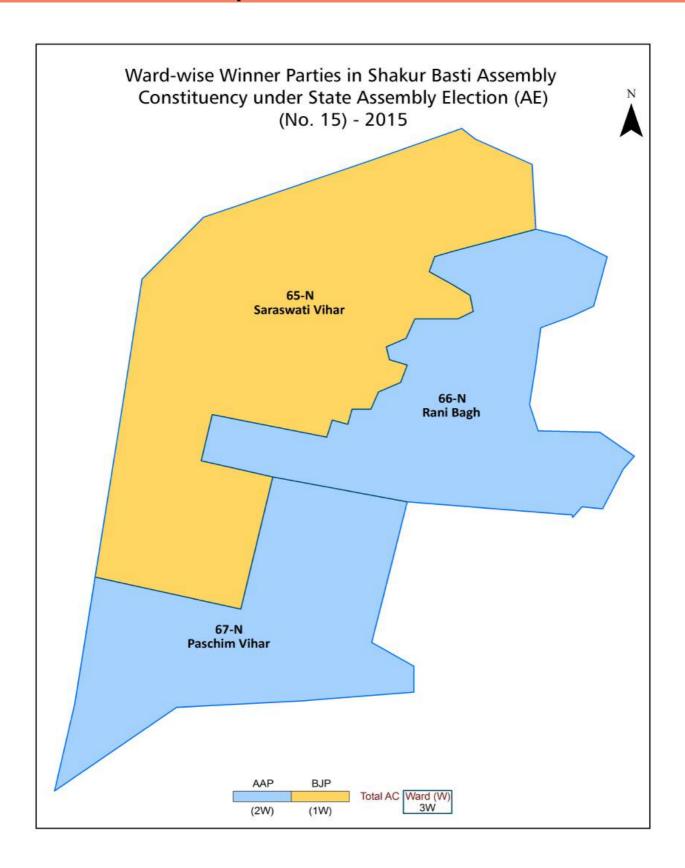

# Number and Name of Ward (2017)

| Number of<br>Ward | Name of Ward    | Number of<br>Ward | Name of Ward |
|-------------------|-----------------|-------------------|--------------|
| 065N              | Saraswati Vihar |                   |              |
| 066N              | Rani Bagh       |                   |              |
| 067N              | Paschim Vihar   |                   |              |
|                   |                 |                   |              |

# **MCD Election Results**

Ward-wise Winner & Runner-up in Shakur Basti Assembly Constituency (MCD Election 2017)

| MCD<br>Ward<br>Number | Winner<br>Party | Winner Votes<br>(%) | Runner-up<br>Party | Runner-up<br>Votes (%) | Winning<br>Margin Votes<br>(%) |
|-----------------------|-----------------|---------------------|--------------------|------------------------|--------------------------------|
| 065N                  | ВЈР             | 15977 (54.13)       | AAP                | 8082 (27.38)           | 7895 (26.75)                   |
| 066N                  | ВЈР             | 9586 (41.35)        | AAP                | 7495 (32.33)           | 2091 (9.02)                    |
| 067N                  | ВЈР             | 12549 (46.65)       | AAP                | 7762 (28.85)           | 4787 (17.8)                    |