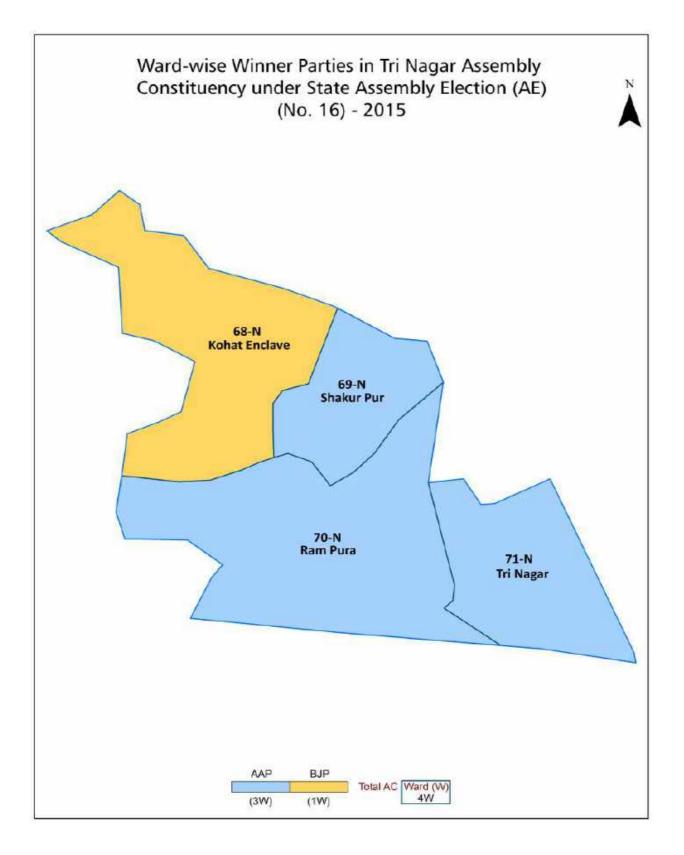

### Tri Nagar Assembly Constituency

### **MCD Election Results**

### Number and Name of Ward (2017)

| 068NKohat Enclave069NShakur Pur070NRam Pura071NTri Nagar | Number of<br>Ward | Name of Ward  | Number of<br>Ward | Name of Ward |
|----------------------------------------------------------|-------------------|---------------|-------------------|--------------|
| 070N Ram Pura                                            | 068N              | Kohat Enclave |                   |              |
|                                                          | 069N              | Shakur Pur    |                   |              |
| 071N Tri Nagar                                           | 070N              | Ram Pura      |                   |              |
|                                                          | 071N              | Tri Nagar     |                   |              |

### Ward-wise Winner & Runner-up in Tri Nagar Assembly Constituency (MCD Election 2017)

| MCD<br>Ward<br>Number | Winner<br>Party | Winner Votes<br>(%) | Runner-up<br>Party | Runner-up<br>Votes (%) | Winning<br>Margin Votes<br>(%) |
|-----------------------|-----------------|---------------------|--------------------|------------------------|--------------------------------|
| 068N                  | BJP             | 10675 (49.45)       | AAP                | 5328 (24.68)           | 5347 (24.77)                   |
| 069N                  | AAP             | 8299 (35.71)        | INC                | 6906 (29.71)           | 1393 (6)                       |
| 070N                  | AAP             | 9466 (41.35)        | ВЈР                | 8056 (35.19)           | 1410 (6.16)                    |
| 071N                  | BJP             | 11714 (44.71)       | AAP                | 8352 (31.88)           | 3362 (12.83)                   |