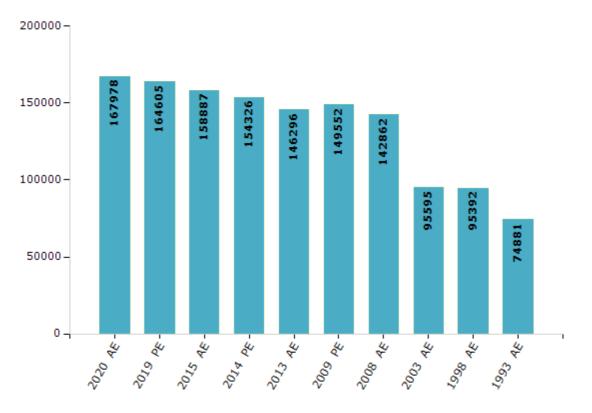

#### **Electors by Male & Female**

| Year    | Male  | Female | Others | Total  | Year    | Male  | Female | Others | Total |
|---------|-------|--------|--------|--------|---------|-------|--------|--------|-------|
| 2020 AE | 90912 | 77062  | 4      | 167978 | 2003 AE | 54097 | 41498  | -      | 95595 |
| 2019 PE | 89267 | 75336  | 2      | 164605 | 1999 PE | -     | -      | -      | -     |
| 2015 AE | 87319 | 71565  | 3      | 158887 | 1998 AE | 54201 | 41191  | -      | 95392 |
| 2014 PE | 84888 | 69435  | 3      | 154326 | 1993 AE | 41204 | 33677  | -      | 74881 |
| 2013 AE | 80593 | 65700  | 3      | 146296 | 1983 AE | -     | -      | -      | -     |
| 2009 PE | 84339 | 65213  | 0      | 149552 | 1977 AE | -     | -      | -      | -     |
| 2008 AE | 79868 | 62994  | -      | 142862 | 1972 AE | -     | -      | -      | -     |
| 2004 PE | -     | -      | -      | -      | 1952 AE | -     | -      | -      | -     |

Number of Electors

Note : AE : Assembly Election, PE : Assembly Segment of Parliamentary Election