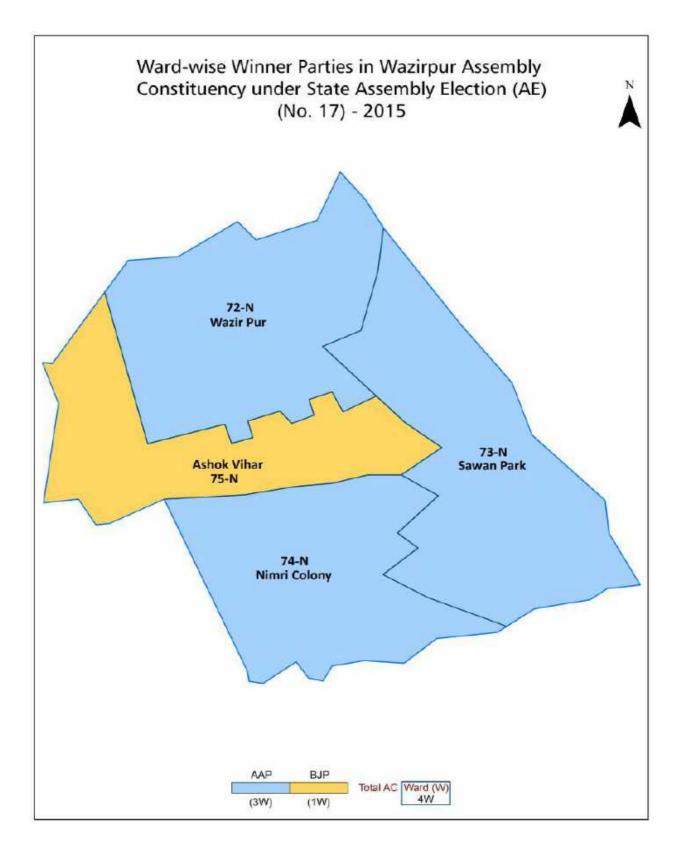

#### Number and Name of Ward (2017)

| Number of<br>Ward | Name of Ward | Number of<br>Ward | Name of Ward |
|-------------------|--------------|-------------------|--------------|
| 072N              | Wazir Pur    |                   |              |
| 073N              | Sawan Park   |                   |              |
| 074N              | Nimri Colony |                   |              |
| 075N              | Ashok Vihar  |                   |              |
|                   |              |                   |              |

#### Ward-wise Winner & Runner-up in Wazirpur Assembly Constituency (MCD Election 2017)

| MCD<br>Ward<br>Number | Winner<br>Party | Winner Votes<br>(%) | Runner-up<br>Party | Runner-up<br>Votes (%) | Winning<br>Margin Votes<br>(%) |
|-----------------------|-----------------|---------------------|--------------------|------------------------|--------------------------------|
| 072N                  | AAP             | 10545 (44.71)       | ВЈР                | 8424 (35.72)           | 2121 (8.99)                    |
| 073N                  | BJP             | 8881 (41.39)        | AAP                | 5197 (24.22)           | 3684 (17.17)                   |
| 074N                  | AAP             | 8426 (33.07)        | ВЈР                | 6210 (24.37)           | 2216 (8.7)                     |
| 075N                  | BJP             | 10450 (49.01)       | AAP                | 6094 (28.58)           | 4356 (20.43)                   |