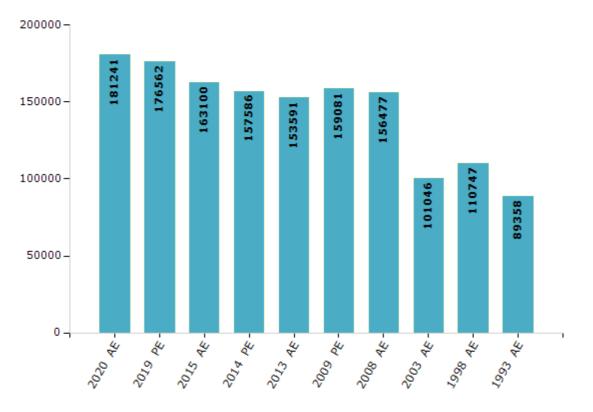

#### **Electors by Male & Female**

| Year    | Male   | Female | Others | Total  | Year    | Male  | Female | Others | Total  |
|---------|--------|--------|--------|--------|---------|-------|--------|--------|--------|
| 2020 AE | 100557 | 80669  | 15     | 181241 | 2003 AE | 57825 | 43221  | -      | 101046 |
| 2019 PE | 98128  | 78397  | 37     | 176562 | 1999 PE | -     | -      | -      | -      |
| 2015 AE | 91181  | 71916  | 3      | 163100 | 1998 AE | 64026 | 46721  | -      | 110747 |
| 2014 PE | 88078  | 69506  | 2      | 157586 | 1993 AE | 49643 | 39715  | -      | 89358  |
| 2013 AE | 85981  | 67607  | 3      | 153591 | 1983 AE | -     | -      | -      | -      |
| 2009 PE | 90880  | 68201  | 0      | 159081 | 1977 AE | -     | -      | -      | -      |
| 2008 AE | 89377  | 67100  | -      | 156477 | 1972 AE | -     | -      | -      | -      |
| 2004 PE | -      | -      | -      | -      | 1952 AE | -     | -      | -      | -      |

Number of Electors

Note : AE : Assembly Election, PE : Assembly Segment of Parliamentary Election