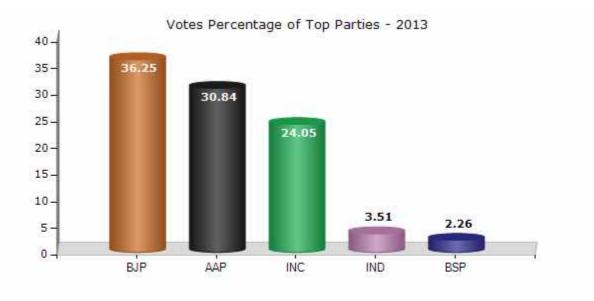

#### **Historical Summary Election Results**

#### **Summary Result of Assembly Election - 2013**

| Candidate Name            | Party      | Votes | Votes % |
|---------------------------|------------|-------|---------|
| Dr Mahander Nagpal        | BJP        | 37306 | 36.25   |
| Praveen Kumar             | AAP        | 31732 | 30.84   |
| Hari Shanker Gupta        | INC        | 24750 | 24.05   |
| Gagan                     | IND        | 3609  | 3.51    |
| Pramod Sachdeva           | BSP        | 2323  | 2.26    |
| Subhash C Saini           | IND        | 1008  | 0.98    |
| Ishvari                   | DMDK       | 362   | 0.35    |
| Sunil Kumar               | IND        | 314   | 0.31    |
| H. D. Ansari              | SP         | 228   | 0.22    |
| Mannu Kumar @ Munna Yadav | CPI(ML)(L) | 172   | 0.17    |
| Bihari Lal                | BJDI       | 162   | 0.16    |
| Karey Singh               | IND        | 150   | 0.15    |
| Raj Kumari                | RBHP       | 128   | 0.12    |
|                           | ΝΟΤΑ       | 665   | 0.65    |