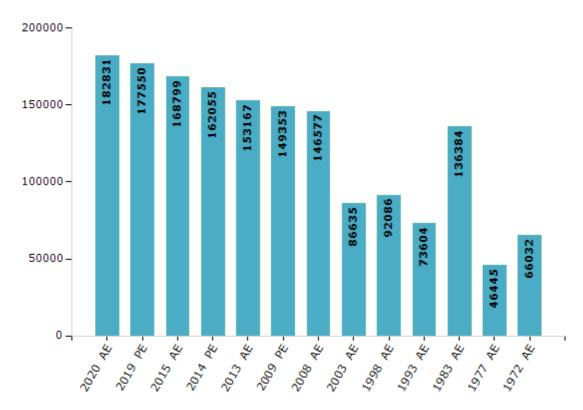

### **Electors by Male & Female**

| Year    | Male   | Female | Others | Total  | Year    | Male  | Female | Others | Total  |
|---------|--------|--------|--------|--------|---------|-------|--------|--------|--------|
| 2020 AE | 102036 | 80792  | 3      | 182831 | 2003 AE | 49114 | 37521  | -      | 86635  |
| 2019 PE | 99398  | 78151  | 1      | 177550 | 1999 PE | -     | -      | -      | -      |
| 2015 AE | 95809  | 72988  | 2      | 168799 | 1998 AE | 52067 | 40019  | -      | 92086  |
| 2014 PE | 91932  | 70109  | 14     | 162055 | 1993 AE | 40482 | 33122  | -      | 73604  |
| 2013 AE | 86285  | 66869  | 13     | 153167 | 1983 AE | 75011 | 61373  | -      | 136384 |
| 2009 PE | 83903  | 65450  | 0      | 149353 | 1977 AE | 26165 | 20280  | -      | 46445  |
| 2008 AE | 82404  | 64173  | -      | 146577 | 1972 AE | 37563 | 28469  | -      | 66032  |
| 2004 PE | -      | -      | -      | -      | 1952 AE | -     | -      | -      | -      |

### Number of Electors

Note : AE : Assembly Election, PE : Assembly Segment of Parliamentary Election