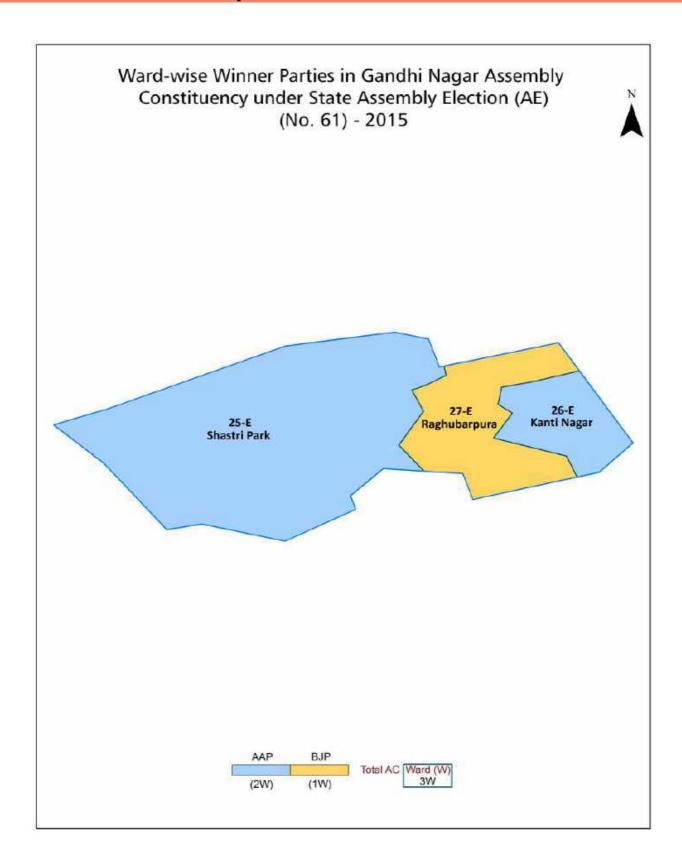

# **MCD Election Results**

Ward-wise Winner & Runner-up in Gandhi Nagar Assembly Constituency (MCD Election 2017)

| MCD<br>Ward<br>Number | Winner<br>Party | Winner Votes<br>(%) | Runner-up<br>Party | Runner-up<br>Votes (%) | Winning<br>Margin Votes<br>(%) |
|-----------------------|-----------------|---------------------|--------------------|------------------------|--------------------------------|
| 025E                  | ВЈР             | 12701 (41.59)       | INC                | 10804 (35.38)          | 1897 (6.21)                    |
| 026E                  | ВЈР             | 15491 (55.02)       | INC                | 6376 (22.65)           | 9115 (32.37)                   |
| 027E                  | ВЈР             | 15383 (49.06)       | INC                | 8935 (28.5)            | 6448 (20.56)                   |