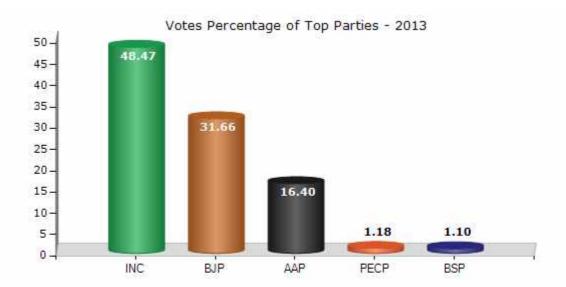

### **Summary Result of Assembly Election - 2013**

| <b>Candidate Name</b> | Party | Votes | Votes % |
|-----------------------|-------|-------|---------|
| Arvinder Singh Lovely | INC   | 48897 | 48.47   |
| Ramesh Chand Jain     | ВЈР   | 31936 | 31.66   |
| Anil Kumar Bajpai     | AAP   | 16546 | 16.4    |
| Nafis Ahmed           | PECP  | 1193  | 1.18    |
| Om Pal Singh          | BSP   | 1105  | 1.1     |
| Bhaskar Gupta         | IND   | 130   | 0.13    |
| Anand Mohan Singh     | PHRC  | 105   | 0.1     |
| Diwakar               | SP    | 103   | 0.1     |
| Neeraj Sharma         | IND   | 76    | 0.08    |
| Vijay Singh           | SHS   | 70    | 0.07    |
| Rajesh Kumar          | IND   | 64    | 0.06    |
| Jai Kishan            | IND   | 63    | 0.06    |
| Pardeep Kumar Dubey   | IND   | 58    | 0.06    |
|                       | NOTA  | 531   | 0.53    |