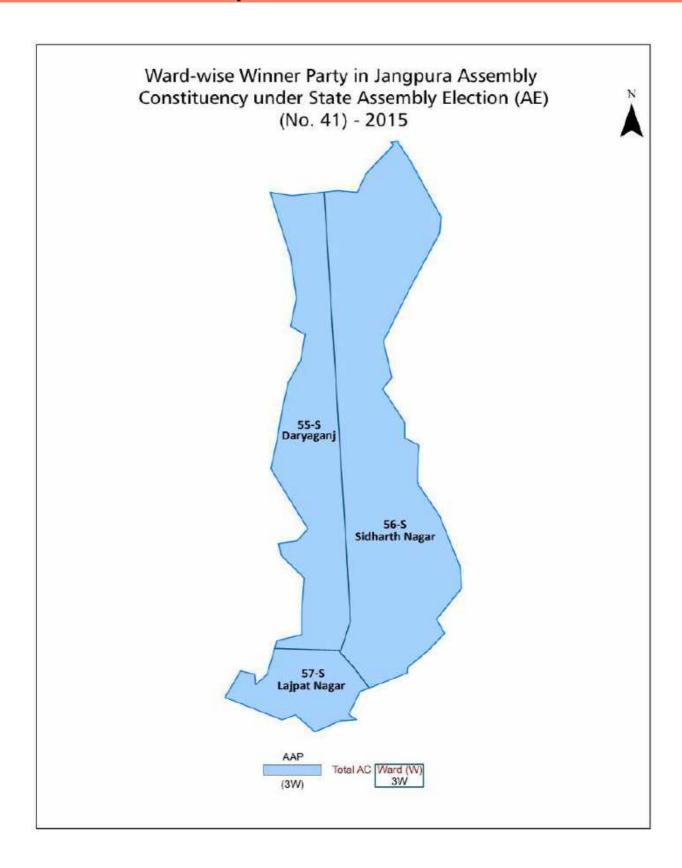

#### Number and Name of Ward (2017)

| Number of<br>Ward | Name of Ward   | Number of<br>Ward | Name of Ward |
|-------------------|----------------|-------------------|--------------|
| 055S              | Daryaganj      |                   |              |
| 056S              | Sidharth Nagar |                   |              |
| 057S              | Lajpat Nagar   |                   |              |
|                   |                |                   |              |

#### Ward-wise Winner & Runner-up in Jangpura Assembly Constituency (MCD Election 2017)

| MCD<br>Ward<br>Number | Winner<br>Party | Winner Votes<br>(%) | Runner-up<br>Party | Runner-up<br>Votes (%) | Winning<br>Margin Votes<br>(%) |
|-----------------------|-----------------|---------------------|--------------------|------------------------|--------------------------------|
| 055S                  | INC             | 7559 (34.17)        | ВЈР                | 7500 (33.91)           | 59 (0.26)                      |
| 056S                  | INC             | 9294 (36.33)        | ВЈР                | 7717 (30.16)           | 1577 (6.17)                    |
| 057S                  | ВЈР             | 7115 (38.38)        | AAP                | 4821 (26.01)           | 2294 (12.37)                   |