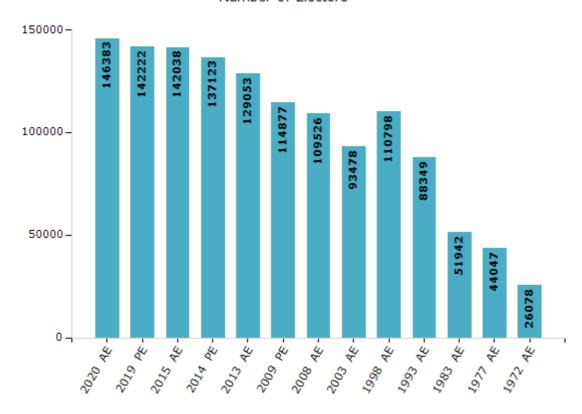

#### **Electors by Male & Female**

| Year    | Male  | Female | Others | Total  | Year    | Male  | Female | Others | Total  |
|---------|-------|--------|--------|--------|---------|-------|--------|--------|--------|
| 2020 AE | 80101 | 66276  | 6      | 146383 | 2003 AE | 50557 | 42921  | -      | 93478  |
| 2019 PE | 77991 | 64225  | 6      | 142222 | 1999 PE | -     | -      | -      | -      |
| 2015 AE | 78611 | 63419  | 8      | 142038 | 1998 AE | 62661 | 48137  | -      | 110798 |
| 2014 PE | 75706 | 61410  | 7      | 137123 | 1993 AE | 46281 | 42068  | -      | 88349  |
| 2013 AE | 71131 | 57918  | 4      | 129053 | 1983 AE | 19741 | 32201  | -      | 51942  |
| 2009 PE | 62355 | 52522  | 0      | 114877 | 1977 AE | 25350 | 18697  | -      | 44047  |
| 2008 AE | 59183 | 50343  | -      | 109526 | 1972 AE | 14788 | 11290  | -      | 26078  |
| 2004 PE | -     | -      | -      | -      | 1952 AE | -     | -      | -      | -      |

#### Number of Electors

Note: AE: Assembly Election, PE: Assembly Segment of Parliamentary Election