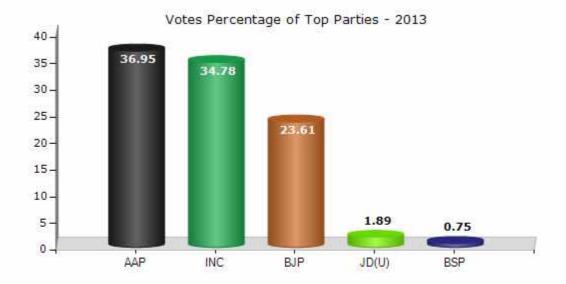

#### **Summary Result of Assembly Election - 2013**

| <b>Candidate Name</b>  | Party | Votes | Votes % |
|------------------------|-------|-------|---------|
| Maninder Singh Dhir    | AAP   | 29701 | 36.95   |
| Tarvinder Singh Marwah | INC   | 27957 | 34.78   |
| Pankaj Jain            | ВЈР   | 18978 | 23.61   |
| Rakesh                 | JD(U) | 1523  | 1.89    |
| Suresh Chand           | BSP   | 600   | 0.75    |
| Vijay Choudary         | IND   | 299   | 0.37    |
| A. Shiva               | DMDK  | 256   | 0.32    |
| Sandeep Singh          | ABVCP | 243   | 0.3     |
| Prem Sagar             | IJP   | 124   | 0.15    |
| Tarun Saini            | IND   | 72    | 0.09    |
| Deepak Biswas          | IND   | 67    | 0.08    |
|                        | NOTA  | 555   | 0.69    |