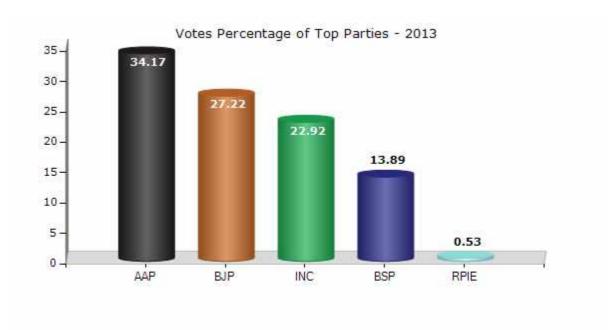

#### **Summary Result of Assembly Election - 2013**

| Candidate Name        | Party      | Votes | Votes % |
|-----------------------|------------|-------|---------|
| Manoj Kumar           | AAP        | 36863 | 34.17   |
| Dushyant Kumar Gautam | ВЈР        | 29373 | 27.22   |
| Amrish Singh Gautam   | INC        | 24730 | 22.92   |
| Chaman Kumar          | BSP        | 14988 | 13.89   |
| Gurbachan Singh       | RPIE       | 574   | 0.53    |
| Rekha                 | РВІ        | 232   | 0.22    |
| Ramrup                | CPI(ML)(L) | 203   | 0.19    |
| Jitendra Kapil        | IND        | 153   | 0.14    |
| Dharmendra Dhoriwal   | AICP       | 131   | 0.12    |
|                       | NOTA       | 647   | 0.6     |