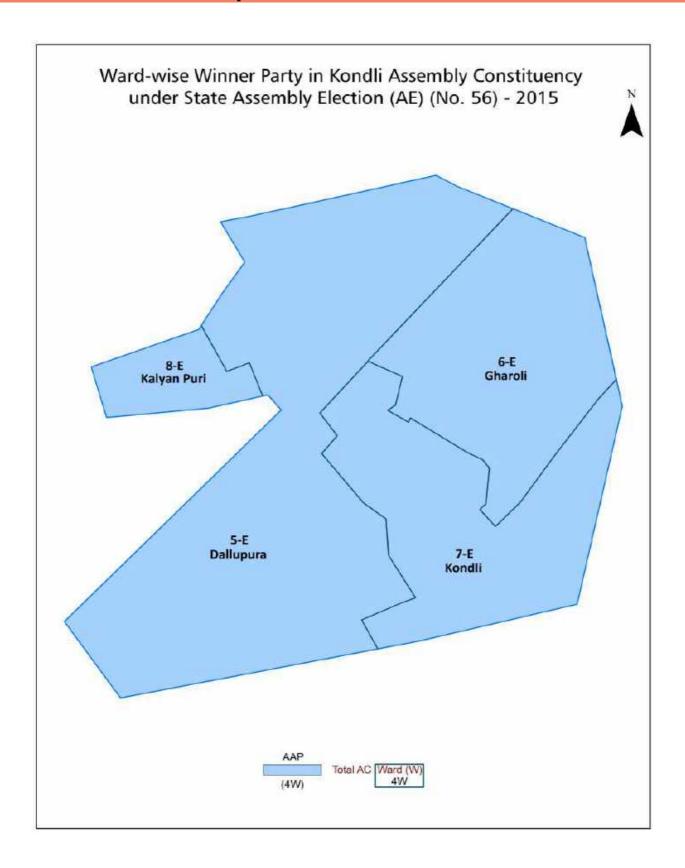

### **Location & Political Map**

#### Number and Name of Ward (2017)

| Number of<br>Ward | Name of Ward | Number of Ward | Name of Ward |
|-------------------|--------------|----------------|--------------|
| 005E              | Dallupura    |                |              |
| 006E              | Gharoli      |                |              |
| 007E              | Kondli       |                |              |
| 008E              | Kalyan Puri  |                |              |
|                   |              |                |              |

#### Ward-wise Winner & Runner-up in Kondli Assembly Constituency (MCD Election 2017)

| MCD<br>Ward<br>Number | Winner<br>Party | Winner Votes<br>(%) | Runner-up<br>Party | Runner-up<br>Votes (%) | Winning<br>Margin Votes<br>(%) |
|-----------------------|-----------------|---------------------|--------------------|------------------------|--------------------------------|
| 005E                  | ВЈР             | 10023 (43.15)       | INC                | 7916 (34.08)           | 2107 (9.07)                    |
| 006E                  | BSP             | 9787 (33.26)        | INC                | 8278 (28.13)           | 1509 (5.13)                    |
| 007E                  | ВЈР             | 8737 (32.94)        | BSP                | 5870 (22.13)           | 2867 (10.81)                   |
| 008E                  | AAP             | 8260 (33.72)        | ВЈР                | 7386 (30.15)           | 874 (3.57)                     |