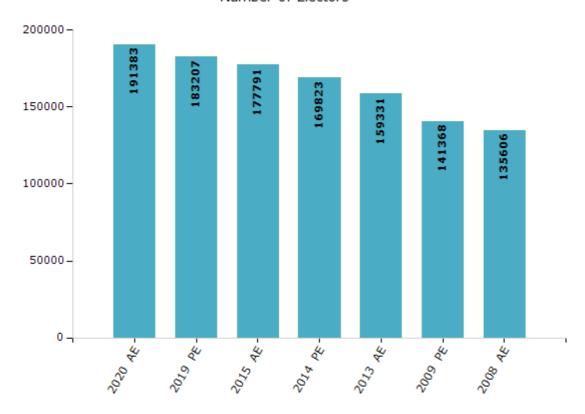

#### **Electors by Male & Female**

| Year    | Male   | Female | Others | Total  | Year    | Male | Female | Others | Total |
|---------|--------|--------|--------|--------|---------|------|--------|--------|-------|
| 2020 AE | 104020 | 87351  | 12     | 191383 | 2003 AE | -    | -      | -      | -     |
| 2019 PE | 100150 | 83048  | 9      | 183207 | 1999 PE | -    | -      | -      | -     |
| 2015 AE | 98903  | 78866  | 22     | 177791 | 1998 AE | -    | -      | -      | -     |
| 2014 PE | 94219  | 75585  | 19     | 169823 | 1993 AE | -    | -      | -      | -     |
| 2013 AE | 88303  | 71016  | 12     | 159331 | 1983 AE | -    | -      | -      | -     |
| 2009 PE | 79215  | 62153  | 0      | 141368 | 1977 AE | -    | -      | -      | -     |
| 2008 AE | 75850  | 59756  | -      | 135606 | 1972 AE | -    | -      | -      | -     |
| 2004 PE | -      | -      | -      | -      | 1952 AE | -    | -      | -      | -     |

#### Number of Electors

Note : AE : Assembly Election, PE : Assembly Segment of Parliamentary Election