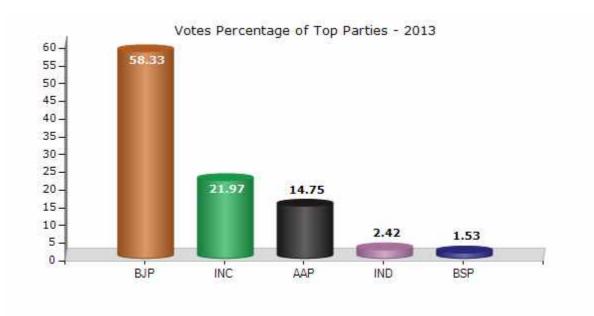

# **Summary Result of Assembly Election - 2013**

| Candidate Name       | Party | Votes | Votes % |
|----------------------|-------|-------|---------|
| Dr. Harsh Vardhan    | ВЈР   | 69222 | 58.33   |
| Dr Vinod Kumar Monga | INC   | 26072 | 21.97   |
| Ishrat Ali Ansari    | AAP   | 17498 | 14.75   |
| Sahrur               | IND   | 2876  | 2.42    |
| Nayeem Abbas         | BSP   | 1820  | 1.53    |
| Salma                | SP    | 275   | 0.23    |
| Rajesh               | ANC   | 165   | 0.14    |
| Vijay Kumar Arora    | IND   | 86    | 0.07    |
| Ajay Suryavanshi     | IND   | 63    | 0.05    |
|                      | NOTA  | 587   | 0.49    |