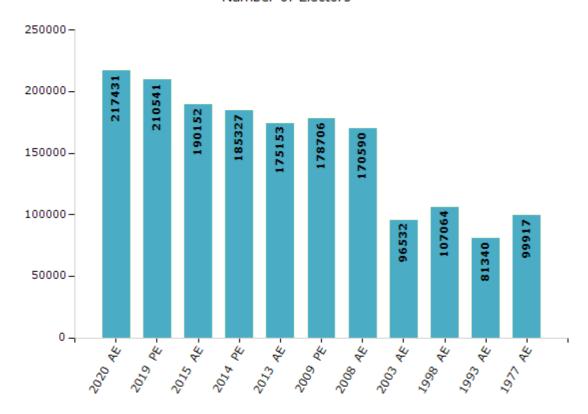

## **Electors by Male & Female**

| Year    | Male   | Female | Others | Total  | Year    | Male  | Female | Others | Total  |
|---------|--------|--------|--------|--------|---------|-------|--------|--------|--------|
| 2020 AE | 113776 | 103652 | 3      | 217431 | 2003 AE | 51952 | 44580  | -      | 96532  |
| 2019 PE | 110441 | 100098 | 2      | 210541 | 1999 PE | -     | -      | -      | -      |
| 2015 AE | 100523 | 89626  | 3      | 190152 | 1998 AE | 58228 | 48836  | -      | 107064 |
| 2014 PE | 97947  | 87377  | 3      | 185327 | 1993 AE | 44737 | 36603  | -      | 81340  |
| 2013 AE | 92879  | 82273  | 1      | 175153 | 1983 AE | -     | -      | -      | -      |
| 2009 PE | 95420  | 83286  | 0      | 178706 | 1977 AE | 56744 | 43173  | -      | 99917  |
| 2008 AE | 90994  | 79596  | -      | 170590 | 1972 AE | -     | -      | -      | -      |
| 2004 PE | -      | -      | -      | -      | 1952 AE | -     | -      | -      | -      |

#### Number of Electors

Note: AE: Assembly Election, PE: Assembly Segment of Parliamentary Election