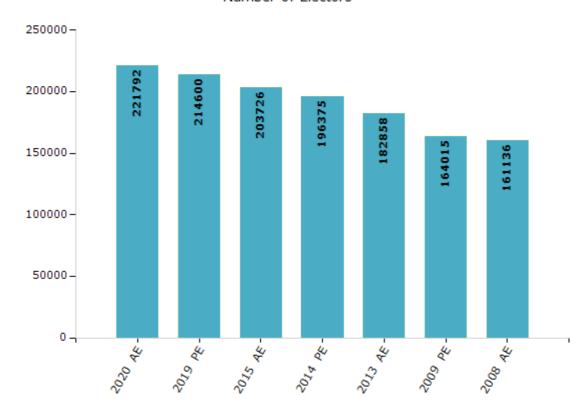

### **Electors by Male & Female**

| Year    | Male   | Female | Others | Total  | Year    | Male | Female | Others | Total |
|---------|--------|--------|--------|--------|---------|------|--------|--------|-------|
| 2020 AE | 123745 | 98038  | 9      | 221792 | 2003 AE | -    | -      | -      | -     |
| 2019 PE | 119934 | 94661  | 5      | 214600 | 1999 PE | -    | -      | -      | -     |
| 2015 AE | 115317 | 88392  | 17     | 203726 | 1998 AE | -    | -      | -      | -     |
| 2014 PE | 110948 | 85405  | 22     | 196375 | 1993 AE | -    | -      | -      | -     |
| 2013 AE | 102896 | 79950  | 12     | 182858 | 1983 AE | -    | -      | -      | -     |
| 2009 PE | 91702  | 72313  | 0      | 164015 | 1977 AE | -    | -      | -      | -     |
| 2008 AE | 89768  | 71368  | -      | 161136 | 1972 AE | -    | -      | -      | -     |
| 2004 PE | -      | -      | -      | -      | 1952 AE | -    | -      | -      | -     |

### Number of Electors

Note : AE : Assembly Election, PE : Assembly Segment of Parliamentary Election