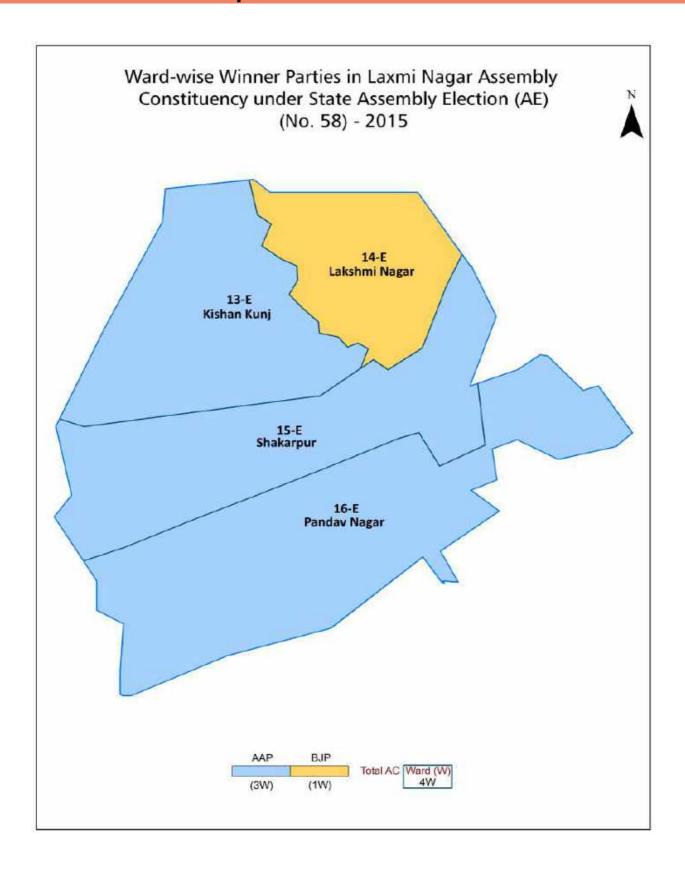

### Number and Name of Ward (2017)

| Number of<br>Ward | Name of Ward  | Number of<br>Ward | Name of Ward |
|-------------------|---------------|-------------------|--------------|
| 013E              | Kishan Kunj   |                   |              |
| 014E              | Lakshmi Nagar |                   |              |
| 015E              | Shakarpur     |                   |              |
| 016E              | Pandav Nagar  |                   |              |
|                   |               |                   |              |

# Number and Name of Ward (2012)

| Number of<br>Ward | Name of Ward     | Number of<br>Ward | Name of Ward |
|-------------------|------------------|-------------------|--------------|
| 221               | Kishan Kunj      |                   |              |
| 222               | Laxmi Nagar (W)  |                   |              |
| 223               | Shakarpur        |                   |              |
| 224               | Pandav Nagar (W) |                   |              |

# **MCD Election Results**

Ward-wise Winner & Runner-up in Laxmi Nagar Assembly Constituency (MCD Election 2017)

| MCD<br>Ward<br>Number | Winner<br>Party | Winner Votes<br>(%) | Runner-up<br>Party | Runner-up<br>Votes (%) | Winning<br>Margin Votes<br>(%) |
|-----------------------|-----------------|---------------------|--------------------|------------------------|--------------------------------|
| 013E                  | ВЈР             | 8322 (34.51)        | INC                | 6502 (26.96)           | 1820 (7.55)                    |
| 014E                  | ВЈР             | 11292 (54.06)       | INC                | 4404 (21.08)           | 6888 (32.98)                   |
| 015E                  | ВЈР             | 13353 (47.78)       | AAP                | 6974 (24.95)           | 6379 (22.83)                   |
| 016E                  | ВЈР             | 13401 (42.49)       | INC                | 7755 (24.59)           | 5646 (17.9)                    |