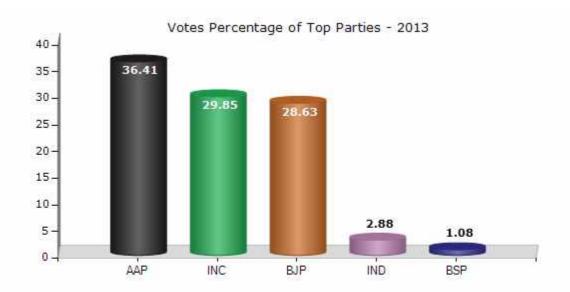

### **Summary Result of Assembly Election - 2013**

| Candidate Name       | Party | Votes | Votes % |
|----------------------|-------|-------|---------|
| Vinod Kumar Binny    | AAP   | 43052 | 36.41   |
| Ashok Kumar Walia    | INC   | 35300 | 29.85   |
| Abhay Kumar Verma    | ВЈР   | 33849 | 28.63   |
| Mohammed Naeem       | IND   | 3410  | 2.88    |
| Mool Chand           | BSP   | 1275  | 1.08    |
| Vikram Nijhawan      | AICP  | 183   | 0.15    |
| Dushyant Nagar       | SP    | 136   | 0.12    |
| Ajita Mall           | IND   | 119   | 0.1     |
| Manoj Kumar Gupta    | IND   | 103   | 0.09    |
| Jay Ram              | JD(U) | 91    | 0.08    |
| Rajeev Kumar         | IND   | 76    | 0.06    |
| Rifakat Ali          | BJDI  | 43    | 0.04    |
| Murari Lal Parjapati | IDP   | 41    | 0.03    |
|                      | NOTA  | 562   | 0.48    |