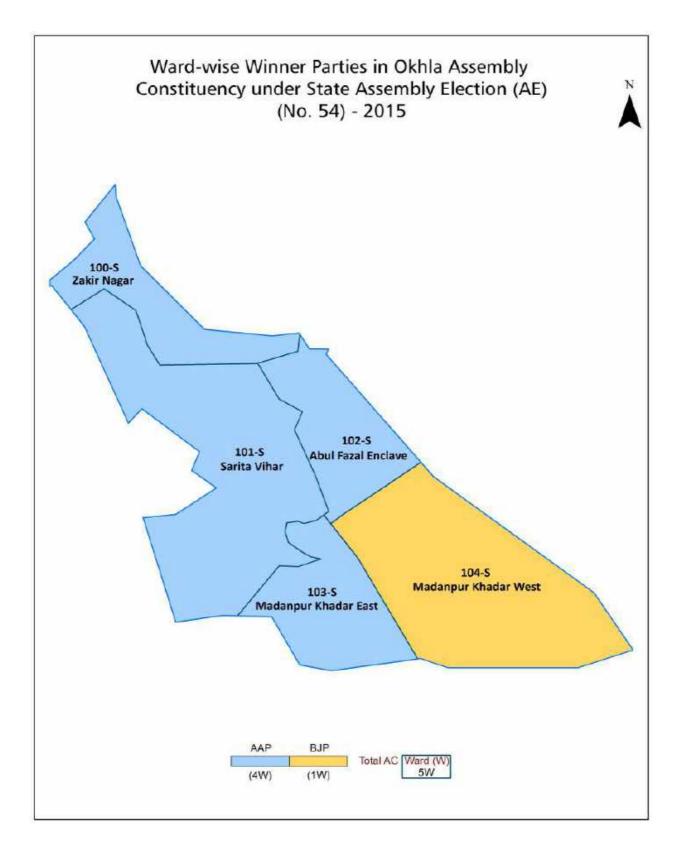

#### Number and Name of Ward (2017)

| Number of<br>Ward | Name of Ward         | Number of<br>Ward | Name of Ward |
|-------------------|----------------------|-------------------|--------------|
| 100S              | Zakir Nagar          |                   |              |
| 101S              | Sarita Vihar         |                   |              |
| 102S              | Abul Fazal Enclave   |                   |              |
| 103S              | Madanpur Khadar East |                   |              |
| 104S              | Madanpur Khadar West |                   |              |
|                   |                      |                   |              |

#### Ward-wise Winner & Runner-up in Okhla Assembly Constituency (MCD Election 2017)

| MCD<br>Ward<br>Number | Winner<br>Party | Winner Votes<br>(%) | Runner-up<br>Party | Runner-up<br>Votes (%) | Winning<br>Margin Votes<br>(%) |
|-----------------------|-----------------|---------------------|--------------------|------------------------|--------------------------------|
| 100S                  | INC             | 10760 (42.47)       | AAP                | 9690 (38.25)           | 1070 (4.22)                    |
| 101S                  | INC             | 12665 (44.83)       | AAP                | 8518 (30.15)           | 4147 (14.68)                   |
| 102S                  | AAP             | 10374 (39.3)        | INC                | 6127 (23.21)           | 4247 (16.09)                   |
| 103S                  | BJP             | 8322 (43.7)         | AAP                | 6398 (33.6)            | 1924 (10.1)                    |
| 104S                  | BJP             | 10883 (44.16)       | INC                | 4410 (17.89)           | 6473 (26.27)                   |