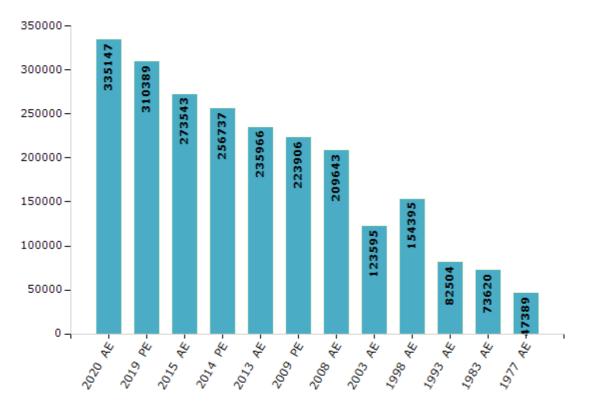

#### **Electors by Male & Female**

| Year    | Male   | Female | Others | Total  | Year    | Male  | Female | Others | Total  |
|---------|--------|--------|--------|--------|---------|-------|--------|--------|--------|
| 2020 AE | 199585 | 135531 | 31     | 335147 | 2003 AE | 73538 | 50057  | -      | 123595 |
| 2019 PE | 187212 | 123152 | 25     | 310389 | 1999 PE | -     | -      | -      | -      |
| 2015 AE | 166394 | 107124 | 25     | 273543 | 1998 AE | 95785 | 58610  | -      | 154395 |
| 2014 PE | 155624 | 101088 | 25     | 256737 | 1993 AE | 45381 | 37123  | -      | 82504  |
| 2013 AE | 142466 | 93483  | 17     | 235966 | 1983 AE | 40598 | 33022  | -      | 73620  |
| 2009 PE | 134887 | 89019  | 0      | 223906 | 1977 AE | 26596 | 20793  | -      | 47389  |
| 2008 AE | 125482 | 84161  | -      | 209643 | 1972 AE | -     | -      | -      | -      |
| 2004 PE | -      | -      | -      | -      | 1952 AE | -     | -      | -      | -      |