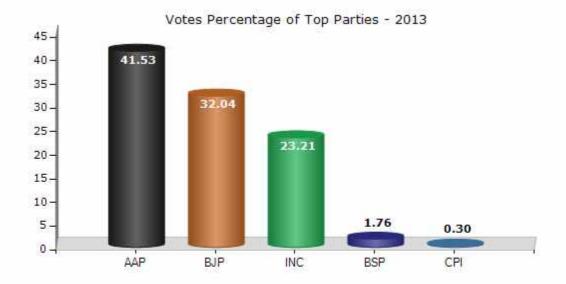

### **Summary Result of Assembly Election - 2013**

| Candidate Name           | Party      | Votes | Votes % |
|--------------------------|------------|-------|---------|
| Manish Sisodia           | AAP        | 50211 | 41.53   |
| Nakul Bhardwaj           | ВЈР        | 38735 | 32.04   |
| Anil Kumar               | INC        | 28067 | 23.21   |
| Irshad Ali               | BSP        | 2127  | 1.76    |
| Kehar Singh              | СРІ        | 362   | 0.3     |
| Raj Kishor               | AP         | 264   | 0.22    |
| Sar Vendra Singh Pal     | NCP        | 206   | 0.17    |
| Kunwar Pal Singh         | КАЈР       | 162   | 0.13    |
| Vinod Kumar Singh Gautam | CPI(ML)(L) | 146   | 0.12    |
| Rajpal Singh             | IND        | 97    | 0.08    |
| Naim Khan                | IND        | 54    | 0.04    |
|                          | NOTA       | 475   | 0.39    |