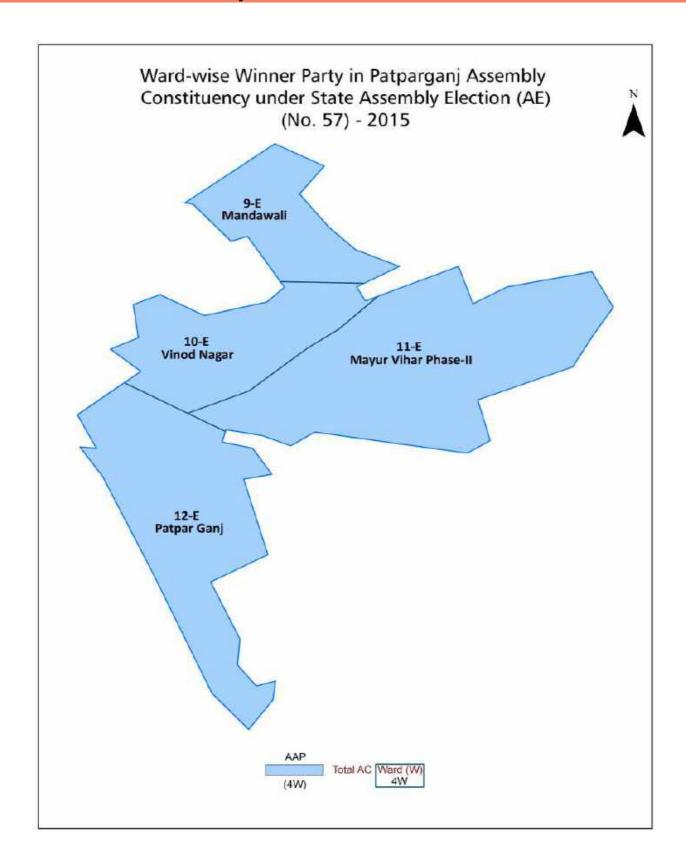

### Number and Name of Ward (2017)

| Number of<br>Ward | Name of Ward         | Number of<br>Ward | Name of Ward |
|-------------------|----------------------|-------------------|--------------|
| 009E              | Mandawali            |                   |              |
| 010E              | Vinod Nagar          |                   |              |
| 011E              | Mayur Vihar Phase-Ii |                   |              |
| 012E              | Patpar Ganj          |                   |              |
|                   |                      |                   |              |

# Number and Name of Ward (2012)

| Number of<br>Ward | Name of Ward         | Number of<br>Ward | Name of Ward |
|-------------------|----------------------|-------------------|--------------|
| 217               | Vinod Nagar (W)      |                   |              |
| 218               | Mandawali (SCW)      |                   |              |
| 219               | Mayur Vihar Phase-II |                   |              |
| 220               | Patpar Ganj (W)      |                   |              |

# **MCD Election Results**

Ward-wise Winner & Runner-up in Patparganj Assembly Constituency (MCD Election 2017)

| MCD<br>Ward<br>Number | Winner<br>Party | Winner Votes<br>(%) | Runner-up<br>Party | Runner-up<br>Votes (%) | Winning<br>Margin Votes<br>(%) |
|-----------------------|-----------------|---------------------|--------------------|------------------------|--------------------------------|
| 009E                  | ВЈР             | 12171 (45.85)       | AAP                | 7058 (26.59)           | 5113 (19.26)                   |
| 010E                  | AAP             | 9235 (31.95)        | NCP                | 9084 (31.43)           | 151 (0.52)                     |
| 011E                  | ВЈР             | 11782 (45.86)       | AAP                | 7627 (29.69)           | 4155 (16.17)                   |
| 012E                  | ВЈР             | 11312 (43.58)       | AAP                | 6722 (25.9)            | 4590 (17.68)                   |