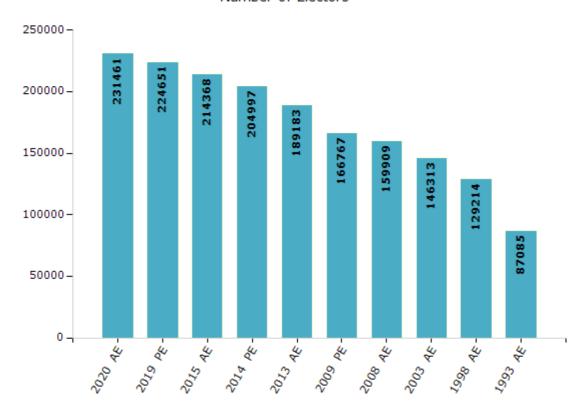

### **Electors by Male & Female**

| Year    | Male   | Female | Others | Total  | Year    | Male  | Female | Others | Total  |
|---------|--------|--------|--------|--------|---------|-------|--------|--------|--------|
| 2020 AE | 128351 | 103105 | 5      | 231461 | 2003 AE | 81602 | 64711  | -      | 146313 |
| 2019 PE | 125019 | 99629  | 3      | 224651 | 1999 PE | -     | -      | -      | -      |
| 2015 AE | 121088 | 93264  | 16     | 214368 | 1998 AE | 72452 | 56762  | -      | 129214 |
| 2014 PE | 115657 | 89325  | 15     | 204997 | 1993 AE | 47496 | 39589  | -      | 87085  |
| 2013 AE | 106734 | 82442  | 7      | 189183 | 1983 AE | -     | -      | -      | -      |
| 2009 PE | 93746  | 73021  | 0      | 166767 | 1977 AE | -     | -      | -      | -      |
| 2008 AE | 89510  | 70399  | -      | 159909 | 1972 AE | -     | -      | -      | -      |
| 2004 PE | -      | -      | -      | -      | 1952 AE | -     | -      | -      | -      |

### Number of Electors

Note : AE : Assembly Election, PE : Assembly Segment of Parliamentary Election