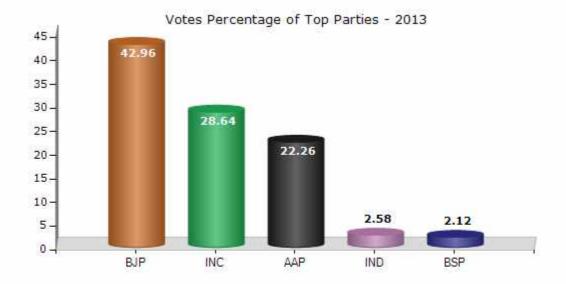

#### **Summary Result of Assembly Election - 2013**

| Candidate Name        | Party | Votes | Votes % |
|-----------------------|-------|-------|---------|
| Jitender Singh Shunty | ВЈР   | 45364 | 42.96   |
| Narender Nath         | INC   | 30247 | 28.64   |
| Balbir Singh          | AAP   | 23512 | 22.26   |
| Achal Sharma          | IND   | 2725  | 2.58    |
| Bhim Singh            | BSP   | 2239  | 2.12    |
| Tasavvar              | IDP   | 230   | 0.22    |
| Nikunj Sharma         | NCP   | 229   | 0.22    |
| Akeel                 | SP    | 132   | 0.12    |
| Vandana               | IND   | 124   | 0.12    |
| Ram Kanwar            | СРМ   | 121   | 0.11    |
| Ishwar Dass           | IND   | 89    | 0.08    |
|                       | NOTA  | 595   | 0.56    |