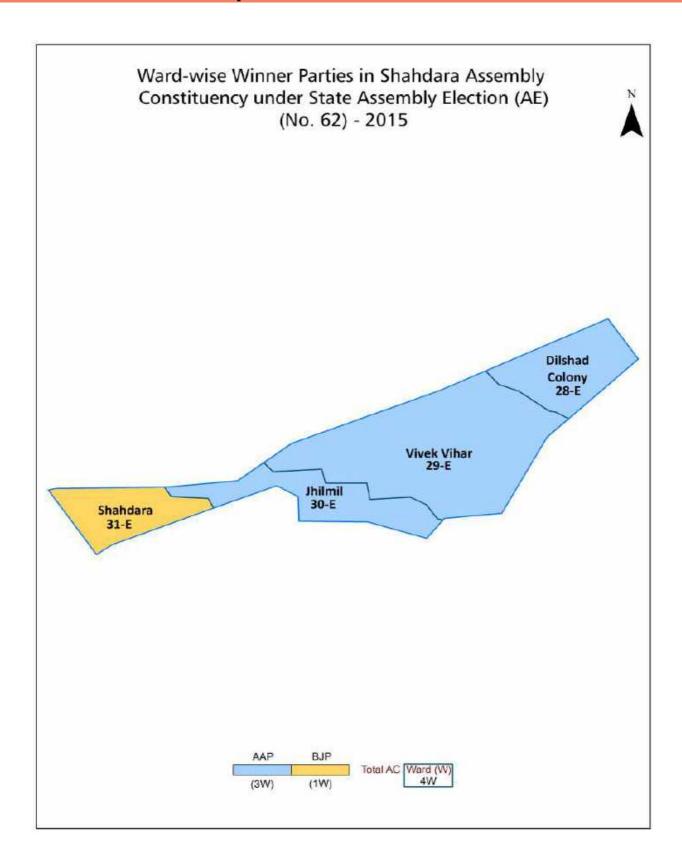

#### Number and Name of Ward (2017)

| Number of<br>Ward | Name of Ward   | Number of Ward | Name of Ward |
|-------------------|----------------|----------------|--------------|
| 028E              | Dilshad Colony |                |              |
| 029E              | Vivek Vihar    |                |              |
| 030E              | Jhilmil        |                |              |
| 031E              | Shahdara       |                |              |
|                   |                |                |              |

#### Ward-wise Winner & Runner-up in Shahdara Assembly Constituency (MCD Election 2017)

| MCD<br>Ward<br>Number | Winner<br>Party | Winner Votes<br>(%) | Runner-up<br>Party | Runner-up<br>Votes (%) | Winning<br>Margin Votes<br>(%) |
|-----------------------|-----------------|---------------------|--------------------|------------------------|--------------------------------|
| 028E                  | ВЈР             | 9074 (38.29)        | AAP                | 7787 (32.86)           | 1287 (5.43)                    |
| 029E                  | ВЈР             | 11397 (46.76)       | INC                | 7626 (31.29)           | 3771 (15.47)                   |
| 030E                  | INC             | 12238 (49.12)       | ВЈР                | 7786 (31.25)           | 4452 (17.87)                   |
| 031E                  | ВЈР             | 11756 (42.64)       | INC                | 5664 (20.54)           | 6092 (22.1)                    |