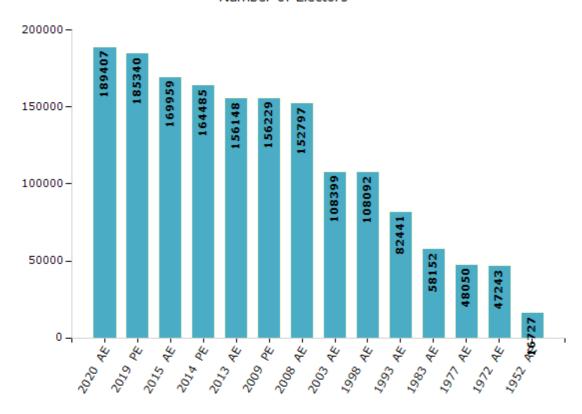

#### **Electors by Male & Female**

| Year    | Male  | Female | Others | Total  | Year    | Male  | Female | Others | Total  |
|---------|-------|--------|--------|--------|---------|-------|--------|--------|--------|
| 2020 AE | 99540 | 89862  | 5      | 189407 | 2003 AE | 58576 | 49823  | -      | 108399 |
| 2019 PE | 97670 | 87664  | 6      | 185340 | 1999 PE | -     | -      | -      | -      |
| 2015 AE | 90585 | 79368  | 6      | 169959 | 1998 AE | 59542 | 48550  | -      | 108092 |
| 2014 PE | 87713 | 76766  | 6      | 164485 | 1993 AE | 45156 | 37285  | -      | 82441  |
| 2013 AE | 83373 | 72770  | 5      | 156148 | 1983 AE | 32020 | 26132  | -      | 58152  |
| 2009 PE | 83738 | 72491  | 0      | 156229 | 1977 AE | 25852 | 22198  | -      | 48050  |
| 2008 AE | 81832 | 70965  | -      | 152797 | 1972 AE | 26032 | 21211  | -      | 47243  |
| 2004 PE | -     | -      | -      | -      | 1952 AE | -     | -      | -      | 16727  |

#### Number of Electors

Note: AE: Assembly Election, PE: Assembly Segment of Parliamentary Election