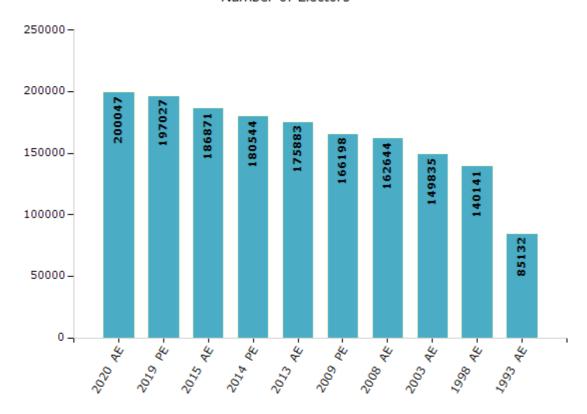

### **Electors by Male & Female**

| Year    | Male   | Female | Others | Total  | Year    | Male  | Female | Others | Total  |
|---------|--------|--------|--------|--------|---------|-------|--------|--------|--------|
| 2020 AE | 107449 | 92591  | 7      | 200047 | 2003 AE | 80577 | 69258  | -      | 149835 |
| 2019 PE | 106027 | 90993  | 7      | 197027 | 1999 PE | -     | -      | -      | -      |
| 2015 AE | 101705 | 85149  | 17     | 186871 | 1998 AE | 77516 | 62625  | -      | 140141 |
| 2014 PE | 98209  | 82315  | 20     | 180544 | 1993 AE | 46925 | 38207  | -      | 85132  |
| 2013 AE | 95786  | 80081  | 16     | 175883 | 1983 AE | -     | -      | -      | -      |
| 2009 PE | 89513  | 76685  | 0      | 166198 | 1977 AE | -     | -      | -      | -      |
| 2008 AE | 87238  | 75406  | -      | 162644 | 1972 AE | -     | -      | -      | -      |
| 2004 PE | -      | -      | -      | -      | 1952 AE | -     | -      | -      | -      |

### Number of Electors

Note : AE : Assembly Election, PE : Assembly Segment of Parliamentary Election