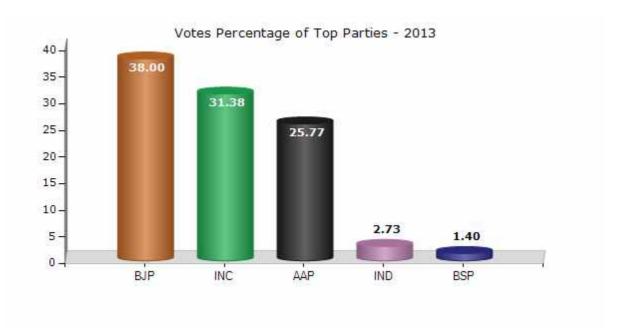

### **Summary Result of Assembly Election - 2013**

| Candidate Name     | Party | Votes | Votes % |
|--------------------|-------|-------|---------|
| Om Prakash Sharma  | ВЈР   | 44801 | 38      |
| Naseeb Singh       | INC   | 37002 | 31.38   |
| Dr. Atul Gupta     | AAP   | 30388 | 25.77   |
| Usha Suryan        | IND   | 3221  | 2.73    |
| Sudesh Kumar Jain  | BSP   | 1652  | 1.4     |
| Shaukat Ali        | IND   | 166   | 0.14    |
| Vijay Kumar Sharma | IND   | 87    | 0.07    |
|                    | NOTA  | 591   | 0.5     |