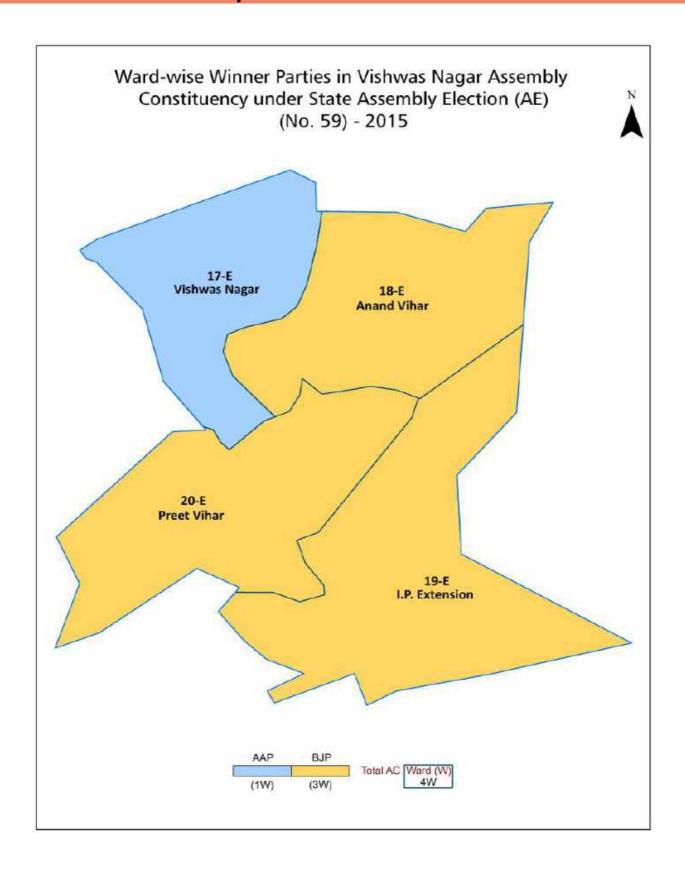

## Number and Name of Ward (2017)

| Number of<br>Ward | Name of Ward   | Number of<br>Ward | Name of Ward |
|-------------------|----------------|-------------------|--------------|
| 017E              | Vishwas Nagar  |                   |              |
| 018E              | Anand Vihar    |                   |              |
| 019E              | I.P. Extension |                   |              |
| 020E              | Preet Vihar    |                   |              |
|                   |                |                   |              |

# **MCD Election Results**

Ward-wise Winner & Runner-up in Vishwas Nagar Assembly Constituency (MCD Election 2017)

| MCD<br>Ward<br>Number | Winner<br>Party | Winner Votes<br>(%) | Runner-up<br>Party | Runner-up<br>Votes (%) | Winning<br>Margin Votes<br>(%) |
|-----------------------|-----------------|---------------------|--------------------|------------------------|--------------------------------|
| 017E                  | ВЈР             | 11565 (43.47)       | INC                | 8332 (31.32)           | 3233 (12.15)                   |
| 018E                  | ВЈР             | 12963 (56.22)       | INC                | 6401 (27.76)           | 6562 (28.46)                   |
| 019E                  | ВЈР             | 10124 (35.54)       | IND (DS)           | 7378 (25.9)            | 2746 (9.64)                    |
| 020E                  | ВЈР             | 10776 (48.57)       | INC                | 7781 (35.07)           | 2995 (13.5)                    |