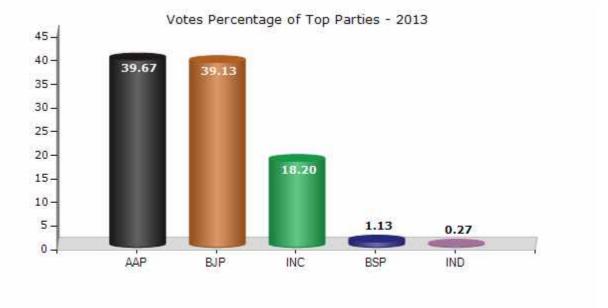

#### **Summary Result of Assembly Election - 2013**

| Candidate Name     | Party | Votes | Votes % |
|--------------------|-------|-------|---------|
| Surender Singh     | AAP   | 26124 | 39.67   |
| Karan Singh Tanwar | ВЈР   | 25769 | 39.13   |
| Ashok Kumar Jain   | INC   | 11988 | 18.2    |
| Rajesh Pihal       | BSP   | 745   | 1.13    |
| Ravi Kumar         | IND   | 176   | 0.27    |
| Sunil Kumar Singh  | IND   | 146   | 0.22    |
| Sanjeev Tokas      | IND   | 143   | 0.22    |
| Sanjay Kumar Nanda | SHS   | 120   | 0.18    |
| Surender Kumar     | IND   | 94    | 0.14    |
| Heera Lal          | RJAP  | 44    | 0.07    |
| Ashok Jindal       | IND   | 34    | 0.05    |
|                    | NOTA  | 478   | 0.73    |