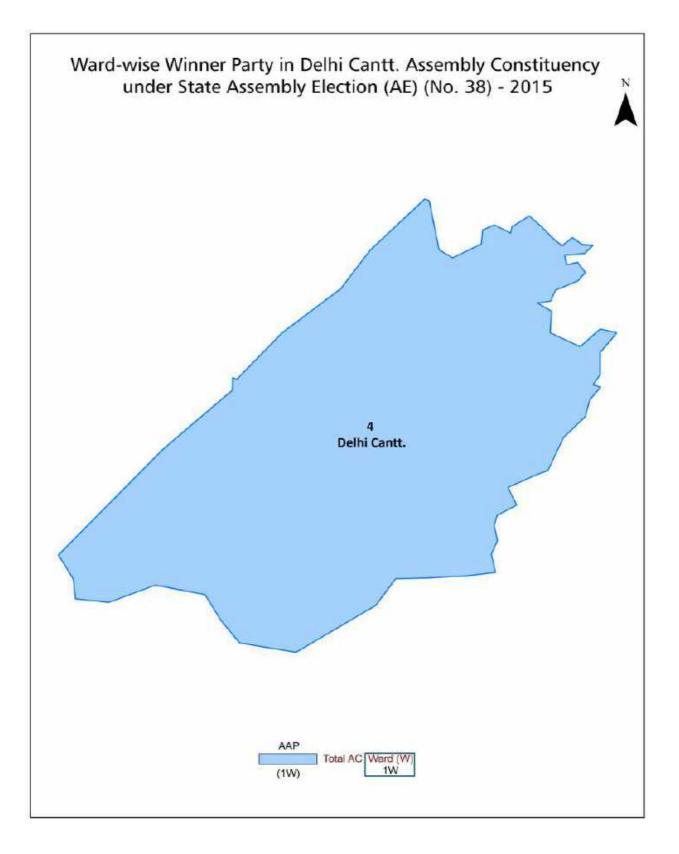

|
| 7   | Abbreviation & Sources                                                                                                                                                                                                                                                                                                                                     | 129-130             |
| 8   | Disclaimer                                                                                                                                                                                                                                                                                                                                                 | 131                 |

#### Location & Political Map







#### **Electoral Features**

#### **Electors by Male & Female**

| Year    | Male  | Female | Others | Total  | Year    | Male  | Female | Others | Total  |
|---------|-------|--------|--------|--------|---------|-------|--------|--------|--------|
| 2020 AE | 75853 | 53844  | 6      | 129703 | 2003 AE | 45480 | 31276  | -      | 76756  |
| 2019 PE | 72508 | 51001  | 2      | 123511 | 1999 PE | -     | -      | -      | -      |
| 2015 AE | 78031 | 54191  | 11     | 132233 | 1998 AE | 62470 | 39221  | -      | 101691 |
| 2014 PE | 71796 | 49645  | 11     | 121452 | 1993 AE | 41903 | 34077  | -      | 75980  |
| 2013 AE | 64636 | 44775  | 9      | 109420 | 1983 AE | 20404 | 14660  | -      | 35064  |
| 2009 PE | 50751 | 36192  | 0      | 86943  | 1977 AE | 13821 | 11014  | -      | 24