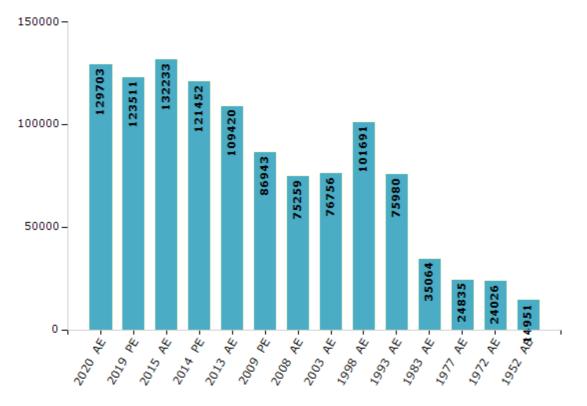

#### **Electors by Male & Female**

| Year    | Male  | Female | Others | Total  | Year    | Male  | Female | Others | Total  |
|---------|-------|--------|--------|--------|---------|-------|--------|--------|--------|
| 2020 AE | 75853 | 53844  | 6      | 129703 | 2003 AE | 45480 | 31276  | -      | 76756  |
| 2019 PE | 72508 | 51001  | 2      | 123511 | 1999 PE | -     | -      | -      | -      |
| 2015 AE | 78031 | 54191  | 11     | 132233 | 1998 AE | 62470 | 39221  | -      | 101691 |
| 2014 PE | 71796 | 49645  | 11     | 121452 | 1993 AE | 41903 | 34077  | -      | 75980  |
| 2013 AE | 64636 | 44775  | 9      | 109420 | 1983 AE | 20404 | 14660  | -      | 35064  |
| 2009 PE | 50751 | 36192  | 0      | 86943  | 1977 AE | 13821 | 11014  | -      | 24835  |
| 2008 AE | 42015 | 33244  | -      | 75259  | 1972 AE | 13865 | 10161  | -      | 24026  |
| 2004 PE | -     | -      | -      | -      | 1952 AE | -     | -      | -      | 14951  |

Number of Electors

Note : AE : Assembly Election, PE : Assembly Segment of Parliamentary Election