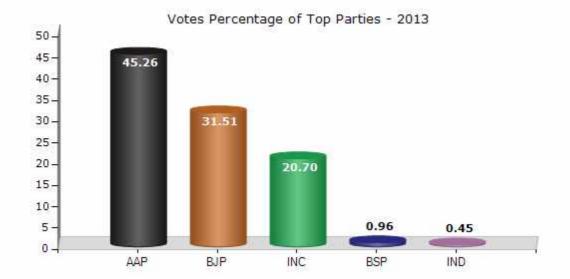

## **Summary Result of Assembly Election - 2013**

| Candidate Name      | Party | Votes | Votes % |
|---------------------|-------|-------|---------|
| Saurabh Bharadwaj   | AAP   | 43097 | 45.26   |
| Ajay Kumar Malhotra | ВЈР   | 30005 | 31.51   |
| Virender Kasana     | INC   | 19714 | 20.7    |
| Mukesh Bhardwaj     | BSP   | 912   | 0.96    |
| Ashok Kumar         | IND   | 427   | 0.45    |
| Nanhey Khan Qureshi | SP    | 426   | 0.45    |
|                     | NOTA  | 639   | 0.67    |