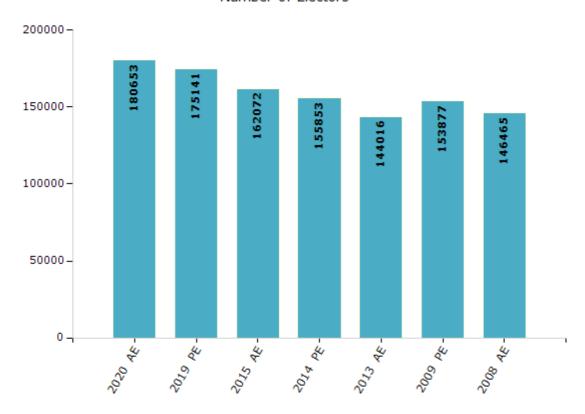

#### **Electors by Male & Female**

| Year    | Male  | Female | Others | Total  | Year    | Male | Female | Others | Total |
|---------|-------|--------|--------|--------|---------|------|--------|--------|-------|
| 2020 AE | 96666 | 83985  | 2      | 180653 | 2003 AE | -    | -      | -      | -     |
| 2019 PE | 93891 | 81249  | 1      | 175141 | 1999 PE | -    | -      | -      | -     |
| 2015 AE | 87335 | 74727  | 10     | 162072 | 1998 AE | -    | -      | -      | -     |
| 2014 PE | 83784 | 72058  | 11     | 155853 | 1993 AE | -    | -      | -      | -     |
| 2013 AE | 77472 | 66538  | 6      | 144016 | 1983 AE | -    | -      | -      | -     |
| 2009 PE | 83909 | 69968  | 0      | 153877 | 1977 AE | -    | -      | -      | -     |
| 2008 AE | 79198 | 67267  | -      | 146465 | 1972 AE | -    | -      | -      | -     |
| 2004 PE | -     | -      | -      | -      | 1952 AE | -    | -      | -      | -     |

#### Number of Electors

Note : AE : Assembly Election, PE : Assembly Segment of Parliamentary Election