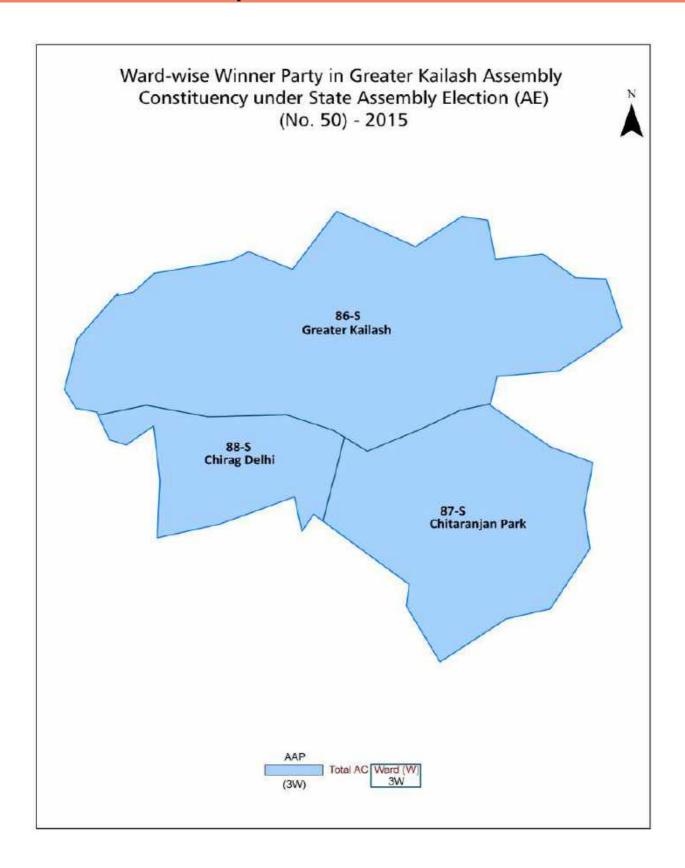

## **MCD Election Results**

Ward-wise Winner & Runner-up in Greater Kailash Assembly Constituency (MCD Election 2017)

| MCD<br>Ward<br>Number | Winner<br>Party | Winner Votes<br>(%) | Runner-up<br>Party | Runner-up<br>Votes (%) | Winning<br>Margin Votes<br>(%) |
|-----------------------|-----------------|---------------------|--------------------|------------------------|--------------------------------|
| 086S                  | ВЈР             | 12979 (53.65)       | AAP                | 4816 (19.91)           | 8163 (33.74)                   |
| 087S                  | ВЈР             | 11495 (45.17)       | INC                | 9172 (36.04)           | 2323 (9.13)                    |
| 088S                  | AAP             | 9755 (35.86)        | ВЈР                | 9682 (35.59)           | 73 (0.27)                      |